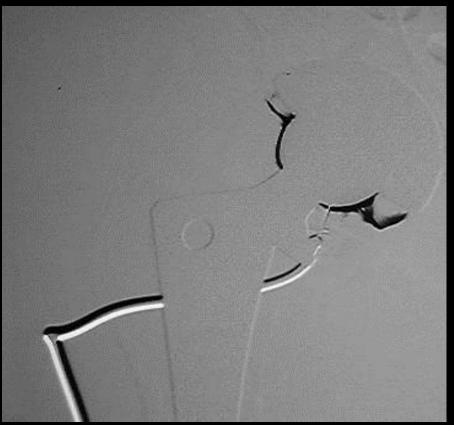

- Aim in line of femoral neck





#### Needle

- Injection
  - 22G or 20G

- Aspiration
  - 20G or 18G

Keep your finger on the tip of the stylet

- Local anesthesia
- Anterolateral approach to femoral head-neck junction
- Confirm needle position with <1 cc contrast</li>
- Inject 12 cc of diluted Gd-DTPA



#### MR Hip Arthrography - Sequences

Inject 12-15 cc of 1:200 Gd-DTPA

3 planes of imaging with T1 fat-sat





Coronal IR or T2-w FSE

Axial T1





# Hip Arthrography Lateral Oblique Approach

- Lateral Oblique
- Inferior Oblique
- Medial
- Lateral



# Hip Arthrography Inferior Oblique Approach

- Lateral Oblique
- Inferior Oblique
- Medial
- Lateral

Stay over bone, can't miss bone



### Hip Arthrography Medial Approach

- Lateral Oblique
- Inferior Oblique
- Medial
- Lateral





### Hip Arthrography Lateral Approach

- Lateral Oblique
- Inferior Oblique
- Medial
- Lateral





Less worry about femoral nerve and artery, but miss bone could hit Sciatic nerve

# Hip Arthrography Where is this contrast?



## Hip Arthrography - Approach

CT guided



#### Hip Arthrography - Radiography

AP

- 20deg side PO
  - AP
  - Cranial
  - Caudal
- Abduction



## Joint + Iliopsoas





## lliopsoas only, no contrast in joint



#### **Snapping Hip Syndrome**

 Pain and snapping sensation (sometimes audible) with movement of hip



#### **Snapping Hip Syndrome**

- Etiologies
  - Intra-articular bodies
  - Slipping of iliopsoas tendon over iliopectineal eminence
  - Slipping of fascia lata or gluteus maximus over greater trochanter
  - Slipping of tendon of long head of biceps