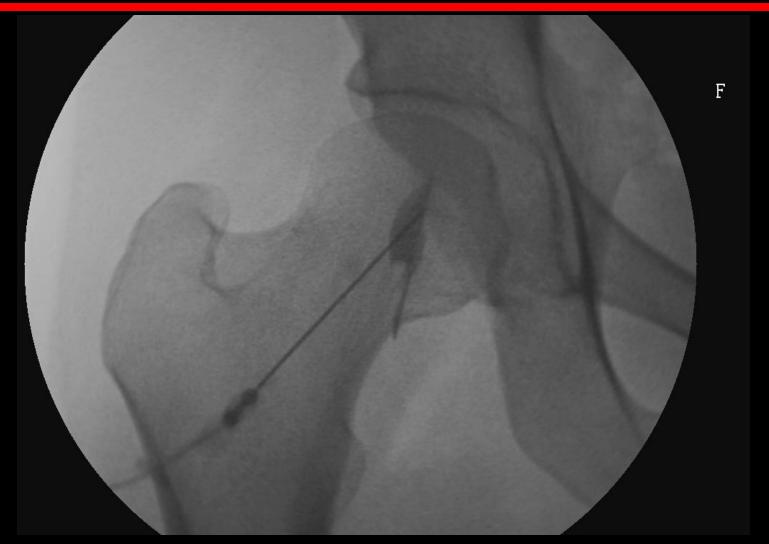

#### Imaging for Access

- Fluoroscopy usually sufficient
- CT may be of benefit for SIJ or foot in elderly with OA to see any osteophytes

- Ultrasound probably complicates matters
  - Great for bursa