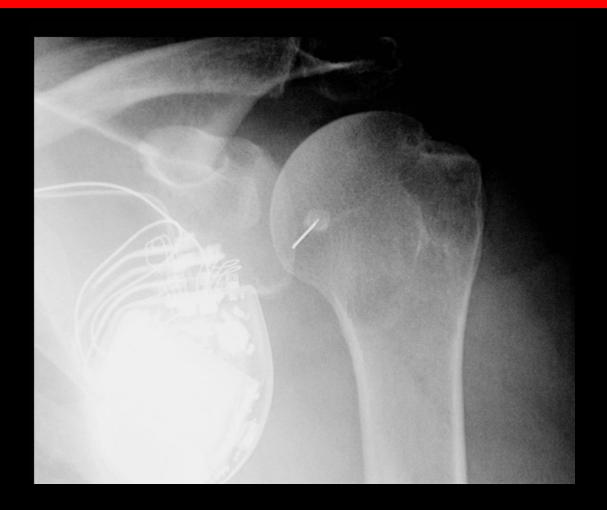

## Anesthetic Arthrography - Technique

- 1-5mls of 1% Lidocaine sufficient
- Record where contrast / LA goes
- Pain will recur prior to steroid effect
- Keep a diary Activity V's pain
  - Until see referring physician
- Keep it simple
  - Only use Bupivicaine / Marcaine if pain intermittent
- Give steroid first before joint fills up
  - Patient wants the steroid
  - Top up with LA
- Second dose usually more effective