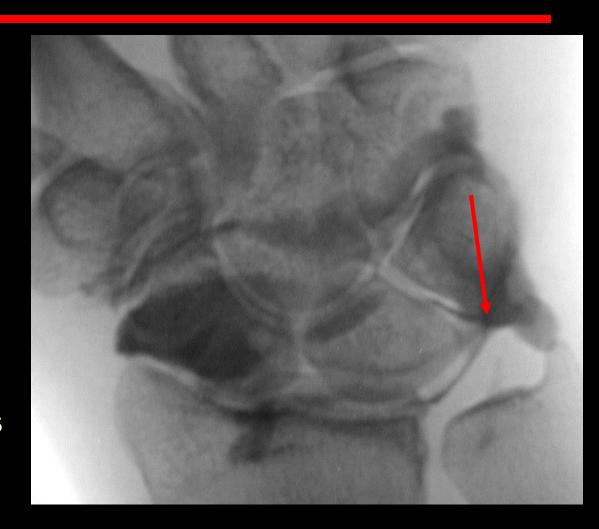

contrast + or –
- <1 mm
- Recon all 3 orthogonal planes of elbow
- Less good arm by side

# Elbow Arthrography - Pathology









Synovial osteochondromatosis

#### Wrist Arthrography - Indications

- Intercarpal ligaments.
- Triangular fibrocartilage
- Scaphoid nonunion

- Soft tissue ganglia
- Wrist prosthesis



#### Wrist Arthrography - Indications

- Intercarpal ligaments
- Triangular fibrocartilage
- Scaphoid nonunion
- Soft tissue ganglia
- Wrist prosthesis



#### Wrist Arthrography - Indications

- Intercarpal ligaments
- Triangular fibrocartilage
- Scaphoid nonunion
- Soft tissue ganglia

Wrist prosthesis

















#### Wrist arthrography

- Controversy about which compartments and how many compartments need to be injected
- Most common single injection is radiocarpal



### Wrist arthrography - Technique 1



## Wrist arthrography - Technique 2



## Wrist arthrography - Technique 3



Normal study

#### Arthrographic technique

- Radioscaphoid
- Always obtain plain film series

 DSA 1 frame/sec preferred













## Wrist Arthrography - Distension



## Wrist Arthrography - Distension



## Wrist Arthrography - Distension



## Wrist Arthrography



## Wrist Indirect Arthrography





Cor T2FS Cor T1FS IV Gd

## Wrist Arthrography - Pathology



Gout synovitis

# Wrist Arthrography - Pathology



TFCC ulna disruption T1FSGd

## Wrist Arthrography - Pathology





## STTJ





# 3rd CMCJ



## SIJ Arthrography - Indications

Usually steroid injection, or aspirate for infection



### SIJ Arthrography - Technique

- Remember anatomy
- Joints close to