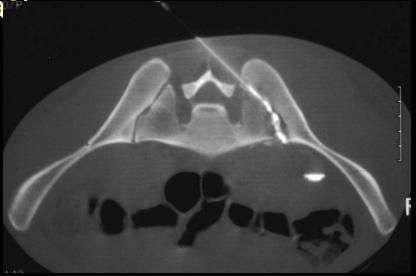

- Distension



## Wrist Arthrography - Distension



## Wrist Arthrography - Distension



## Wrist Arthrography



## Wrist Indirect Arthrography





Cor T2FS Cor T1FS IV Gd

## Wrist Arthrography - Pathology



Gout synovitis

# Wrist Arthrography - Pathology



TFCC ulna disruption T1FSGd

## Wrist Arthrography - Pathology





## STTJ





# 3rd CMCJ



## SIJ Arthrography - Indications

Usually steroid injection, or aspirate for infection



### SIJ Arthrography - Technique

- Remember anatomy
- Joints close together posterior
- Wide apart anterior
- Patient prone
- Fluoro Roll onto side of interest to line
  - up joint
- Aim for inferior joint



### S IJ Radiography

- Radiography
  - Show distribution of contrast
- CT
  - Scan Joint top to bottom
  - + any extravasated contrant



#### Hip Arthrography - Indications

- Labral pathology with MRI
  - Tear
  - Paralabral cyst
  - DDH
- Steroid injection
- Post THR for loosening/infection
- Fistula confirmation
- Intraarticular bodies



#### Hip Arthrography - Positioning

Patient supine

- 15 degrees internal rotation of the hips
  - Toes taped together
- Knees slightly bent
  - Pillow under the knees



- Feel artery
- Draw artery on skin
- Nerve lateral to artery
- Mark mid neck
- Mark intertrochanteric
- Aim in line of femoral neck





- Feel artery
- Draw artery on skin
- Nerve lateral to artery
- Mark mid neck
- Mark intertrochanteric
- Aim in line of femoral neck





- Feel artery
- Draw artery on skin
- Nerve lateral to artery
- Mark mid neck
- Mark intertrochanteric
- Aim in line of femoral neck





- Fee