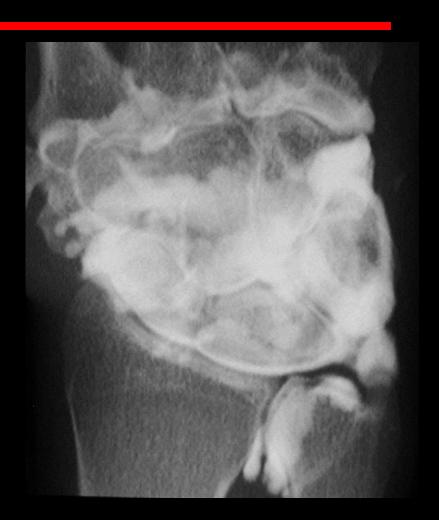

l rotation

Pad under elbow

• 38mm 21-23G





Prone

Arm above head





Sitting on chair

Arm on table

















2 39M

### Elbow Arthrography - Pathology

- AP
- Lateral



IA bodies



RhA synovial cyst

#### Elbow Arthrography - CT

- Arm above head
- Avoid scanning in plane of radius and ulna
- Scan all injected contrast + or –
- <1 mm
- Recon all 3 orthogonal planes of elbow
- Less good arm by side

# Elbow Arthrography - Pathology









Synovial osteochondromatosis

#### Wrist Arthrography - Indications

- Intercarpal ligaments.
- Triangular fibrocartilage
- Scaphoid nonunion

- Soft tissue ganglia
- Wrist prosthesis



#### Wrist Arthrography - Indications

- Intercarpal ligaments
- Triangular fibrocartilage
- Scaphoid nonunion
- Soft tissue ganglia
- Wrist prosthesis



#### Wrist Arthrography - Indications

- Intercarpal ligaments
- Triangular fibrocartilage
- Scaphoid nonunion
- Soft tissue ganglia

Wrist prosthesis

















#### Wrist arthrography

- Controversy about which compartments and how many compartments need to be injected
- Most common single injection is radiocarpal



### Wrist arthrography - Technique 1



## Wrist arthrography - Technique 2



## Wrist arthrography - Technique 3



Normal study

#### Arthrographic technique

- Radioscaphoid
- Always obtain plain film series

 DSA 1 frame/sec preferred













## Wrist Arthrography - Distension



## Wrist Arthrography - Distension



## Wrist Arthrography - Distension



## Wrist Arthrography



## Wrist Indirect Arthrography





Cor T2FS Cor T1FS IV Gd

## Wrist Arthrogra