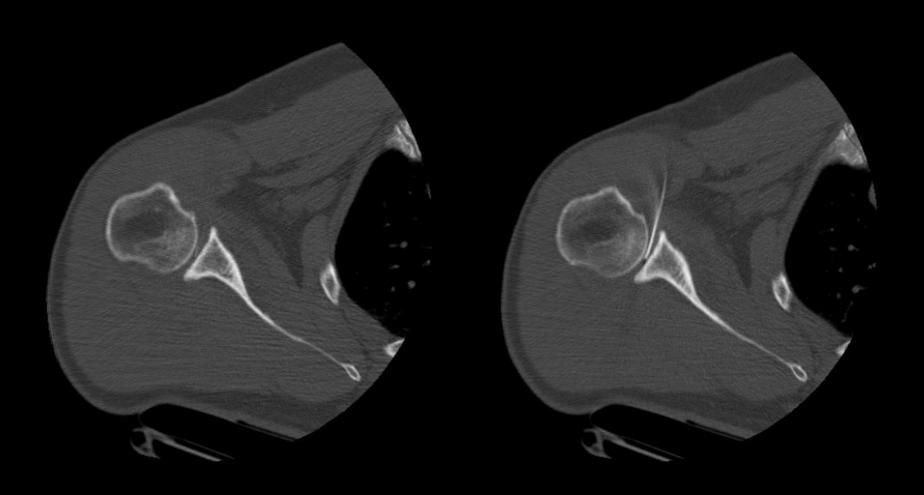

l pathology

Synovitis

Adhesive capsulitis



### Standard Anterior Approach

Patient supine

Arm external rotation

Weight



#### Shoulder Arthrography Technique



- Anterior approach
  - External rotation
  - Keep below subdeltoid bursa
- Posterior approach
  - Internal rotation
- Rotator interval approach
  - External rotation
  - Stay medial to biceps

# Subdeltoid effusion to explain reason for low approach to joint



**Ax PDFS** 

#### Tailored Approach to MR Arthrography



# Posterior Approach





## Posterior Approach



#### Posterior Approach Arthrography

Posterior approach right shoulder



#### Rotator Interval Approach

- Easy
- 38mm needle

Less pain



## Rotator Interval Approach







Dépelteau et al. AJR 182 (2): 329

## Rotator Interval Approach



## CT Method



### Shoulder Arthrography Radiography



- AP + caudal
  - Internal Rotation
  - External Rotation
  - Traction
  - Abduction
- Lateral Y

## Shoulder air arthrogram



## MRI Arthrography - ABER



#### **Briesment**

- Treatment for adhesive capsulitis
- "Time out"
- Check for either F/U or physiotherapy appointment
- Inject 2-3mls LA (wait)
- Inject 40mg Kenalog or equivalent
- Inject dilute contrast 50% 240 slowly and intermittently
- Record comfortable volume
- Carry on distending joint until it ruptures/leaks

### Briesment



# Shoulder Arthrography - Pathology



## Shoulder Arthrography - Pathology



## Shoulder Arthrography - Pathology



#### Elbow Arthrography - Indications

IA bodies

Internal derangement



1 Bodies

# Elbow Arthrography - Indications



1 51M Bodies

- Ha