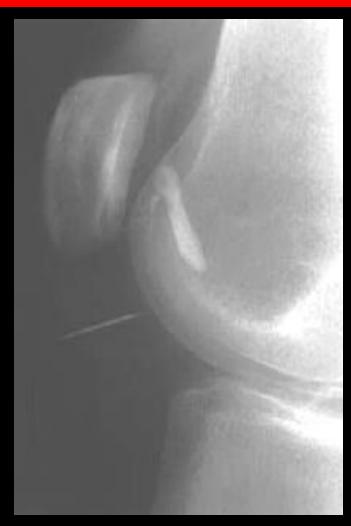

mm and inject contrast

### Iliopsoas Bursography



### Iliopsoas Bursography



# Snapping Hip Syndrome



### Iliopsoas Bursography Ultrasound technique



## THA Arthrogram





# THA Arthrogram



# Hip Arthrography – Loose





#### Knee Arthrography - Indications

- Conventional arthrogram for meniscal injury
- Recurrent meniscal tear post surgery
- OCD stability



- Lateral V's medial
- 38mm 21G
- Prime needle and connecting tube
- Feel PF groove.
- Imagine angle
- Single stab.
- Finger on patella
- Alternative
  - Infrapatellar
  - Medial or lateral
  - Aim upwards

- Lateral V's medial
- 38mm 21G
- Prime needle and connecting tube
- Feel PF groove
- Imagine angle
- Single stab
- Finger on patella
- Alternative
  - Infrapatellar
  - Medial or lateral
  - Aim upwards



















## Knee Arthrography - Radiography



## Knee Arthrography - Radiography



### Knee Arthrography - Radiography



# Knee Arthrography CT – 0.625 reformats



# Knee Arthrography CTA







## Ankle Arthrography - Indications

OCD

Steroid



- Feel dorsalis pedis
- Mark on skin.
- Fluoro AP
  - Mark middle of joint
- Turn lateral
  - 38mm needle
  - 21 gauge
  - Either side of artery
  - Aim for joint



- Feel dorsalis pedis
- Mark on skin
- Fluoro AP
  - Mark middle of joint
- Turn lateral
  - 38mm needle
  - 21 gauge
  - Either side of artery
  - Aim for joint



- Feel dorsalis pedis
- Mark on skin
- Fluoro AP
  - Mark middle of joint
- Turn lateral.
  - 38mm needle
  - 21 gauge
  - Either side of artery
  - Aim for joint





## Ankle Arthrography - Radiography

- AP
  - With d