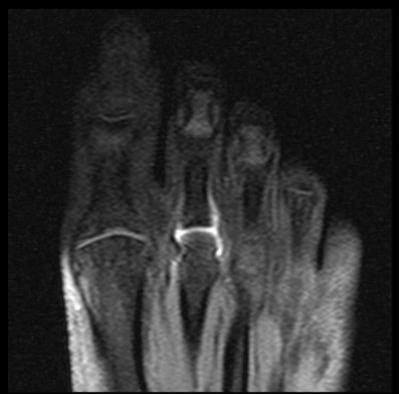

# Knee Arthrogram – Air bubbles

Ax T1FS IAGd

Cor T1FS IAGd

3 47F

# Knee Arthrogram – Air bubbles

12

Sag T2FS IAGd

Sag T1FS IAGd

1 47F

1+9+14+15 53M

6

Ax T1FS IAGd

9+14+15 53M

12

Cor T1FS IAGd

4+15 53M

13

Cor T1FS IAGd

3+15 53M

Sag T2FS IAGd

Sag T1FS IAGd

10 53M