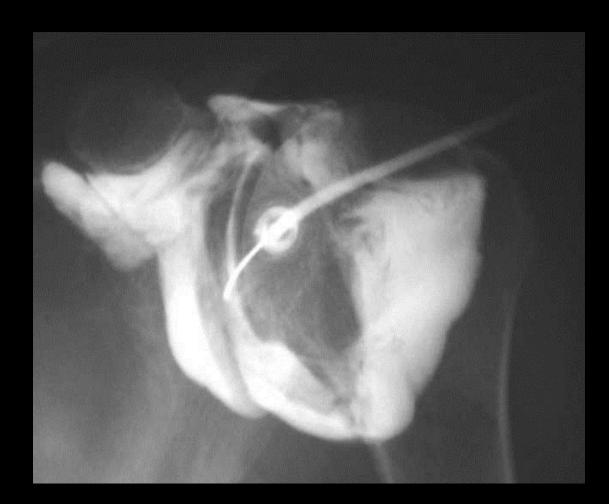

d prior to procedure.

#### ACJ Arthrography - Indications

Aspiration

Anterior or superior

Rotate patient



# ACJ Arthrography



#### Shoulder Arthrography - Indications

RCT

Labral pathology

Synovitis

Adhesive capsulitis



### Standard Anterior Approach

Patient supine

Arm external rotation

Weight



#### Shoulder Arthrography Technique



- Anterior approach
  - External rotation
  - Keep below subdeltoid bursa
- Posterior approach
  - Internal rotation
- Rotator interval approach
  - External rotation
  - Stay medial to biceps

# Subdeltoid effusion to explain reason for low approach to joint



**Ax PDFS** 

#### Tailored Approach to MR Arthrography



# Posterior Approach





## Posterior Approach



#### Posterior Approach Arthrography

Posterior approach right shoulder



#### Rotator Interval Approach

- Easy
- 38mm needle

Less pain



## Rotator Interval Approach







Dépelteau et al. AJR 182 (2): 329

## Rotator Interval Approach



## CT Method



### Shoulder Arthrography Radiography



- AP + caudal
  - Internal Rotation
  - External Rotation
  - Traction
  - Abduction
- Lateral Y

## Shoulder air arthrogram



## MRI Arthrography - ABER



#### **Briesment**

- Treatment for adhesive capsulitis
- "Time out"
- Check for either F/U or physiotherapy appointment
- Inject 2-3mls LA (wait)
- Inject 40mg Kenalog or equivalent
- Inject dilute contrast 50% 240 slowly and intermittently
- Record comfortable volume
- Carry on distending joint until it ruptures/leaks

### Briesment



# Shoulder Arthrography - Pathology



## Shoulder Arthrography - Patholo