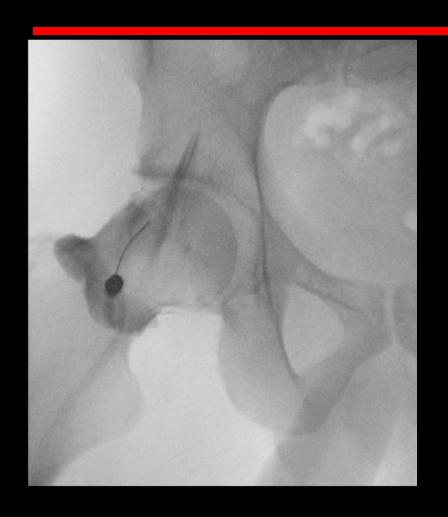

#### General Arthrography Technique

- Time out open ended questions
- Consent discuss, bleeding, nerve injury, deep infection
- Coagulation any risk factors
- Medication reconciliation Epic
- Mark skin
- Clean
- LA usually
- Enter joint
- Aspirate
- Confirm position with contrast
- Contrast flows away from needle
- Stop if blob
- Use dynamic subtraction if available esp. wrist
- Fill joint with appropriate contrast
- Take full radiographic series no matter what
- Record volume mls and name of contrast in report