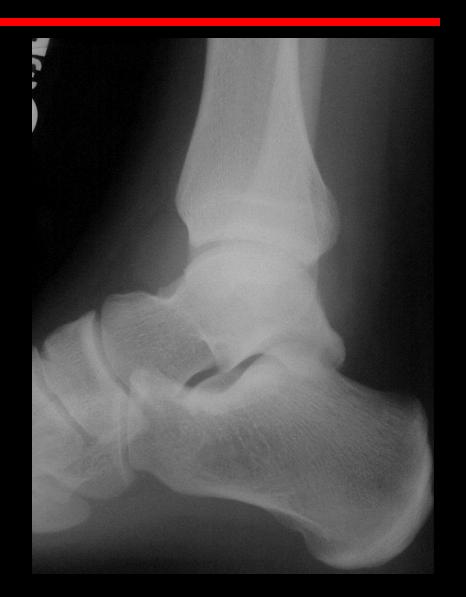

me needle and connecting tube
- Feel PF groove.
- Imagine angle
- Single stab.
- Finger on patella
- Alternative
  - Infrapatellar
  - Medial or lateral
  - Aim upwards

- Lateral V's medial
- 38mm 21G
- Prime needle and connecting tube
- Feel PF groove
- Imagine angle
- Single stab
- Finger on patella
- Alternative
  - Infrapatellar
  - Medial or lateral
  - Aim upwards



















## Knee Arthrography - Radiography



## Knee Arthrography - Radiography



### Knee Arthrography - Radiography



# Knee Arthrography CT – 0.625 reformats



# Knee Arthrography CTA







## Ankle Arthrography - Indications

OCD

Steroid



- Feel dorsalis pedis
- Mark on skin.
- Fluoro AP
  - Mark middle of joint
- Turn lateral
  - 38mm needle
  - 21 gauge
  - Either side of artery
  - Aim for joint



- Feel dorsalis pedis
- Mark on skin
- Fluoro AP
  - Mark middle of joint
- Turn lateral
  - 38mm needle
  - 21 gauge
  - Either side of artery
  - Aim for joint



- Feel dorsalis pedis
- Mark on skin
- Fluoro AP
  - Mark middle of joint
- Turn lateral.
  - 38mm needle
  - 21 gauge
  - Either side of artery
  - Aim for joint





## Ankle Arthrography - Radiography

- AP
  - With dorsiflexion and plantarflexion
- Lateral

## Ankle air CT arthrogram













### Subtalar Arthrography - Indications

 Usually anesthetic arthrogram to determine source of pain



### Subtalar Arthrography - Technique

- Lateral approach
- Roll foot to work out which is lateral
- Fluoro mark anterior aspect of posterior joint
- Must record communications of joint



CT may be helpful

## Subtalar Arthrogr