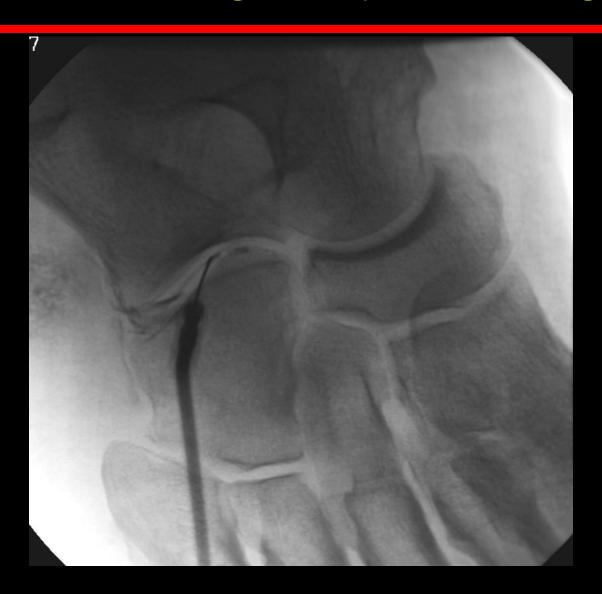

- 21 gauge
  - Either side of artery
  - Aim for joint





## Ankle Arthrography - Radiography

- AP
  - With dorsiflexion and plantarflexion
- Lateral

## Ankle air CT arthrogram













### Subtalar Arthrography - Indications

 Usually anesthetic arthrogram to determine source of pain



### Subtalar Arthrography - Technique

- Lateral approach
- Roll foot to work out which is lateral
- Fluoro mark anterior aspect of posterior joint
- Must record communications of joint



CT may be helpful

## Subtalar Arthrography



## Subtalar Arthrography



### Subtalar Arthrography - Radiography

AP, Lateral and Axial (Harris Beath) to show communications





#### Subtalar Arthrography - Radiography





# Subtalar Arthrography - Radiography





#### Subtalar Arthrography - Radiography





1st TMTJ arthro 64F

2





1st TMTJ arthro 64F







## Tarsometatarsal injection















#### TMJ Arthrography - Indications

Clicking

Pain

Instability

Negative conventional MRI

#### TMJ Arthrography - Technique

Palpate joint

Mark

- Pray
  - Screening difficult



#### TMJ Arthrography - Technique

Open the mouth with the needle on the condyle, then advance



#### TMJ Arthrography - MRI

- Open and closed
- Sag T1FS and T2
- Cor T1FS



#### Arthrography - Summary

Various approaches

Reasons for various recipes

Bonepit.com





http://www.bonepit.com/Reference/Reference.htm