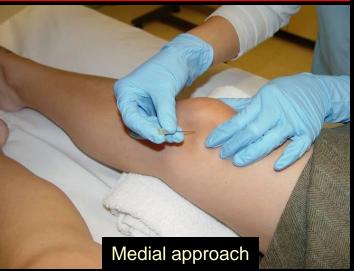

Withdrawal 1mm and inject contrast

### Iliopsoas Bursography



### Iliopsoas Bursography



# Snapping Hip Syndrome



### Iliopsoas Bursography Ultrasound technique



## THA Arthrogram





# THA Arthrogram



# Hip Arthrography – Loose





#### Knee Arthrography - Indications

- Conventional arthrogram for meniscal injury
- Recurrent meniscal tear post surgery
- OCD stability



- Lateral V's medial
- 38mm 21G
- Prime needle and connecting tube
- Feel PF groove.
- Imagine angle
- Single stab.
- Finger on patella
- Alternative
  - Infrapatellar
  - Medial or lateral
  - Aim upwards

- Lateral V's medial
- 38mm 21G
- Prime needle and connecting tube
- Feel PF groove
- Imagine angle
- Single stab
- Finger on patella
- Alternative
  - Infrapatellar
  - Medial or lateral
  - Aim upwards



















## Knee Arthrography - Radiography



## Knee Arthrography - Radiography



### Knee Arthrography - Radiography



# Knee Arthrography CT – 0.625 reformats



# Knee Arthrography CTA







## Ankle Arthrography - Indications

OCD

Steroid



- Feel dorsalis pedis
- Mark on skin.
- Fluoro AP
  - Mark middle of joint
- Turn lateral
  - 38mm needle
  - 21 gauge
  - Either side of artery
  - Aim for joint



- Feel dorsalis pedis
- Mark on skin
- Fluoro AP
  - Mark middle of joint
- Turn lateral
  - 38mm needle
  - 21 gauge
  - Either side of artery
  - Aim for joint



- Feel dorsalis pedis
- Mark on skin
- Fluoro AP
  - Mark middle of joint
- Turn lateral.
  - 38mm needle
  - 21 gauge
  - Either side of artery
  - Aim for joint





## Ankle Arthrography - Radiography

- A