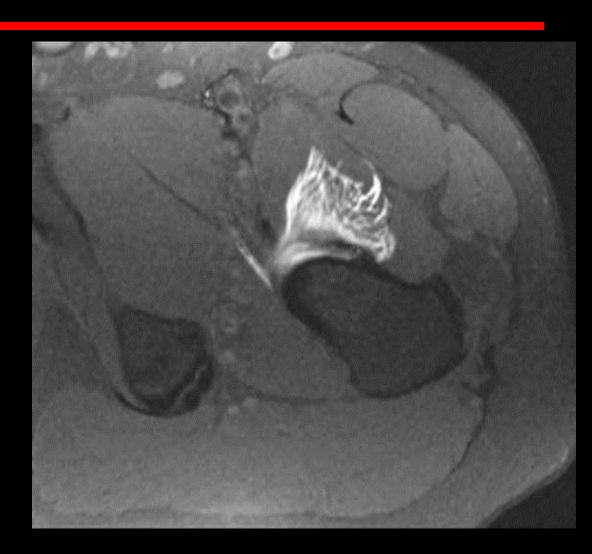

dine = 1:200 Gd

- This allows for dilution by any joint fluid
- Get rid of air.
- Don't dilly dally after injection
  - Contrast is absorbed from joint
  - Especially in synovitis
  - Check MRI is ready for patient, ½ hr max delay



# Knee Arthrogram – Air bubbles



Ax T1FS IAGd



Cor T1FS IAGd

3 47F

# Knee Arthrogram – Air bubbles

12



Sag T2FS IAGd



Sag T1FS IAGd

1 47F





1+9+14+15 53M

6



Ax T1FS IAGd

9+14+15 53M

12



Cor T1FS IAGd

4+15 53M

13



Cor T1FS IAGd

3+15 53M



Sag T2FS IAGd



Sag T1FS IAGd

10 53M

## Shoulder MR arthrography with air



Sag T1 FS Sag T1

## MRI Arthrography - Technique





**Undiluted Gd** 

## MRI Arthrography - Technique





Sag PD Undiluted Gd

Sag T2

#### Extravasation

- No significant tissue toxicity
- No treatment necessary



### MRI Arthrography - Indirect Technique

10mls of Gd IV

Wait 15-30 mins to scan

Best with inflamed joints



Elbow cocci

#### MRI Arthrography - Sequences

- 3 planes of imaging with T1 fat-sat
- Preferred plane IR or T2-w FSE
- And a short TE sequence for anatomy
- Add axial or radial oblique's in line of femoral neck for FAI









#### Imaging for Access

- Fluoroscopy usually sufficient
- CT may be of benefit for SIJ or foot in elderly with OA to see any osteophytes

- Ultrasound probably complicates matters
  - Great for bursa

## CT guided wrist arthrogram







#### Remember to take out the needle





#### Joint volumes

- Shoulder 10-12 mls
- Elbow 5 mls
- Wrist 2-3 mls
- Hip 10 mls
- Knee up to 50 mls
- Ankle 5mls
- Subtalar 3-5 mls
- TMJ 1 ml
- Ask the patient to tell