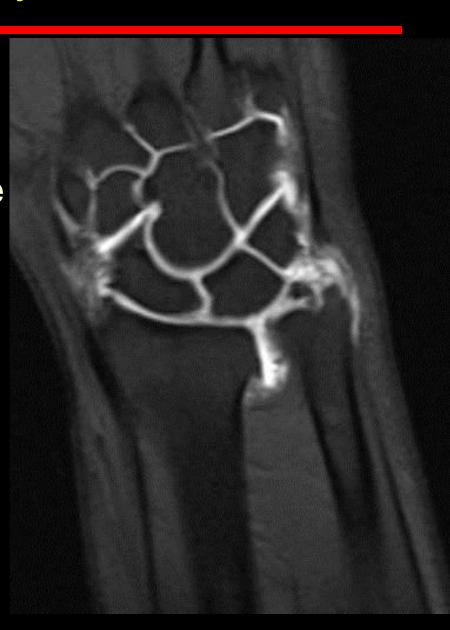

# Knee Arthrogram – Air bubbles

Ax T1FS IAGd

Cor T1FS IAGd

3 47F

# Knee Arthrogram – Air bubbles

12

Sag T2FS IAGd

Sag T1FS IAGd

1 47F

1+9+14+15 53M

6

Ax T1FS IAGd

9+14+15 53M

12

Cor T1FS IAGd

4+15 53M

13

Cor T1FS IAGd

3+15 53M

Sag T2FS IAGd

Sag T1FS IAGd

10 53M