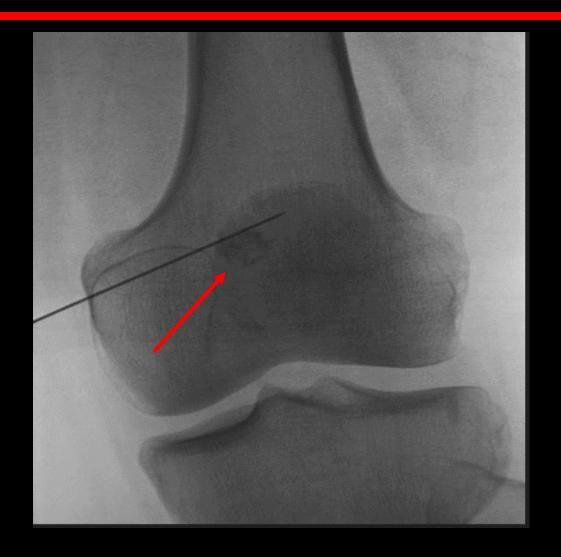

drawal 1mm and inject contrast

### Iliopsoas Bursography



### Iliopsoas Bursography



# Snapping Hip Syndrome



### Iliopsoas Bursography Ultrasound technique



## THA Arthrogram





# THA Arthrogram



# Hip Arthrography – Loose





#### Knee Arthrography - Indications

- Conventional arthrogram for meniscal injury
- Recurrent meniscal tear post surgery
- OCD stability



- Lateral V's medial
- 38mm 21G
- Prime needle and connecting tube
- Feel PF groove.
- Imagine angle
- Single stab.
- Finger on patella
- Alternative
  - Infrapatellar
  - Medial or lateral
  - Aim upwards

- Lateral V's medial
- 38mm 21G
- Prime needle and connecting tube
- Feel PF groove
- Imagine angle
- Single stab
- Finger on patella
- Alternative
  - Infrapatellar
  - Medial or lateral
  - Aim upwards



















## Knee Arthrography - Radiography



## Knee Arthrography - Radiography



### Knee Arthrography - Radiography



# Knee Arthrography CT – 0.625 reformats



# Knee Arthrography CTA







## Ankle Arthrography - Indications

OCD

Steroid



- Feel dorsalis pedis
- Mark on skin.
- Fluoro AP
  - Mark middle of joint
- Turn lateral
  - 38mm needle
  - 21 gauge
  - Either side of artery
  - Aim for joint



- Feel dorsalis pedis
- Mark on skin
- Fluoro AP
  - Mark middle of joint
- Turn lateral
  - 38mm needle
  - 21 gauge
  - Either side of artery
  - Aim for joint



- Feel dorsalis pedis
- Mark on skin
- Fluoro AP
  - Mark middle of joint
- Turn lateral.
  - 38mm needle
  - 21 gauge
  - Either side of artery
  - Aim for joint





## Ankle Arthrography - Radiography

- AP