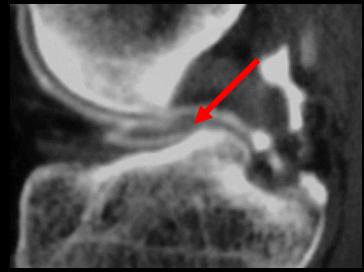

# Knee Arthrogram – Air bubbles

Ax T1FS IAGd

Cor T1FS IAGd

3 47F

# Knee Arthrogram – Air bubbles

12

Sag T2FS IAGd

Sag T1FS IAGd

1 47F

1+9+14+15 53M

6

Ax T1FS IAGd

9+14+15 53M

12

Cor T1FS IAGd

4+15 53M

13

Cor T1FS IAGd

3+15 53M

Sag T2FS IAGd