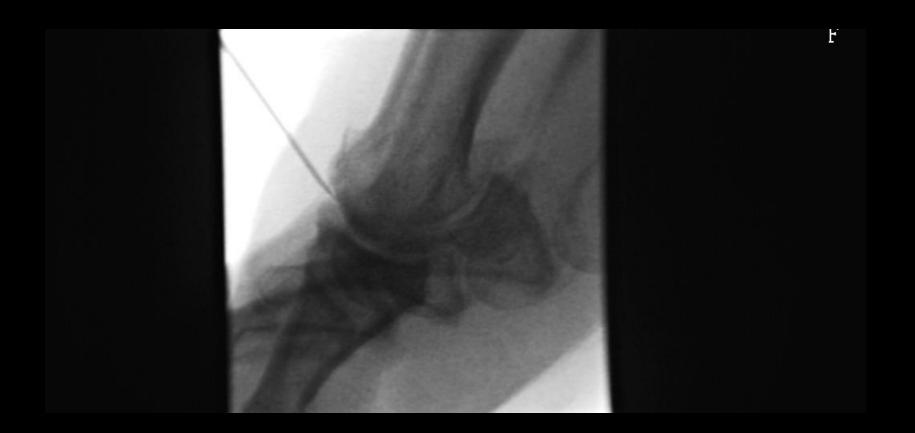

- AP
  - With dorsiflexion and plantarflexion
- Lateral

## Ankle air CT arthrogram













### Subtalar Arthrography - Indications

 Usually anesthetic arthrogram to determine source of pain



### Subtalar Arthrography - Technique

- Lateral approach
- Roll foot to work out which is lateral
- Fluoro mark anterior aspect of posterior joint
- Must record communications of joint



CT may be helpful

## Subtalar Arthrography



## Subtalar Arthrography



### Subtalar Arthrography - Radiography

AP, Lateral and Axial (Harris Beath) to show communications





#### Subtalar Arthrography - Radiography





# Subtalar Arthrography - Radiography





#### Subtalar Arthrography - Radiography





1st TMTJ arthro 64F

2





1st TMTJ arthro 64F







## Tarsometatarsal injection















#### TMJ Arthrography - Indications

Clicking

Pain

Instability

Negative conventional MRI

#### TMJ Arthrography - Technique

Palpate joint

Mark

- Pray
  - Screening difficult



#### TMJ Arthrography - Technique

Open the mouth with the needle on the condyle, then advance



#### TMJ Arthrography - MRI

- Open and closed
- Sag T1FS and T2
- Cor T1FS



#### Arthrography - Summary

Various approaches

Reasons for various recipes

Bonepit.com





http://www.bonepit.com/Reference/Reference.htm