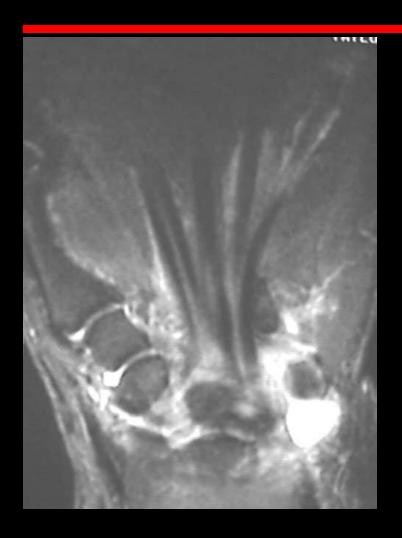

# Knee Arthrogram – Air bubbles

Ax T1FS IAGd

Cor T1FS IAGd

3 47F

# Knee Arthrogram – Air bubbles

12

Sag T2FS IAGd

Sag T1FS IAGd

1 47F

1+9+14+15 53M

6

Ax T1FS IAGd

9+14+15 53M

12

Cor T1FS IAGd

4+15 53M

13

Cor T1FS IAGd

3+15 53M

Sag T2FS IAGd

Sag T1FS IAGd

10 53M