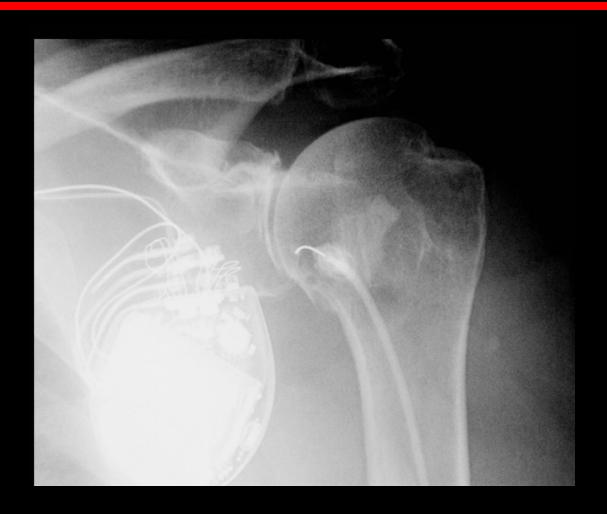

GSW
- Most commonly used in elbow
- Usually combined with CT.



- No iodine
- Best for IA bodies inc. GSW
- Most commonly used in elbow
- Usually combined with CT



## Bodies - No Iodinated contrast - Air

No iodine



## Bodies - No Iodinated contrast - Air

No iodine



## Single contrast - lodine

- Most commonly used in shoulder
- Outlines articular surface
- Combine with CT for knee menisci
- 240 mg/dl





#### Double contrast

- Tiny amount of iodinated contrast to line joint
- Fill up with air
- CO2 rapidly absorbed
- Shoulder with CT for labrum
- Shoulder for rotator cuff tear



#### General contraindications

Few

- Controversial to inject contrast if aspirate pus
- Some patients don't want iodine
  - Inject by feel/pressure
- Possible chondrolysis from long acting LA



















### MRI Arthrography - Technique

- Gd 1:200-250 dilution
- Technologist usually adds 1ml of Gd to 100ml bag of saline (or .5 to 50) = 1:100 Gd
- You draw up X mls of this and add X mls of 180-300 mg/dl

iodine = 1:200 Gd

- This allows for dilution by any joint fluid
- Get rid of air.
- Don't dilly dally after injection
  - Contrast is absorbed from joint
  - Especially in synovitis
  - Check MRI is ready for patient, ½ hr max delay



# Knee Arthrogram – Air bubbles



Ax T1FS IAGd



Cor T1FS IAGd

3 47F

# Knee Arthrogram – Air bubbles

12



Sag T2FS IAGd



Sag T1FS IAGd

1 47F





1+9+14+15 53M

6



Ax T1FS IAGd

9+14+15 53M

12



Cor T1FS IAGd

4+15 53M

13



Cor T1FS IAGd

3+15 53M



Sag T2FS IAGd



Sag T1FS IAGd

10 53M

## Shoulder MR arthrography with air



S