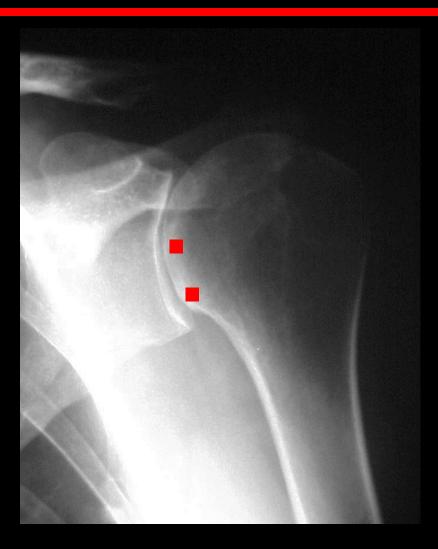

## Single contrast - lodine

- Most commonly used in shoulder
- Outlines articular surface
- Combine with CT for knee menisci
- 240 mg/dl