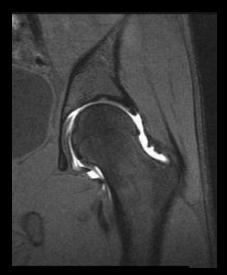

# Knee Arthrogram – Air bubbles

Ax T1FS IAGd

Cor T1FS IAGd

3 47F

# Knee Arthrogram – Air bubbles

12

Sag T2FS IAGd

Sag T1FS IAGd

1 47F

1+9+14+15 53M

6

Ax T1FS IAGd

9+14+15 53M

12

Cor T1FS IAGd

4+15 53M

13

Cor T1FS IAGd

3+15 53M

Sag T2FS IAGd

Sag T1FS IAGd

10 53M