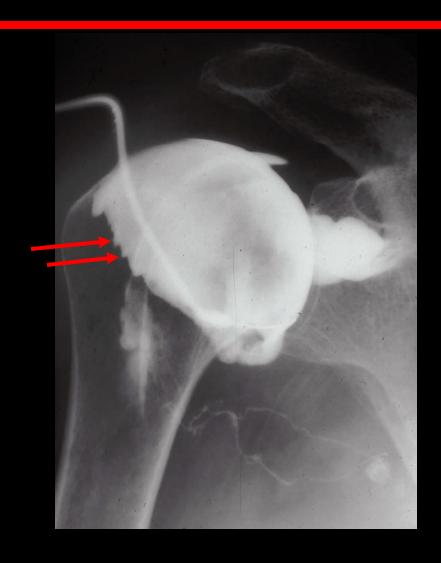

## Single contrast - lodine

- Most commonly used in shoulder
- Outlines articular surface
- Combine with CT for knee menisci
- 240 mg/dl

#### Double contrast

- Tiny amount of iodinated contrast to line joint
- Fill up with air
- CO2 rapidly absorbed
- Shoulder with CT for labrum
- Shoulder for rotator cuff tear