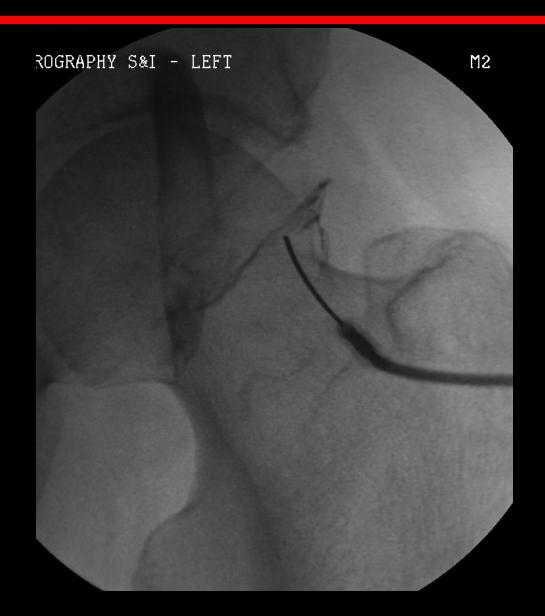

#### General Arthrography Technique

- Time out open ended questions
- Consent discuss, bleeding, nerve injury, deep infection
- Coagulation any risk factors
- Medication reconciliation Epic
- Mark skin
- Clean
- LA usually
- Enter joint
- Aspirate
- Confirm position with contrast
- Contrast flows away from needle
- Stop if blob
- Use dynamic subtraction if available esp. wrist
- Fill joint with appropriate contrast
- Take full radiographic series no matter what
- Record volume mls and name of contrast in report