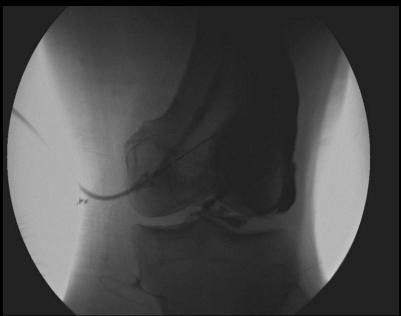

neral contraindications

Few

- Controversial to inject contrast if aspirate pus
- Some patients don't want iodine
  - Inject by feel/pressure
- Possible chondrolysis from long acting LA



















### MRI Arthrography - Technique

- Gd 1:200-250 dilution
- Technologist usually adds 1ml of Gd to 100ml bag of saline (or .5 to 50) = 1:100 Gd
- You draw up X mls of this and add X mls of 180-300 mg/dl

iodine = 1:200 Gd

- This allows for dilution by any joint fluid
- Get rid of air.
- Don't dilly dally after injection
  - Contrast is absorbed from joint
  - Especially in synovitis
  - Check MRI is ready for patient, ½ hr max delay



# Knee Arthrogram – Air bubbles



Ax T1FS IAGd



Cor T1FS IAGd

3 47F

# Knee Arthrogram – Air bubbles

12



Sag T2FS IAGd



Sag T1FS IAGd

1 47F





1+9+14+15 53M

6



Ax T1FS IAGd

9+14+15 53M

12



Cor T1FS IAGd

4+15 53M

13



Cor T1FS IAGd

3+15 53M



Sag T2FS IAGd



Sag T1FS IAGd

10 53M

## Shoulder MR arthrography with air



Sag T1 FS Sag T1

## MRI Arthrography - Technique





**Undiluted Gd** 

## MRI Arthrography - Technique





Sag PD Undiluted Gd

Sag T2

#### Extravasation

- No significant tissue toxicity
- No treatment necessary



### MRI Arthrography - Indirect Technique

10mls of Gd IV

Wait 15-30 mins to scan

Best with inflamed joints



Elbow cocci

#### MRI Arthrography - Sequences

- 3 planes of imaging with T1 fat-sat
- Preferred plane IR or T2-w FSE
- And a short TE sequence for anatomy
- Add axial or radial oblique's in line of femoral neck for FAI









#### Imaging for Access

- Fluoroscopy usua