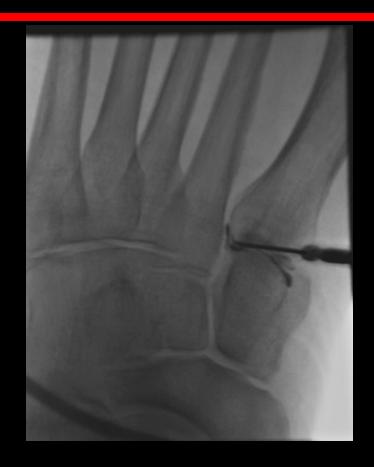

f artery
  - Aim for joint





## Ankle Arthrography - Radiography

- AP
  - With dorsiflexion and plantarflexion
- Lateral

## Ankle air CT arthrogram













### Subtalar Arthrography - Indications

 Usually anesthetic arthrogram to determine source of pain



### Subtalar Arthrography - Technique

- Lateral approach
- Roll foot to work out which is lateral
- Fluoro mark anterior aspect of posterior joint
- Must record communications of joint



CT may be helpful

## Subtalar Arthrography



## Subtalar Arthrography



### Subtalar Arthrography - Radiography

AP, Lateral and Axial (Harris Beath) to show communications





#### Subtalar Arthrography - Radiography





# Subtalar Arthrography - Radiography





#### Subtalar Arthrography - Radiography





1st TMTJ arthro 64F

2





1st TMTJ arthro 64F







## Tarsometatarsal injection















#### TMJ Arthrography - Indications

Clicking

Pain

Instability

Negative conventional MRI

#### TMJ Arthrography - Technique

Palpate joint

Mark

- Pray
  - Screening difficult



#### TMJ Arthrography - Technique

Open the mouth with the needle on the condyle, then advance



#### TMJ Arthrography - MRI

- Open and closed
- Sag T1FS and T2
- Cor T1FS



#### Arthrography - Summary

Various approaches

Reasons for various recipes

Bonepit.com





http://www.bonepit.com/Reference/Reference.htm