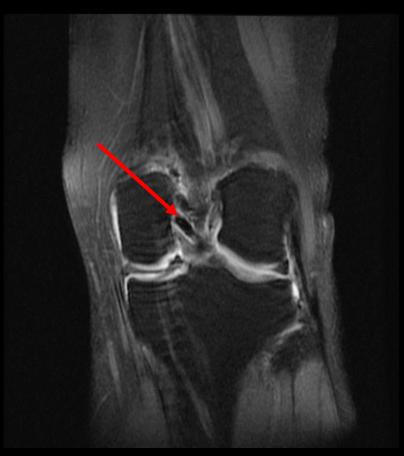

# Knee Arthrogram – Air bubbles

Ax T1FS IAGd

Cor T1FS IAGd

3 47F

# Knee Arthrogram – Air bubbles

12

Sag T2FS IAGd

Sag T1FS IAGd

1 47F

1+9+14+15 53M

6

Ax T1FS IAGd

9+14+15 53M

12

Cor T1FS IAGd

4+15 53M

13

Cor T1FS IAGd

3+15 53M

Sag T2FS IAGd

Sag T1FS IAGd

10 53M