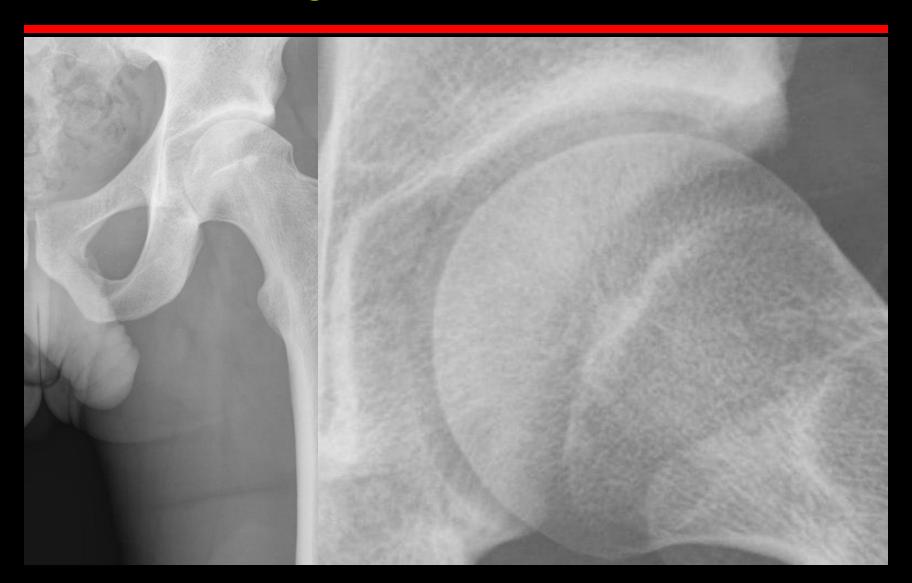

ovidone iodine (Betadine) to clean skin.
  - Clean off skin afterwards as this may be irritant to some

Alcohol removes marks

 Rubbing excessively hard removes marks

## Anesthetic Arthrography - Technique

- 1-5mls of 1% Lidocaine sufficient
- Record where contrast / LA goes
- Pain will recur prior to steroid effect
- Keep a diary Activity V's pain
  - Until see referring physician
- Keep it simple
  - Only use Bupivicaine / Marcaine if pain intermittent
- Give steroid first before joint fills up
  - Patient wants the steroid
  - Top up with LA
- Second dose usually more effective

## Chondrolysis and Marcaine



### Types of contrast

- Positive
  - lodine
  - Gd
- Negative
  - Air
  - CO2
  - Vacuum
- Mixed
  - Double contrast Air / Iodine
- Indirect
  - Gd
- Natural from joint fluid



- No iodine
- Best for IA bodies inc. GSW
- Most commonly used in elbow
- Usually combined with CT.



- No iodine
- Best for IA bodies inc. GSW
- Most commonly used in elbow
- Usually combined with CT.



- No iodine
- Best for IA bodies inc. GSW
- Most commonly used in elbow
- Usually combined with CT



## Bodies - No Iodinated contrast - Air

No iodine



## Bodies - No Iodinated contrast - Air

No iodine



## Single contrast - lodine

- Most commonly used in shoulder
- Outlines articular surface
- Combine with CT for knee menisci
- 240 mg/dl





#### Double contrast

- Tiny amount of iodinated contrast to line joint
- Fill up with air
- CO2 rapidly absorbed
- Shoulder with CT for labrum
- Shoulder for rotator cuff tear



#### General contraindications

Few

- Controversial to inj