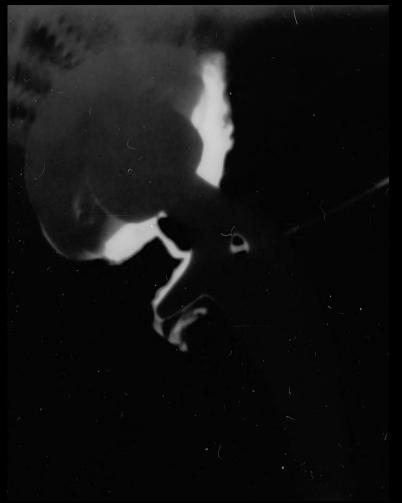

ng Hip Syndrome**

- Etiologies
  - Intra-articular bodies
  - Slipping of iliopsoas tendon over iliopectineal eminence
  - Slipping of fascia lata or gluteus maximus over greater trochanter
  - Slipping of tendon of long head of biceps femoris over ischial tuberosity
  - Slipping Iliofemoral ligaments over the anterior portion of the hip capsule

#### Iliopsoas Bursography

- Indication
  - Snapping hip syndrome
  - Infection
- Stick lateral to palpated femoral artery
- Target medial aspect acetabular roof
- Place 20 gauge vertically down to bone
- Withdrawal 1mm and inject contrast

### Iliopsoas Bursography



### Iliopsoas Bursography



# Snapping Hip Syndrome



### Iliopsoas Bursography Ultrasound technique



## THA Arthrogram





# THA Arthrogram



# Hip Arthrography – Loose





#### Knee Arthrography - Indications

- Conventional arthrogram for meniscal injury
- Recurrent meniscal tear post surgery
- OCD stability



- Lateral V's medial
- 38mm 21G
- Prime needle and connecting tube
- Feel PF groove.
- Imagine angle
- Single stab.
- Finger on patella
- Alternative
  - Infrapatellar
  - Medial or lateral
  - Aim upwards

- Lateral V's medial
- 38mm 21G
- Prime needle and connecting tube
- Feel PF groove
- Imagine angle
- Single stab
- Finger on patella
- Alternative
  - Infrapatellar
  - Medial or lateral
  - Aim upwards



















## Knee Arthrography - Radiography



## Knee Arthrography - Radiography



### Knee Arthrography - Radiography



# Knee Arthrography CT – 0.625 reformats



# Knee Arthrography CTA







## Ankle Arthrography - Indications