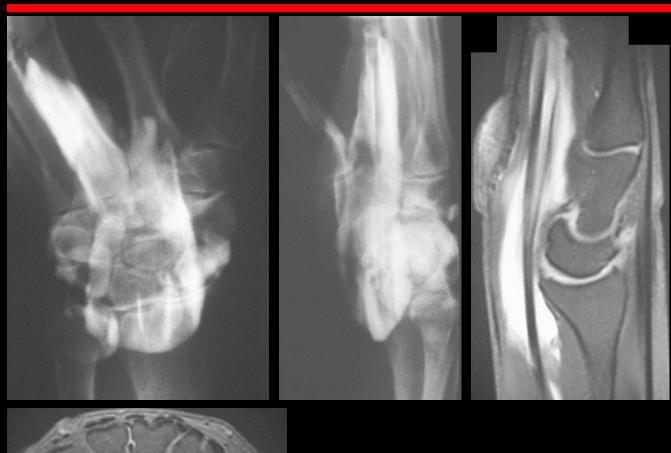

# Knee Arthrogram – Air bubbles

Ax T1FS IAGd

Cor T1FS IAGd

3 47F

# Knee Arthrogram – Air bubbles

12

Sag T2FS IAGd

Sag T1FS IAGd

1 47F

1+9+14+15 53M

6

Ax T1FS IAGd

9+14+15 53M

12

Cor T1FS IAGd

4+15 53M

13

Cor T1FS IAGd

3+15 53M

Sag T2FS IAGd

Sag T1FS IAGd

10 53M