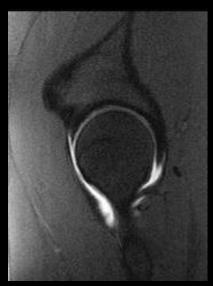

es

12



Sag T2FS IAGd



Sag T1FS IAGd

1 47F





1+9+14+15 53M

6



Ax T1FS IAGd

9+14+15 53M

12



Cor T1FS IAGd

4+15 53M

13



Cor T1FS IAGd

3+15 53M



Sag T2FS IAGd



Sag T1FS IAGd

10 53M

## Shoulder MR arthrography with air



Sag T1 FS Sag T1

## MRI Arthrography - Technique





**Undiluted Gd** 

## MRI Arthrography - Technique





Sag PD Undiluted Gd

Sag T2

#### Extravasation

- No significant tissue toxicity
- No treatment necessary



### MRI Arthrography - Indirect Technique

10mls of Gd IV

Wait 15-30 mins to scan

Best with inflamed joints



Elbow cocci

#### MRI Arthrography - Sequences

- 3 planes of imaging with T1 fat-sat
- Preferred plane IR or T2-w FSE
- And a short TE sequence for anatomy
- Add axial or radial oblique's in line of femoral neck for FAI









#### Imaging for Access

- Fluoroscopy usually sufficient
- CT may be of benefit for SIJ or foot in elderly with OA to see any osteophytes

- Ultrasound probably complicates matters
  - Great for bursa

## CT guided wrist arthrogram







#### Remember to take out the needle





#### Joint volumes

- Shoulder 10-12 mls
- Elbow 5 mls
- Wrist 2-3 mls
- Hip 10 mls
- Knee up to 50 mls
- Ankle 5mls
- Subtalar 3-5 mls
- TMJ 1 ml
- Ask the patient to tell you when they feel a heavy dull fullness in the limb being injected which is due to the capsule tightening up.

| Joint             | Approach      | Technique | <u>Aristospan</u> | Aristocort/<br>Kenalog | <u>Depo-</u><br><u>medrol</u> | Dexa-<br>methasone |
|-------------------|---------------|-----------|-------------------|--------