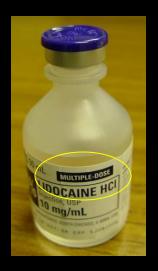

## Technique - Septic arthritis

- Multi-use lidocaine is often bacteriostatic.
  - Avoid in joint
  - Aspirate through different needle

- If dry tap
  - Irrigate with Non bacteriostatic saline.
  - Confirm needle position with contrast/air
  - Non ionic contrast probably not bacteriostatic
  - Use red bung on syringe, or transport medium.

## Technique - Septic arthritis

- Multi-use lidocaine is often bacteriostatic.
  - Avoid in joint
  - Aspirate through different needle

- If dry tap
  - Irrigate with Non bacteriostatic saline.
  - If you irrigate state so in report and lab note, since it makes cell count irrelevant.