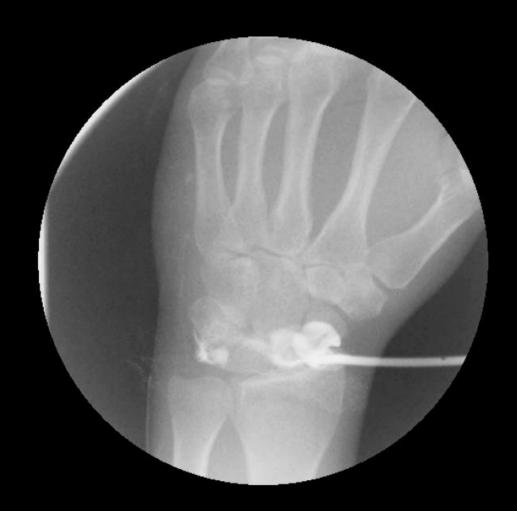

age
- Scaphoid nonunion

- Soft tissue ganglia
- Wrist prosthesis



#### Wrist Arthrography - Indications

- Intercarpal ligaments
- Triangular fibrocartilage
- Scaphoid nonunion
- Soft tissue ganglia
- Wrist prosthesis



#### Wrist Arthrography - Indications

- Intercarpal ligaments
- Triangular fibrocartilage
- Scaphoid nonunion
- Soft tissue ganglia

Wrist prosthesis

















#### Wrist arthrography

- Controversy about which compartments and how many compartments need to be injected
- Most common single injection is radiocarpal



### Wrist arthrography - Technique 1



## Wrist arthrography - Technique 2



## Wrist arthrography - Technique 3



Normal study

#### Arthrographic technique

- Radioscaphoid
- Always obtain plain film series

 DSA 1 frame/sec preferred













## Wrist Arthrography - Distension



## Wrist Arthrography - Distension



## Wrist Arthrography - Distension



## Wrist Arthrography



## Wrist Indirect Arthrography





Cor T2FS Cor T1FS IV Gd

## Wrist Arthrography - Pathology



Gout synovitis

# Wrist Arthrography - Pathology



TFCC ulna disruption T1FSGd

## Wrist Arthrography - Pathology





## STTJ





# 3rd CMCJ



## SIJ Arthrography - Indications

Usually steroid injection, or aspirate for infection



### SIJ Arthrography - Technique

- Remember anatomy
- Joints close together posterior
- Wide apart anterior
- Patient prone
- Fluoro Roll onto side of interest to line
  - up joint
- Aim for inferior joint



### S IJ Radiography

- Radiography
  - Show distribution of contrast
- CT
  - Scan Joint top to bottom
  - + a