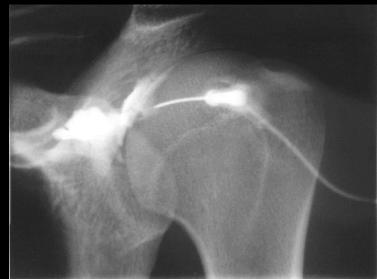

tient



# ACJ Arthrography



#### Shoulder Arthrography - Indications

RCT

Labral pathology

Synovitis

Adhesive capsulitis



### Standard Anterior Approach

Patient supine

Arm external rotation

Weight



#### Shoulder Arthrography Technique



- Anterior approach
  - External rotation
  - Keep below subdeltoid bursa
- Posterior approach
  - Internal rotation
- Rotator interval approach
  - External rotation
  - Stay medial to biceps

# Subdeltoid effusion to explain reason for low approach to joint



**Ax PDFS** 

#### Tailored Approach to MR Arthrography



# Posterior Approach





## Posterior Approach



#### Posterior Approach Arthrography

Posterior approach right shoulder



#### Rotator Interval Approach

- Easy
- 38mm needle

Less pain



## Rotator Interval Approach







Dépelteau et al. AJR 182 (2): 329

## Rotator Interval Approach



## CT Method



### Shoulder Arthrography Radiography



- AP + caudal
  - Internal Rotation
  - External Rotation
  - Traction
  - Abduction
- Lateral Y

## Shoulder air arthrogram



## MRI Arthrography - ABER



#### **Briesment**

- Treatment for adhesive capsulitis
- "Time out"
- Check for either F/U or physiotherapy appointment
- Inject 2-3mls LA (wait)
- Inject 40mg Kenalog or equivalent
- Inject dilute contrast 50% 240 slowly and intermittently
- Record comfortable volume
- Carry on distending joint until it ruptures/leaks

### Briesment



# Shoulder Arthrography - Pathology



## Shoulder Arthrography - Pathology



## Shoulder Arthrography - Pathology



#### Elbow Arthrography - Indications

IA bodies

Interna