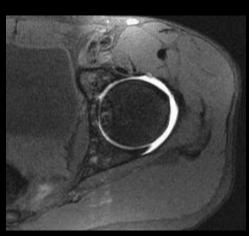

12



Sag T2FS IAGd



Sag T1FS IAGd

1 47F





1+9+14+15 53M

6



Ax T1FS IAGd

9+14+15 53M

12



Cor T1FS IAGd

4+15 53M

13



Cor T1FS IAGd

3+15 53M



Sag T2FS IAGd



Sag T1FS IAGd

10 53M

## Shoulder MR arthrography with air



Sag T1 FS Sag T1

## MRI Arthrography - Technique





**Undiluted Gd** 

## MRI Arthrography - Technique





Sag PD Undiluted Gd

Sag T2

#### Extravasation

- No significant tissue toxicity
- No treatment necessary



### MRI Arthrography - Indirect Technique

10mls of Gd IV

Wait 15-30 mins to scan

Best with inflamed joints



Elbow cocci

#### MRI Arthrography - Sequences

- 3 planes of imaging with T1 fat-sat
- Preferred plane IR or T2-w FSE
- And a short TE sequence for anatomy
- Add axial or radial oblique's in line of femoral neck for FAI









#### Imaging for Access

- Fluoroscopy usually sufficient
- CT may be of benefit for SIJ or foot in elderly with OA to see any osteophytes

- Ultrasound probably complicates matters
  - Great for bursa

## CT guided wrist arthrogram







#### Remember to take out the needle





#### Joint volumes

- Shoulder 10-12 mls
- Elbow 5 mls
- Wrist 2-3 mls
- Hip 10 mls
- Knee up to 50 mls
- Ankle 5mls
- Subtalar 3-5 mls
- TMJ 1 ml
- Ask the patient to tell you when they feel a heavy dull fullness in the limb being injected which is due to the capsule tightening up.

| Joint             | Approach      | Technique | <u>Aristospan</u> | Aristocort/<br>Kenalog | <u>Depo-</u><br><u>medrol</u> | Dexa-<br>methasone |
|-------------------|---------------|-----------|-------------------|------------