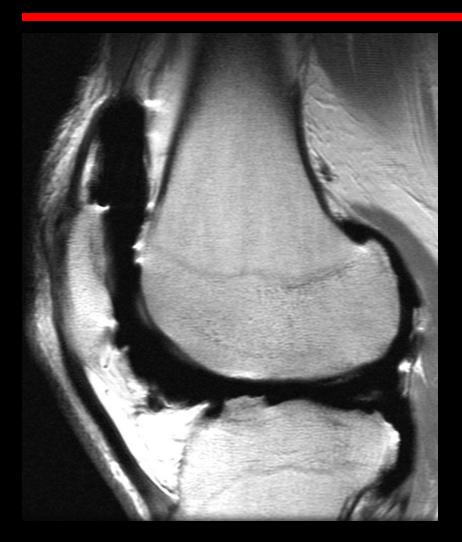

# Knee Arthrogram – Air bubbles

Ax T1FS IAGd

Cor T1FS IAGd

3 47F

# Knee Arthrogram – Air bubbles

12

Sag T2FS IAGd

Sag T1FS IAGd

1 47F

1+9+14+15 53M

6

Ax T1FS IAGd

9+14+15 53M

12

Cor T1FS IAGd

4+15 53M

13

Cor T1FS IAGd

3+15 53M

Sag T2FS IAGd

Sag T1FS IAGd

10 53M