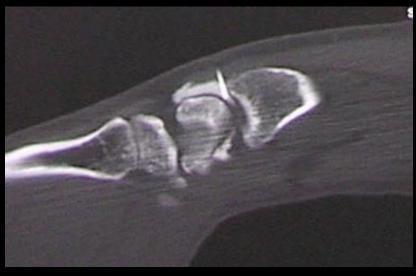

# Knee Arthrogram – Air bubbles

Ax T1FS IAGd

Cor T1FS IAGd

3 47F

# Knee Arthrogram – Air bubbles

12

Sag T2FS IAGd

Sag T1FS IAGd

1 47F

1+9+14+15 53M

6

Ax T1FS IAGd