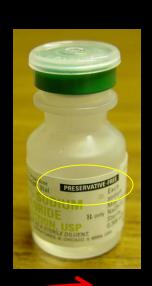

## Technique - Septic arthritis

- Multi-use lidocaine is often bacteriostatic.
  - Avoid in joint
  - Aspirate through different needle

- If dry tap
  - Irrigate with Non bacteriostatic saline.
  - Confirm needle position with contrast/air
  - Non ionic contrast probably not bacteriostatic
  - Use red bung on syringe, or transport medium.

## Technique - Septic arthritis

- Multi-use lidocaine is often bacteriostatic.
  - Avoid in joint
  - Aspirate through different needle

- If dry tap
  - Irrigate with Non bacteriostatic saline.
  - If you irrigate state so in report and lab note, since it makes cell count irrelevant.