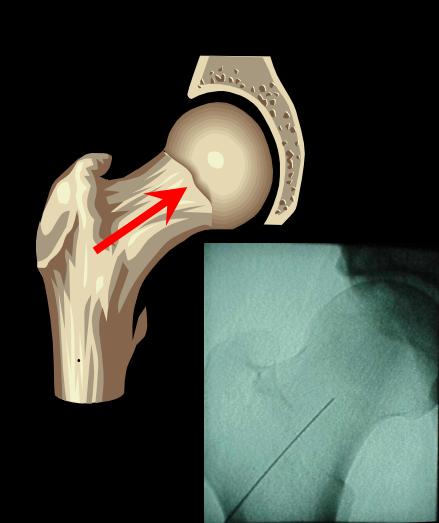

ry on skin
- Nerve lateral to artery
- Mark mid neck
- Mark intertrochanteric
- Aim in line of femoral neck





- Feel artery
- Draw artery on skin
- Nerve lateral to artery
- Mark mid neck
- Mark intertrochanteric
- Aim in line of femoral neck





- Feel artery
- Draw artery on skin
- Nerve lateral to artery
- Mark mid neck
- Mark intertrochanteric
- Aim in line of femoral neck





- Feel artery
- Draw artery on skin
- Nerve lateral to artery
- Mark mid neck
- Mark intertrochanteric
- Aim in line of femoral neck





#### Needle

- Injection
  - 22G or 20G

- Aspiration
  - 20G or 18G

Keep your finger on the tip of the stylet

- Local anesthesia
- Anterolateral approach to femoral head-neck junction
- Confirm needle position with <1 cc contrast</li>
- Inject 12 cc of diluted Gd-DTPA



#### MR Hip Arthrography - Sequences

Inject 12-15 cc of 1:200 Gd-DTPA

3 planes of imaging with T1 fat-sat





Coronal IR or T2-w FSE

Axial T1





# Hip Arthrography Lateral Oblique Approach

- Lateral Oblique
- Inferior Oblique
- Medial
- Lateral



# Hip Arthrography Inferior Oblique Approach

- Lateral Oblique
- Inferior Oblique
- Medial
- Lateral

Stay over bone, can't miss bone



### Hip Arthrography Medial Approach

- Lateral Oblique
- Inferior Oblique
- Medial
- Lateral





### Hip Arthrography Lateral Approach

- Lateral Oblique
- Inferior Oblique
- Medial
- Lateral





Less worry about femoral nerve and artery, but miss bone could hit Sciatic nerve

# Hip Arthrography Where is this contrast?



## Hip Arthrography - Approach

CT guided



#### Hip Arthrography - Radiograp