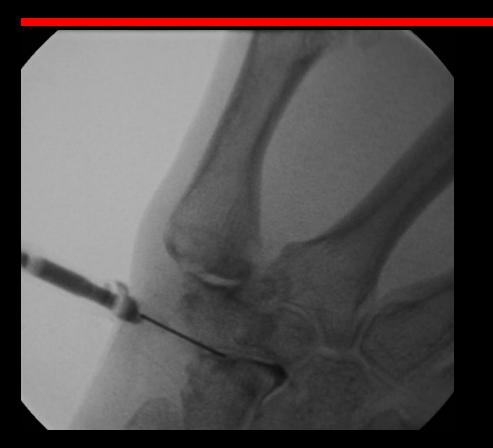

#### General Arthrography Technique

- Time out open ended questions
- Consent discuss, bleeding, nerve injury, deep infection
- Coagulation any risk factors
- Medication reconciliation Epic
- Mark skin
- Clean
- LA usually
- Enter joint
- Aspirate
- Confirm position with contrast
- Contrast flows away from needle
- Stop if blob
- Use dynamic subtraction if available esp. wrist
- Fill joint with appropriate contrast
- Take full radiographic series no matter what
- Record volume mls and name of contrast in report