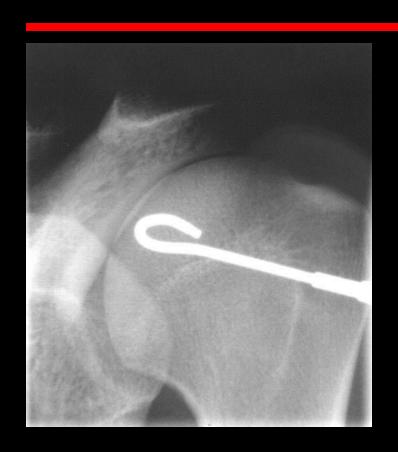

e patient



# ACJ Arthrography



#### Shoulder Arthrography - Indications

RCT

Labral pathology

Synovitis

Adhesive capsulitis



### Standard Anterior Approach

Patient supine

Arm external rotation

Weight



#### Shoulder Arthrography Technique



- Anterior approach
  - External rotation
  - Keep below subdeltoid bursa
- Posterior approach
  - Internal rotation
- Rotator interval approach
  - External rotation
  - Stay medial to biceps

# Subdeltoid effusion to explain reason for low approach to joint



**Ax PDFS** 

#### Tailored Approach to MR Arthrography



# Posterior Approach





## Posterior Approach



#### Posterior Approach Arthrography

Posterior approach right shoulder



#### Rotator Interval Approach

- Easy
- 38mm needle

Less pain



## Rotator Interval Approach







Dépelteau et al. AJR 182 (2): 329

## Rotator Interval Approach



## CT Method



### Shoulder Arthrography Radiography



- AP + caudal
  - Internal Rotation
  - External Rotation
  - Traction
  - Abduction
- Lateral Y

## Shoulder air arthrogram



## MRI Arthrography - ABER



#### **Briesment**

- Treatment for adhesive capsulitis
- "Time out"
- Check for either F/U or physiotherapy appointment
- Inject 2-3mls LA (wait)
- Inject 40mg Kenalog or equivalent
- Inject dilute contrast 50% 240 slowly and intermittently
- Record comfortable volume
- Carry on distending joint until it ruptures/leaks

### Briesment



# Shoulder Arthrography - Pathology



## Shoulder Arthrography - Pathology



## Shoulder Arthrography - Pathology



#### Elbow Arthrography - Indications

IA bodies

Int