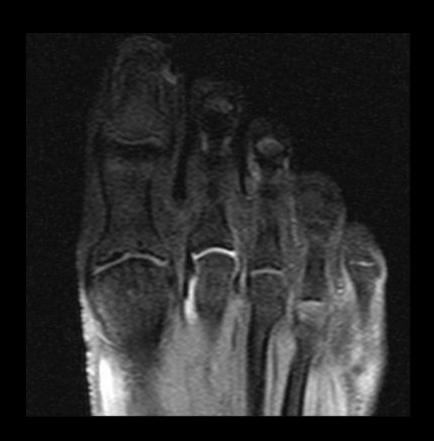

# Knee Arthrogram – Air bubbles

Ax T1FS IAGd

Cor T1FS IAGd

3 47F

# Knee Arthrogram – Air bubbles

12

Sag T2FS IAGd

Sag T1FS IAGd

1 47F

1+9+14+15 53M

6

Ax T1FS IAGd

9+14+15 53M

12

Cor T1FS IAGd

4+15 53M

13

Cor T1FS IAGd

3+15 53M

Sag T2FS IAGd

Sag T1FS IAGd

10 53M