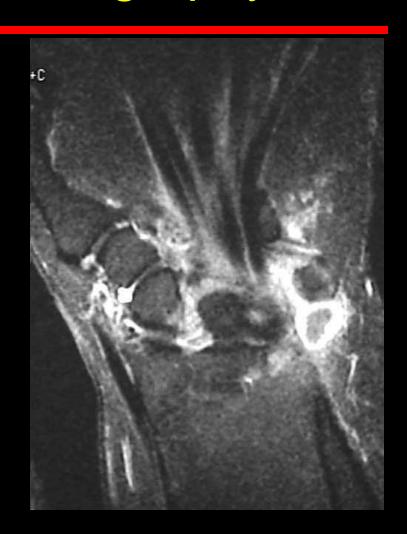

# Knee Arthrogram – Air bubbles

Ax T1FS IAGd

Cor T1FS IAGd

3 47F

# Knee Arthrogram – Air bubbles

12

Sag T2FS IAGd

Sag T1FS IAGd

1 47F

1+9+14+15 53M

6

Ax T1FS IAGd

9+14+15 53M

12

Cor T1FS IAGd

4+15 53M

13

Cor T1FS IAGd

3+15 53M

Sag T2FS IAGd

Sag T1FS IAGd

10 53M