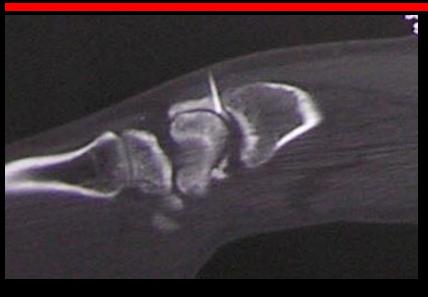

# Knee Arthrogram – Air bubbles

Ax T1FS IAGd

Cor T1FS IAGd

3 47F

# Knee Arthrogram – Air bubbles

12

Sag T2FS IAGd

Sag T1FS IAGd

1 47F

1+9+14+15 53M

6

Ax T1FS IAGd