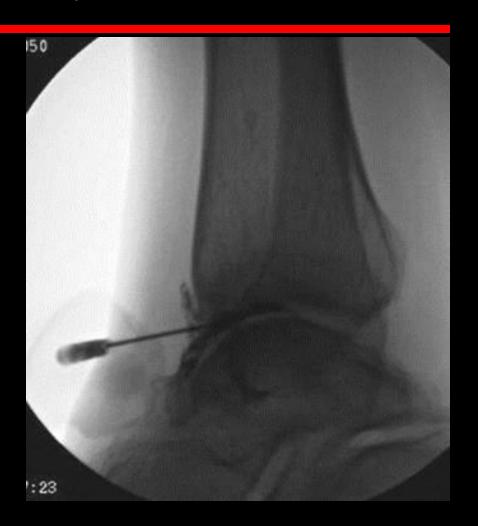

llar
  - Medial or lateral
  - Aim upwards



















## Knee Arthrography - Radiography



## Knee Arthrography - Radiography



### Knee Arthrography - Radiography



# Knee Arthrography CT – 0.625 reformats



# Knee Arthrography CTA







## Ankle Arthrography - Indications

OCD

Steroid



- Feel dorsalis pedis
- Mark on skin.
- Fluoro AP
  - Mark middle of joint
- Turn lateral
  - 38mm needle
  - 21 gauge
  - Either side of artery
  - Aim for joint



- Feel dorsalis pedis
- Mark on skin
- Fluoro AP
  - Mark middle of joint
- Turn lateral
  - 38mm needle
  - 21 gauge
  - Either side of artery
  - Aim for joint



- Feel dorsalis pedis
- Mark on skin
- Fluoro AP
  - Mark middle of joint
- Turn lateral.
  - 38mm needle
  - 21 gauge
  - Either side of artery
  - Aim for joint





## Ankle Arthrography - Radiography

- AP
  - With dorsiflexion and plantarflexion
- Lateral

## Ankle air CT arthrogram













### Subtalar Arthrography - Indications

 Usually anesthetic arthrogram to determine source of pain



### Subtalar Arthrography - Technique

- Lateral approach
- Roll foot to work out which is lateral
- Fluoro mark anterior aspect of posterior joint
- Must record communications of joint



CT may be helpful

## Subtalar Arthrography



## Subtalar Arthrography



### Subtalar Arthrography - Radiography

AP, Lateral and Axial (Harris Beath) to show communications





#### Subtalar Arthrography - Radiography





# Subtalar Arthrography - Radiography





#### Subtalar Arthrography - Radiography





1st TMTJ arthro 64F

2





1st TMTJ arthro 64F