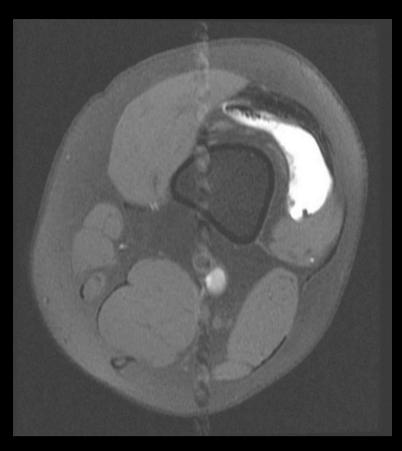

# Knee Arthrogram – Air bubbles

Ax T1FS IAGd

Cor T1FS IAGd

3 47F

# Knee Arthrogram – Air bubbles

12

Sag T2FS IAGd

Sag T1FS IAGd

1 47F

1+9+14+15 53M

6

Ax T1FS IAGd