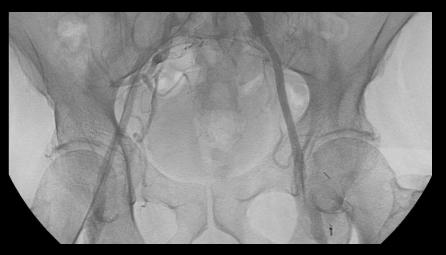

c
- Aim in line of femoral neck





#### Needle

- Injection
  - 22G or 20G

- Aspiration
  - 20G or 18G

Keep your finger on the tip of the stylet

- Local anesthesia
- Anterolateral approach to femoral head-neck junction
- Confirm needle position with <1 cc contrast</li>
- Inject 12 cc of diluted Gd-DTPA



#### MR Hip Arthrography - Sequences

Inject 12-15 cc of 1:200 Gd-DTPA

3 planes of imaging with T1 fat-sat





Coronal IR or T2-w FSE

Axial T1





# Hip Arthrography Lateral Oblique Approach

- Lateral Oblique
- Inferior Oblique
- Medial
- Lateral



# Hip Arthrography Inferior Oblique Approach

- Lateral Oblique
- Inferior Oblique
- Medial
- Lateral

Stay over bone, can't miss bone



### Hip Arthrography Medial Approach

- Lateral Oblique
- Inferior Oblique
- Medial
- Lateral





### Hip Arthrography Lateral Approach

- Lateral Oblique
- Inferior Oblique
- Medial
- Lateral





Less worry about femoral nerve and artery, but miss bone could hit Sciatic nerve

# Hip Arthrography Where is this contrast?



## Hip Arthrography - Approach

CT guided



#### Hip Arthrography - Radiography

AP

- 20deg side PO
  - AP
  - Cranial
  - Caudal
- Abduction



## Joint + Iliopsoas





## lliopsoas only, no contrast in joint



#### **Snapping Hip Syndrome**

 Pain and snapping sensation (sometimes audible) with movement of hip



#### **Snapping Hip Syndrome**

- Etiologies
  - Intra-articular bodies
  - Slipping of iliopsoas tendon over iliopectineal eminence
  - Slipping of fascia lata or gluteus maximus over greater trochanter
  - Slipping of tendon of long head of bice