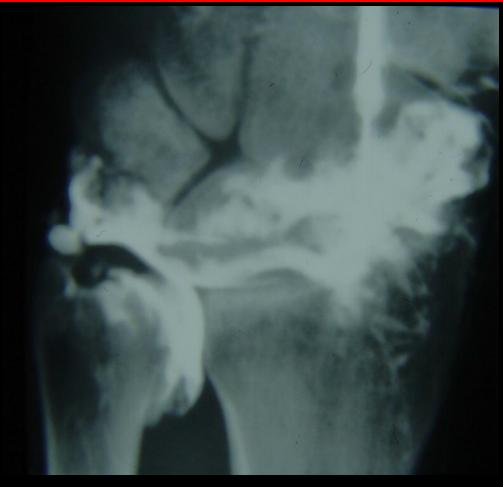

rography - Indications

- Intercarpal ligaments
- Triangular fibrocartilage
- Scaphoid nonunion
- Soft tissue ganglia

Wrist prosthesis

















#### Wrist arthrography

- Controversy about which compartments and how many compartments need to be injected
- Most common single injection is radiocarpal



### Wrist arthrography - Technique 1



## Wrist arthrography - Technique 2



## Wrist arthrography - Technique 3



Normal study

#### Arthrographic technique

- Radioscaphoid
- Always obtain plain film series

 DSA 1 frame/sec preferred













## Wrist Arthrography - Distension



## Wrist Arthrography - Distension



## Wrist Arthrography - Distension



## Wrist Arthrography



## Wrist Indirect Arthrography





Cor T2FS Cor T1FS IV Gd

## Wrist Arthrography - Pathology



Gout synovitis

# Wrist Arthrography - Pathology



TFCC ulna disruption T1FSGd

## Wrist Arthrography - Pathology





## STTJ





# 3rd CMCJ



## SIJ Arthrography - Indications

Usually steroid injection, or aspirate for infection



### SIJ Arthrography - Technique

- Remember anatomy
- Joints close together posterior
- Wide apart anterior
- Patient prone
- Fluoro Roll onto side of interest to line
  - up joint
- Aim for inferior joint



### S IJ Radiography

- Radiography
  - Show distribution of contrast
- CT
  - Scan Joint top to bottom
  - + any extravasated contrant



#### Hip Arthrography - Indications

- Labral pathology with MRI
  - Tear
  - Paralabral cyst
  - DDH
- Steroid injection
- Post THR for loosening/infection
- Fistula confirmation
- Intraarticular bodies



####