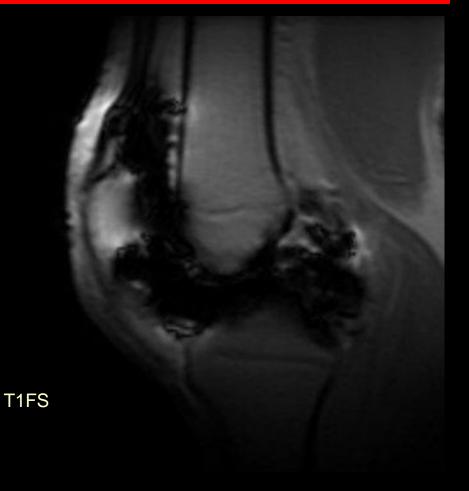

# Knee Arthrogram – Air bubbles

Ax T1FS IAGd

Cor T1FS IAGd

3 47F

# Knee Arthrogram – Air bubbles

12

Sag T2FS IAGd

Sag T1FS IAGd

1 47F

1+9+14+15 53M

6

Ax T1FS IAGd

9+14+15 53M

12

Cor T1FS IAGd

4+15 53M

13

Cor T1FS IAGd

3+15 53M

Sag T2FS IAGd

Sag T1FS IAGd

10 53M