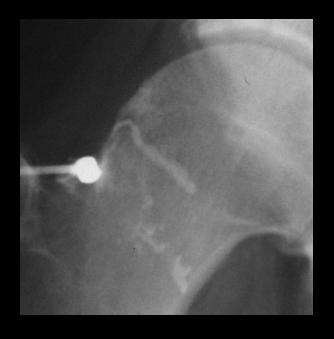

#### Imaging for Access

- Fluoroscopy usually sufficient
- CT may be of benefit for SIJ or foot in elderly with OA to see any osteophytes

- Ultrasound probably complicates matters
  - Great for bursa