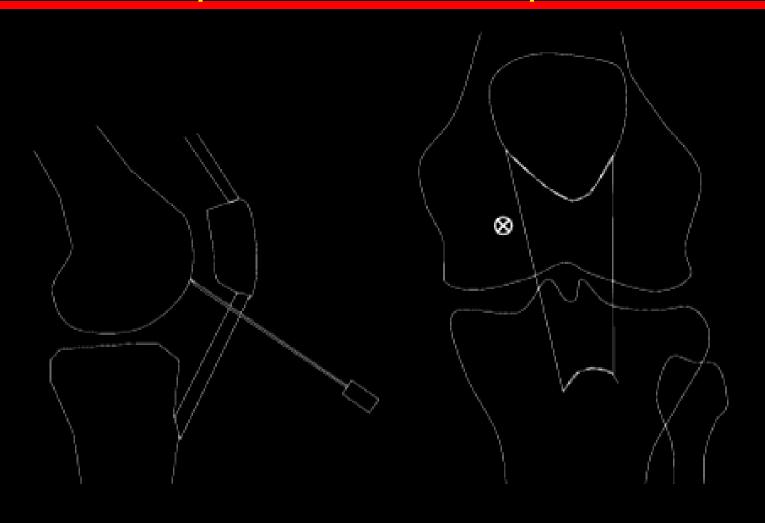

awal 1mm and inject contrast

### Iliopsoas Bursography



### Iliopsoas Bursography



# Snapping Hip Syndrome



### Iliopsoas Bursography Ultrasound technique



## THA Arthrogram





# THA Arthrogram



# Hip Arthrography – Loose





#### Knee Arthrography - Indications

- Conventional arthrogram for meniscal injury
- Recurrent meniscal tear post surgery
- OCD stability



- Lateral V's medial
- 38mm 21G
- Prime needle and connecting tube
- Feel PF groove.
- Imagine angle
- Single stab.
- Finger on patella
- Alternative
  - Infrapatellar
  - Medial or lateral
  - Aim upwards

- Lateral V's medial
- 38mm 21G
- Prime needle and connecting tube
- Feel PF groove
- Imagine angle
- Single stab
- Finger on patella
- Alternative
  - Infrapatellar
  - Medial or lateral
  - Aim upwards



















## Knee Arthrography - Radiography



## Knee Arthrography - Radiography



### Knee Arthrography - Radiography



# Knee Arthrography CT – 0.625 reformats



# Knee Arthrography CTA







## Ankle Arthrography - Indications

OCD

Steroid



- Feel dorsalis pedis
- Mark on skin.
- Fluoro AP
  - Mark middle of joint
- Turn lateral
  - 38mm needle
  - 21 gauge
  - Either side of artery
  - Aim for joint



- Feel dorsalis pedis
- Mark on skin
- Fluoro AP
  - Mark middle of joint
- Turn lateral
  - 38mm needle
  - 21 gauge
  - Either side of artery
  - Aim for joint



- Feel dorsalis pedis
- Mark on skin
- Fluoro AP
  - Mark middle of joint
- Turn lateral.
  - 38mm needle
  - 21 gauge
  - Either side of artery
  - Aim for joint





## Ankle Arthrography - Radiography

- AP
  -