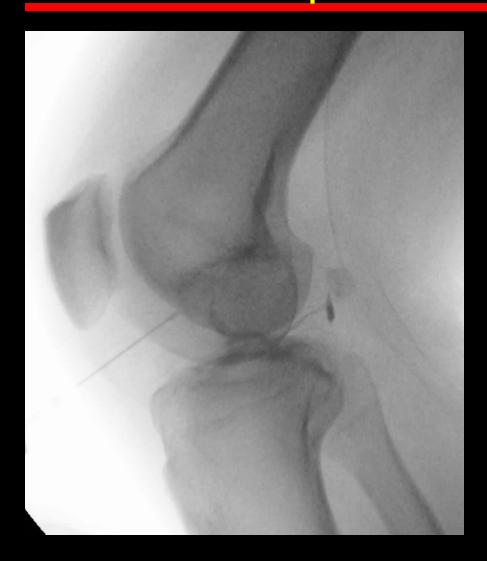

and inject contrast

### Iliopsoas Bursography



### Iliopsoas Bursography



# Snapping Hip Syndrome



### Iliopsoas Bursography Ultrasound technique



## THA Arthrogram





# THA Arthrogram



# Hip Arthrography – Loose





#### Knee Arthrography - Indications

- Conventional arthrogram for meniscal injury
- Recurrent meniscal tear post surgery
- OCD stability



- Lateral V's medial
- 38mm 21G
- Prime needle and connecting tube
- Feel PF groove.
- Imagine angle
- Single stab.
- Finger on patella
- Alternative
  - Infrapatellar
  - Medial or lateral
  - Aim upwards

- Lateral V's medial
- 38mm 21G
- Prime needle and connecting tube
- Feel PF groove
- Imagine angle
- Single stab
- Finger on patella
- Alternative
  - Infrapatellar
  - Medial or lateral
  - Aim upwards



















## Knee Arthrography - Radiography



## Knee Arthrography - Radiography



### Knee Arthrography - Radiography



# Knee Arthrography CT – 0.625 reformats



# Knee Arthrography CTA







## Ankle Arthrography - Indications

OCD

Steroid



- Feel dorsalis pedis
- Mark on skin.
- Fluoro AP
  - Mark middle of joint
- Turn lateral
  - 38mm needle
  - 21 gauge
  - Either side of artery
  - Aim for joint



- Feel dorsalis pedis
- Mark on skin
- Fluoro AP
  - Mark middle of joint
- Turn lateral
  - 38mm needle
  - 21 gauge
  - Either side of artery
  - Aim for joint



- Feel dorsalis pedis
- Mark on skin
- Fluoro AP
  - Mark middle of joint
- Turn lateral.
  - 38mm needle
  - 21 gauge
  - Either side of artery
  - Aim for joint





## Ankle Arthrography - Radiography

- AP
  - With dor