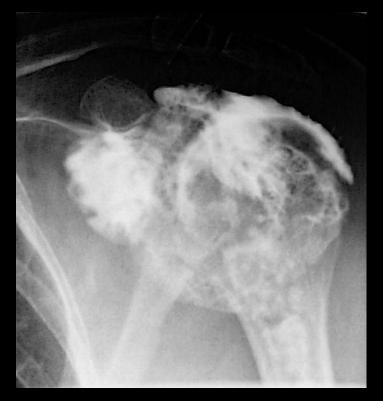

nd dose usually more effective

## Chondrolysis and Marcaine



### Types of contrast

- Positive
  - lodine
  - Gd
- Negative
  - Air
  - CO2
  - Vacuum
- Mixed
  - Double contrast Air / Iodine
- Indirect
  - Gd
- Natural from joint fluid



- No iodine
- Best for IA bodies inc. GSW
- Most commonly used in elbow
- Usually combined with CT.



- No iodine
- Best for IA bodies inc. GSW
- Most commonly used in elbow
- Usually combined with CT.



- No iodine
- Best for IA bodies inc. GSW
- Most commonly used in elbow
- Usually combined with CT



## Bodies - No Iodinated contrast - Air

No iodine



## Bodies - No Iodinated contrast - Air

No iodine



## Single contrast - lodine

- Most commonly used in shoulder
- Outlines articular surface
- Combine with CT for knee menisci
- 240 mg/dl





#### Double contrast

- Tiny amount of iodinated contrast to line joint
- Fill up with air
- CO2 rapidly absorbed
- Shoulder with CT for labrum
- Shoulder for rotator cuff tear



#### General contraindications

Few

- Controversial to inject contrast if aspirate pus
- Some patients don't want iodine
  - Inject by feel/pressure
- Possible chondrolysis from long acting LA



















### MRI Arthrography - Technique

- Gd 1:200-250 dilution
- Technologist usually adds 1ml of Gd to 100ml bag of saline (or .5 to 50) = 1:100 Gd
- You draw up X mls of this and add X mls of 180-300 mg/dl

iodine = 1:200 Gd

- This allows for dilution by any joint fluid
- Get rid of air.
- Don't dilly dally after injection
  - Contrast is absorbed from joint
  - Especially in synovitis
  - Check MRI is r