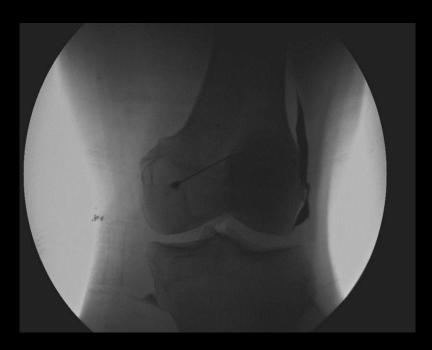

#### General Arthrography Technique

- Time out open ended questions
- Consent discuss, bleeding, nerve injury, deep infection
- Coagulation any risk factors
- Medication reconciliation Epic
- Mark skin
- Clean
- LA usually
- Enter joint
- Aspirate
- Confirm position with contrast
- Contrast flows away from needle
- Stop if blob
- Use dynamic subtraction if available esp. wrist
- Fill joint with appropriate contrast
- Take full radiographic series no matter what
- Record volume mls and name of contrast in report