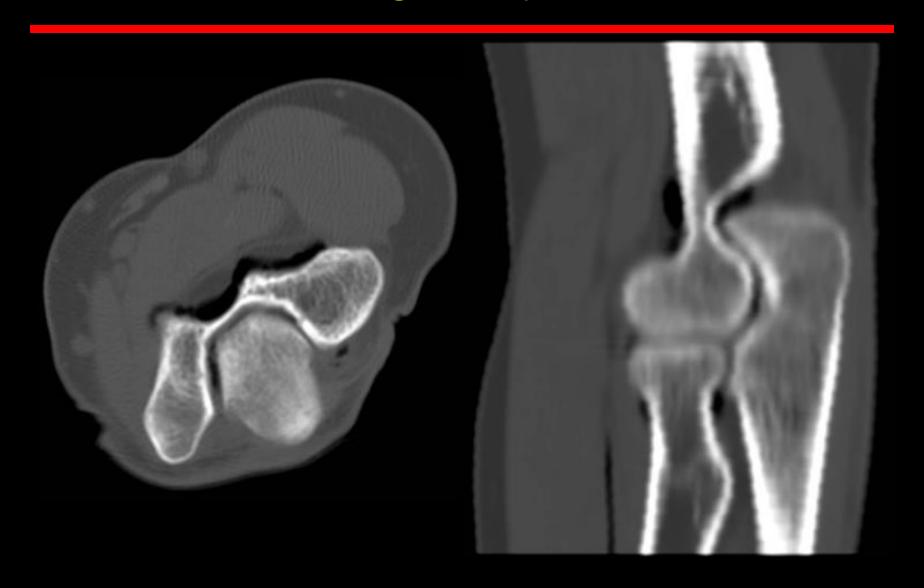

## Shoulder air arthrogram



## MRI Arthrography - ABER



#### **Briesment**

- Treatment for adhesive capsulitis
- "Time out"
- Check for either F/U or physiotherapy appointment
- Inject 2-3mls LA (wait)
- Inject 40mg Kenalog or equivalent
- Inject dilute contrast 50% 240 slowly and intermittently
- Record comfortable volume
- Carry on distending joint until it ruptures/leaks

### Briesment



# Shoulder Arthrography - Pathology



## Shoulder Arthrography - Pathology



## Shoulder Arthrography - Pathology



#### Elbow Arthrography - Indications

IA bodies

Internal derangement



1 Bodies

# Elbow Arthrography - Indications



1 51M Bodies

- Hand on tummy
- Neutral rotation

Pad under elbow

• 38mm 21-23G





Prone

Arm above head





Sitting on chair

Arm on table

















2 39M

### Elbow Arthrography - Pathology

- AP
- Lateral



IA bodies



RhA synovial cyst

#### Elbow Arthrography - CT

- Arm above head
- Avoid scanning in plane of radius and ulna
- Scan all injected contrast + or –
- <1 mm
- Recon all 3 orthogonal planes of elbow
- Less good arm by side

# Elbow Arthrography - Pathology









Synovial osteochondromatosis

#### Wrist Arthrography - Indications

- Intercarpal ligaments.
- Triangular fibrocartilage
- Scaphoid nonunion

- Soft tissue ganglia
- Wrist prosthesis



#### Wrist Arthrography - Indications

- Intercarpal ligaments
- Triangular fibrocartilage
- Scaphoid nonunion
- Soft tissue ganglia
- Wrist prosthesis



#### Wrist Arthrography - Indications

- Intercarpal ligaments
- Triangular fibrocartilage
- Scaphoid nonunion
- Soft