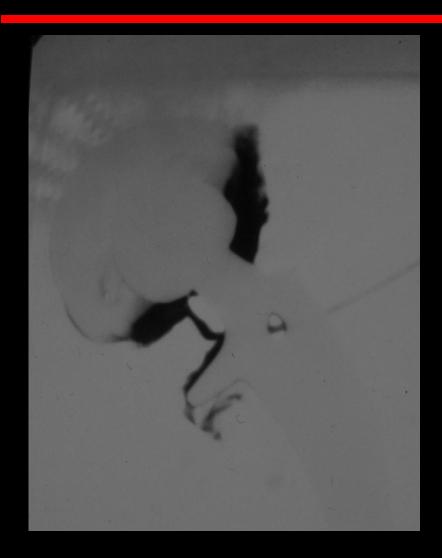

ping Hip Syndrome**

- Etiologies
  - Intra-articular bodies
  - Slipping of iliopsoas tendon over iliopectineal eminence
  - Slipping of fascia lata or gluteus maximus over greater trochanter
  - Slipping of tendon of long head of biceps femoris over ischial tuberosity
  - Slipping Iliofemoral ligaments over the anterior portion of the hip capsule

#### Iliopsoas Bursography

- Indication
  - Snapping hip syndrome
  - Infection
- Stick lateral to palpated femoral artery
- Target medial aspect acetabular roof
- Place 20 gauge vertically down to bone
- Withdrawal 1mm and inject contrast

### Iliopsoas Bursography



### Iliopsoas Bursography



# Snapping Hip Syndrome



### Iliopsoas Bursography Ultrasound technique



## THA Arthrogram





# THA Arthrogram



# Hip Arthrography – Loose





#### Knee Arthrography - Indications

- Conventional arthrogram for meniscal injury
- Recurrent meniscal tear post surgery
- OCD stability



- Lateral V's medial
- 38mm 21G
- Prime needle and connecting tube
- Feel PF groove.
- Imagine angle
- Single stab.
- Finger on patella
- Alternative
  - Infrapatellar
  - Medial or lateral
  - Aim upwards

- Lateral V's medial
- 38mm 21G
- Prime needle and connecting tube
- Feel PF groove
- Imagine angle
- Single stab
- Finger on patella
- Alternative
  - Infrapatellar
  - Medial or lateral
  - Aim upwards



















## Knee Arthrography - Radiography



## Knee Arthrography - Radiography



### Knee Arthrography - Radiography



# Knee Arthrography CT – 0.625 reformats



# Knee Arthrography CTA







## Ankle Arthrography - Indication