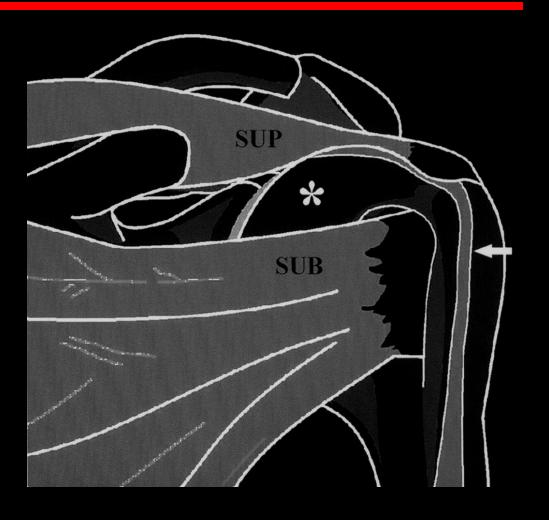

#### Double contrast

- Tiny amount of iodinated contrast to line joint
- Fill up with air
- CO2 rapidly absorbed
- Shoulder with CT for labrum
- Shoulder for rotator cuff tear