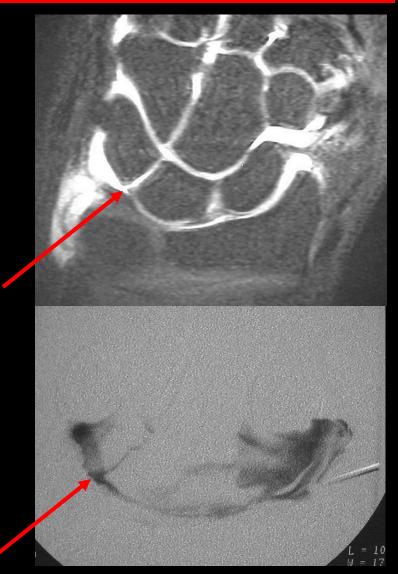

rocartilage
- Scaphoid nonunion

- Soft tissue ganglia
- Wrist prosthesis



#### Wrist Arthrography - Indications

- Intercarpal ligaments
- Triangular fibrocartilage
- Scaphoid nonunion
- Soft tissue ganglia
- Wrist prosthesis



#### Wrist Arthrography - Indications

- Intercarpal ligaments
- Triangular fibrocartilage
- Scaphoid nonunion
- Soft tissue ganglia

Wrist prosthesis

















#### Wrist arthrography

- Controversy about which compartments and how many compartments need to be injected
- Most common single injection is radiocarpal



### Wrist arthrography - Technique 1



## Wrist arthrography - Technique 2



## Wrist arthrography - Technique 3



Normal study

#### Arthrographic technique

- Radioscaphoid
- Always obtain plain film series

 DSA 1 frame/sec preferred













## Wrist Arthrography - Distension



## Wrist Arthrography - Distension



## Wrist Arthrography - Distension



## Wrist Arthrography



## Wrist Indirect Arthrography





Cor T2FS Cor T1FS IV Gd

## Wrist Arthrography - Pathology



Gout synovitis

# Wrist Arthrography - Pathology



TFCC ulna disruption T1FSGd

## Wrist Arthrography - Pathology





## STTJ





# 3rd CMCJ



## SIJ Arthrography - Indications

Usually steroid injection, or aspirate for infection



### SIJ Arthrography - Technique

- Remember anatomy
- Joints close together posterior
- Wide apart anterior
- Patient prone
- Fluoro Roll onto side of interest to line
  - up joint
- Aim for inferior joint



### S IJ Radiography

- Radiography
  - Show distribution of contrast
- CT
  - Scan Joint top to bottom