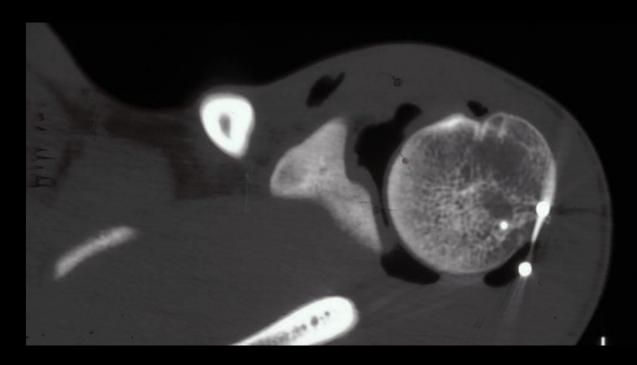

- 1-5mls of 1% Lidocaine sufficient
- Record where contrast / LA goes
- Pain will recur prior to steroid effect
- Keep a diary Activity V's pain
  - Until see referring physician
- Keep it simple
  - Only use Bupivicaine / Marcaine if pain intermittent
- Give steroid first before joint fills up
  - Patient wants the steroid
  - Top up with LA
- Second dose usually more effective

## Chondrolysis and Marcaine



### Types of contrast

- Positive
  - lodine
  - Gd
- Negative
  - Air
  - CO2
  - Vacuum
- Mixed
  - Double contrast Air / Iodine
- Indirect
  - Gd
- Natural from joint fluid



- No iodine
- Best for IA bodies inc. GSW
- Most commonly used in elbow
- Usually combined with CT.



- No iodine
- Best for IA bodies inc. GSW
- Most commonly used in elbow
- Usually combined with CT.



- No iodine
- Best for IA bodies inc. GSW
- Most commonly used in elbow
- Usually combined with CT



## Bodies - No Iodinated contrast - Air

No iodine



## Bodies - No Iodinated contrast - Air

No iodine



## Single contrast - lodine

- Most commonly used in shoulder
- Outlines articular surface
- Combine with CT for knee menisci
- 240 mg/dl





#### Double contrast

- Tiny amount of iodinated contrast to line joint
- Fill up with air
- CO2 rapidly absorbed
- Shoulder with CT for labrum
- Shoulder for rotator cuff tear



#### General contraindications

Few

- Controversial to inject contrast if aspirate pus
- Some patients don't want iodine
  - Inject by feel/pressure
- Possible chondrolysis from long acting LA



















### MRI Arthrography - Technique

- Gd 1:200-250 dil