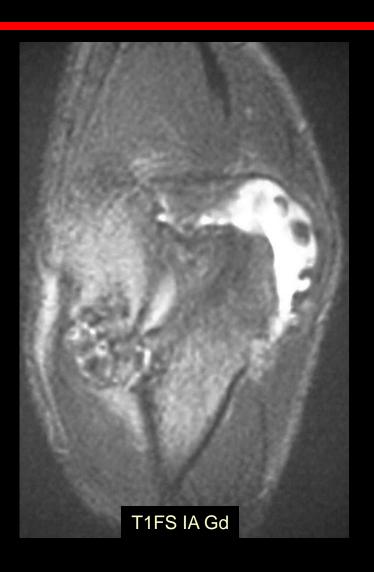

# Knee Arthrogram – Air bubbles

Ax T1FS IAGd

Cor T1FS IAGd

3 47F

# Knee Arthrogram – Air bubbles

12

Sag T2FS IAGd

Sag T1FS IAGd

1 47F

1+9+14+15 53M

6

Ax T1FS IAGd