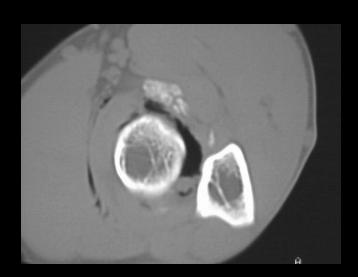

on distending joint until it ruptures/leaks

### Briesment



# Shoulder Arthrography - Pathology



## Shoulder Arthrography - Pathology



## Shoulder Arthrography - Pathology



#### Elbow Arthrography - Indications

IA bodies

Internal derangement



1 Bodies

# Elbow Arthrography - Indications



1 51M Bodies

- Hand on tummy
- Neutral rotation

Pad under elbow

• 38mm 21-23G





Prone

Arm above head





Sitting on chair

Arm on table

















2 39M

### Elbow Arthrography - Pathology

- AP
- Lateral



IA bodies



RhA synovial cyst

#### Elbow Arthrography - CT

- Arm above head
- Avoid scanning in plane of radius and ulna
- Scan all injected contrast + or –
- <1 mm
- Recon all 3 orthogonal planes of elbow
- Less good arm by side

# Elbow Arthrography - Pathology









Synovial osteochondromatosis

#### Wrist Arthrography - Indications

- Intercarpal ligaments.
- Triangular fibrocartilage
- Scaphoid nonunion

- Soft tissue ganglia
- Wrist prosthesis



#### Wrist Arthrography - Indications

- Intercarpal ligaments
- Triangular fibrocartilage
- Scaphoid nonunion
- Soft tissue ganglia
- Wrist prosthesis



#### Wrist Arthrography - Indications

- Intercarpal ligaments
- Triangular fibrocartilage
- Scaphoid nonunion
- Soft tissue ganglia

Wrist prosthesis

















#### Wrist arthrography

- Controversy about which compartments and how many compartments need to be injected
- Most common single injection is radiocarpal



### Wrist arthrography - Technique 1



## Wrist arthrography - Technique 2



## Wrist arthrography - Technique 3



Normal stud