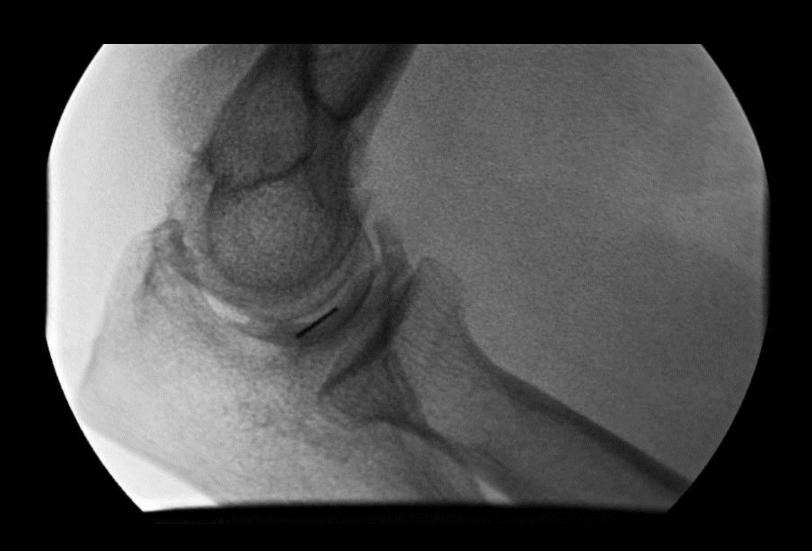

ateral Y

## Shoulder air arthrogram



## MRI Arthrography - ABER



#### **Briesment**

- Treatment for adhesive capsulitis
- "Time out"
- Check for either F/U or physiotherapy appointment
- Inject 2-3mls LA (wait)
- Inject 40mg Kenalog or equivalent
- Inject dilute contrast 50% 240 slowly and intermittently
- Record comfortable volume
- Carry on distending joint until it ruptures/leaks

### Briesment



# Shoulder Arthrography - Pathology



## Shoulder Arthrography - Pathology



## Shoulder Arthrography - Pathology



#### Elbow Arthrography - Indications

IA bodies

Internal derangement



1 Bodies

# Elbow Arthrography - Indications



1 51M Bodies

- Hand on tummy
- Neutral rotation

Pad under elbow

• 38mm 21-23G





Prone

Arm above head





Sitting on chair

Arm on table

















2 39M

### Elbow Arthrography - Pathology

- AP
- Lateral



IA bodies



RhA synovial cyst

#### Elbow Arthrography - CT

- Arm above head
- Avoid scanning in plane of radius and ulna
- Scan all injected contrast + or –
- <1 mm
- Recon all 3 orthogonal planes of elbow
- Less good arm by side

# Elbow Arthrography - Pathology









Synovial osteochondromatosis

#### Wrist Arthrography - Indications

- Intercarpal ligaments.
- Triangular fibrocartilage
- Scaphoid nonunion

- Soft tissue ganglia
- Wrist prosthesis



#### Wrist Arthrography - Indications

- Intercarpal ligaments
- Triangular fibrocartilage
- Scaphoid nonunion
- Soft tissue ganglia
- Wrist prosthesis



#### Wrist Arthrography - Indications

- Intercarpal ligaments
- Triangular fibrocartilage
- Scaphoid nonunio