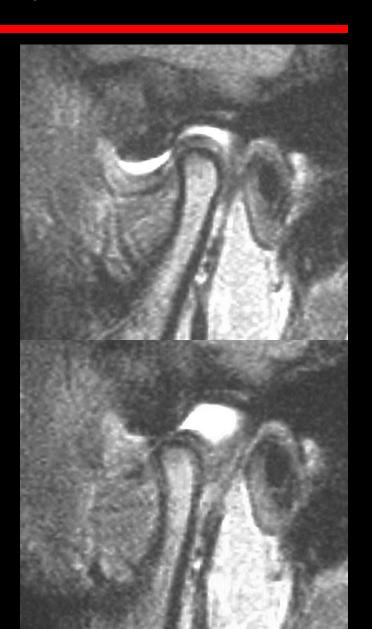

# Knee Arthrogram – Air bubbles

Ax T1FS IAGd

Cor T1FS IAGd

3 47F

# Knee Arthrogram – Air bubbles

12

Sag T2FS IAGd

Sag T1FS IAGd

1 47F

1+9+14+15 53M

6

Ax T1FS IAGd