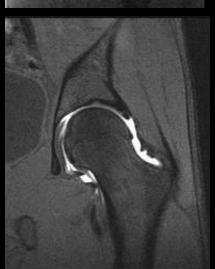

12



Sag T2FS IAGd



Sag T1FS IAGd

1 47F





1+9+14+15 53M

6



Ax T1FS IAGd

9+14+15 53M

12



Cor T1FS IAGd

4+15 53M

13



Cor T1FS IAGd

3+15 53M



Sag T2FS IAGd



Sag T1FS IAGd

10 53M

## Shoulder MR arthrography with air



Sag T1 FS Sag T1

## MRI Arthrography - Technique





**Undiluted Gd** 

## MRI Arthrography - Technique





Sag PD Undiluted Gd

Sag T2

#### Extravasation

- No significant tissue toxicity
- No treatment necessary



### MRI Arthrography - Indirect Technique

10mls of Gd IV

Wait 15-30 mins to scan

Best with inflamed joints



Elbow cocci

#### MRI Arthrography - Sequences

- 3 planes of imaging with T1 fat-sat
- Preferred plane IR or T2-w FSE
- And a short TE sequence for anatomy
- Add axial or radial oblique's in line of femoral neck for FAI









#### Imaging for Access

- Fluoroscopy usually sufficient
- CT may be of benefit for SIJ or foot in elderly with OA to see any osteophytes

- Ultrasound probably complicates matters
  - Great for bursa

## CT guided wrist arthrogram







#### Remember to take out the needle





#### Joint volumes

- Shoulder 10-12 mls
- Elbow 5 mls
- Wrist 2-3 mls
- Hip 10 mls
- Knee up to 50 mls
- Ankle 5mls
- Subtalar 3-5 mls
- TMJ 1 ml
- Ask the patient to tell you when they feel a heavy dull fullness in the limb being injected which is due to the capsule tightening up.

| Joint             | Approach      | Technique | <u>Aristospan</u> | Aristocort/<br>Kenalog | <u>Depo-</u><br><u>medrol</u> | Dexa-<br>methasone |
|-------------------|---------------|-----------|-------------------|----------