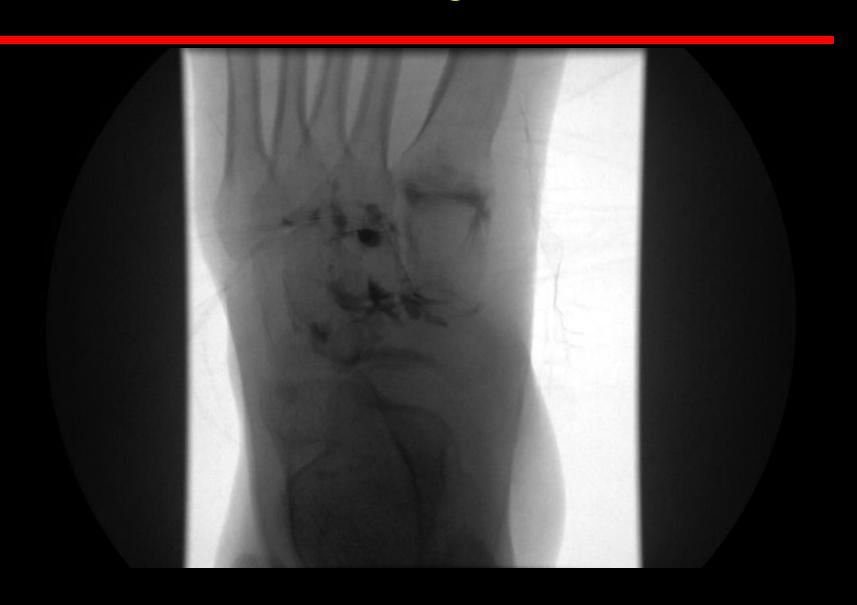

## Ankle Arthrography - Radiography

- AP
  - With dorsiflexion and plantarflexion
- Lateral

## Ankle air CT arthrogram













### Subtalar Arthrography - Indications

 Usually anesthetic arthrogram to determine source of pain



### Subtalar Arthrography - Technique

- Lateral approach
- Roll foot to work out which is lateral
- Fluoro mark anterior aspect of posterior joint
- Must record communications of joint



CT may be helpful

## Subtalar Arthrography



## Subtalar Arthrography



### Subtalar Arthrography - Radiography

AP, Lateral and Axial (Harris Beath) to show communications





#### Subtalar Arthrography - Radiography





# Subtalar Arthrography - Radiography





#### Subtalar Arthrography - Radiography





1st TMTJ arthro 64F

2





1st TMTJ arthro 64F







## Tarsometatarsal injection















#### TMJ Arthrography - Indications

Clicking

Pain

Instability

Negative conventional MRI

#### TMJ Arthrography - Technique

Palpate joint

Mark

- Pray
  - Screening difficult



#### TMJ Arthrography - Technique

Open the mouth with the needle on the condyle, then advance



#### TMJ Arthrography - MRI

- Open and closed
- Sag T1FS and T2
- Cor T1FS



#### Arthrography - Summary

Various approaches

Reasons for various recipes

Bonepit.com





http://www.bonepit.com/Reference/Reference.htm