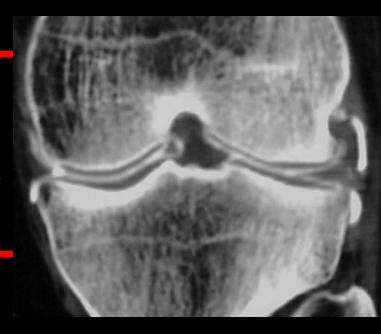

# Arthrography

Dr. Tudor H. Hughes M.D., FRCR
Department of Radiology
University of California School of Medicine
San Diego, California



http://www.bonepit.com/Reference/Reference.htm

#### General indications

- Assessment of internal derangement
- Intraarticular bodies
- Aspiration for sepsis or crystals
- Steroid injections
- Diagnostic LA injection

## Safety

 The avoidance of unnecessary risk and minimization of necessary risk

#### General Arthrography Technique

- Time out open ended questions
- Consent discuss, bleeding, nerve injury, deep infection
- Coagulation any risk factors
- Medication reconciliation Epic
- Mark skin
- Clean
- LA usually
- Enter joint
- Aspirate
- Confirm position with contrast
- Contrast flows away from needle
- Stop if blob
- Use dynamic subtraction if available esp. wrist
- Fill joint with appropriate contrast
- Take full radiographic series no matter what
- Record volume mls and name o