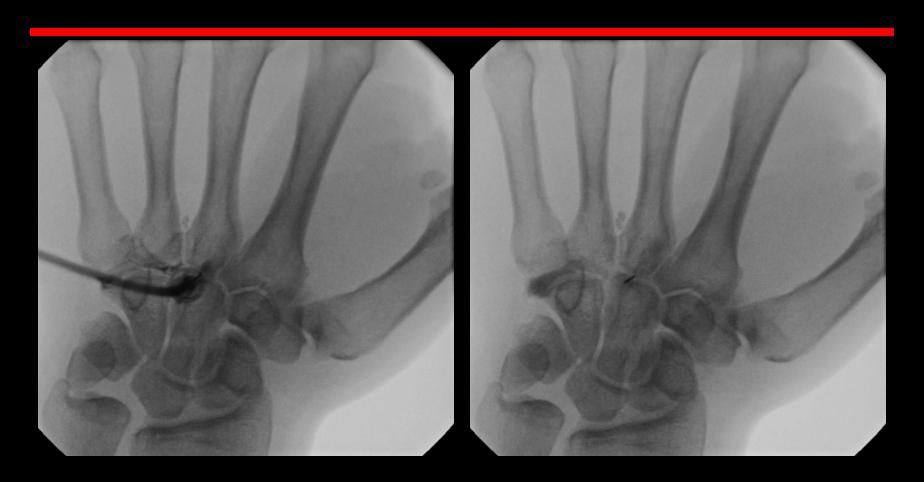

#### Wrist arthrography

- Controversy about which compartments and how many compartments need to be injected
- Most common single injection is radiocarpal



### Wrist arthrography - Technique 1



## Wrist arthrography - Technique 2



## Wrist arthrography - Technique 3



Normal study

#### Arthrographic technique

- Radioscaphoid
- Always obtain plain film series

 DSA 1 frame/sec preferred













## Wrist Arthrography - Distension



## Wrist Arthrography - Distension



## Wrist Arthrography - Distension



## Wrist Arthrography



## Wrist Indirect Arthrography





Cor T2FS Cor T1FS IV Gd

## Wrist Arthrography - Pathology



Gout synovitis

# Wrist Arthrography - Pathology



TFCC ulna disruption T1FSGd

## Wrist Arthrography - Pathology





## STTJ





# 3rd CMCJ



## SIJ Arthrography - Indications

Usually steroid injection, or aspirate for infection



### SIJ Arthrography - Technique

- Remember anatomy
- Joints close together posterior
- Wide apart anterior
- Patient prone
- Fluoro Roll onto side of interest to line
  - up joint
- Aim for inferior joint



### S IJ Radiography

- Radiography
  - Show distribution of contrast
- CT
  - Scan Joint top to bottom
  - + any extravasated contrant



#### Hip Arthrography - Indications

- Labral pathology with MRI
  - Tear
  - Paralabral cyst
  - DDH
- Steroid injection
- Post THR for loosening/infection
- Fistula confirmation
- Intraarticular bodies



#### Hip Arthrography - Positioning

Patient supine

- 15 degrees internal rotation of the hips
  - Toes taped together
- Knees slightly bent
  - Pillo