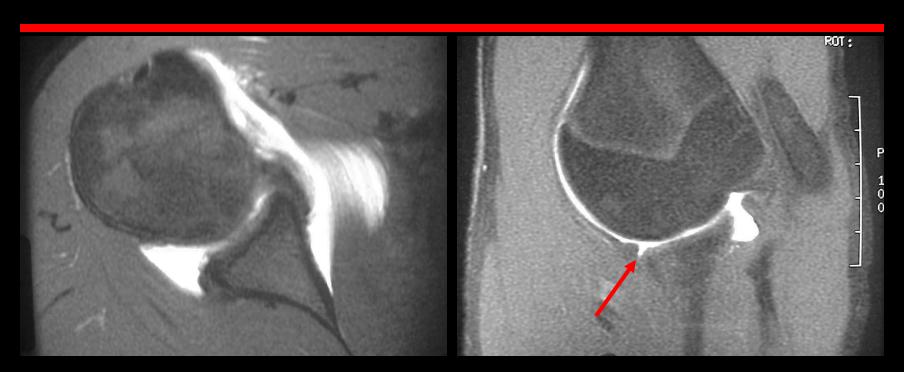

l rotation
  - Keep below subdeltoid bursa
- Posterior approach
  - Internal rotation
- Rotator interval approach
  - External rotation
  - Stay medial to biceps

# Subdeltoid effusion to explain reason for low approach to joint



**Ax PDFS** 

#### Tailored Approach to MR Arthrography



# Posterior Approach





## Posterior Approach



#### Posterior Approach Arthrography

Posterior approach right shoulder



#### Rotator Interval Approach

- Easy
- 38mm needle

Less pain



## Rotator Interval Approach







Dépelteau et al. AJR 182 (2): 329

## Rotator Interval Approach



## CT Method



### Shoulder Arthrography Radiography



- AP + caudal
  - Internal Rotation
  - External Rotation
  - Traction
  - Abduction
- Lateral Y

## Shoulder air arthrogram



## MRI Arthrography - ABER



#### **Briesment**

- Treatment for adhesive capsulitis
- "Time out"
- Check for either F/U or physiotherapy appointment
- Inject 2-3mls LA (wait)
- Inject 40mg Kenalog or equivalent
- Inject dilute contrast 50% 240 slowly and intermittently
- Record comfortable volume
- Carry on distending joint until it ruptures/leaks

### Briesment



# Shoulder Arthrography - Pathology



## Shoulder Arthrography - Pathology



## Shoulder Arthrography - Pathology



#### Elbow Arthrography - Indications

IA bodies

Internal derangement



1 Bodies

# Elbow Arthrography - Indications



1 51M Bodies

- Hand on tummy
- Neutral rotation

Pad under elbow

• 38mm 21-23G





Prone

Arm above head





Sitting on chair

Arm on table

















2 39M

### Elbow Arthrography - Pathology

- AP
- Latera