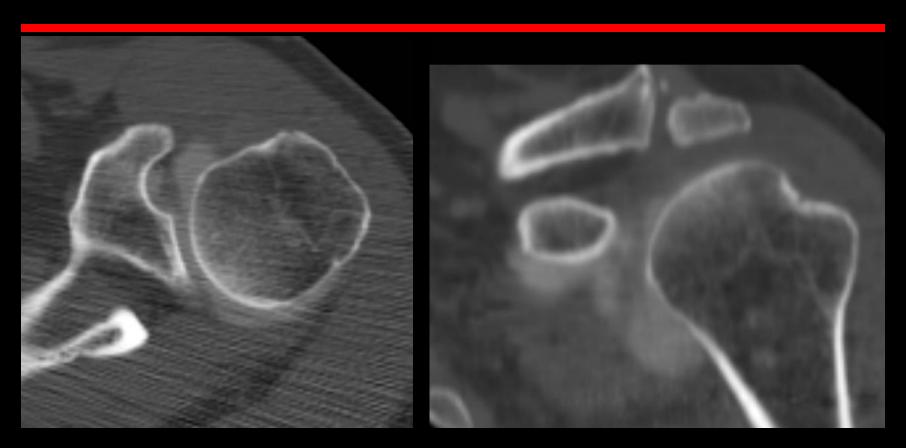

t commonly used in elbow
- Usually combined with CT.



- No iodine
- Best for IA bodies inc. GSW
- Most commonly used in elbow
- Usually combined with CT



## Bodies - No Iodinated contrast - Air

No iodine



## Bodies - No Iodinated contrast - Air

No iodine



## Single contrast - lodine

- Most commonly used in shoulder
- Outlines articular surface
- Combine with CT for knee menisci
- 240 mg/dl





#### Double contrast

- Tiny amount of iodinated contrast to line joint
- Fill up with air
- CO2 rapidly absorbed
- Shoulder with CT for labrum
- Shoulder for rotator cuff tear



#### General contraindications

Few

- Controversial to inject contrast if aspirate pus
- Some patients don't want iodine
  - Inject by feel/pressure
- Possible chondrolysis from long acting LA



















### MRI Arthrography - Technique

- Gd 1:200-250 dilution
- Technologist usually adds 1ml of Gd to 100ml bag of saline (or .5 to 50) = 1:100 Gd
- You draw up X mls of this and add X mls of 180-300 mg/dl

iodine = 1:200 Gd

- This allows for dilution by any joint fluid
- Get rid of air.
- Don't dilly dally after injection
  - Contrast is absorbed from joint
  - Especially in synovitis
  - Check MRI is ready for patient, ½ hr max delay



# Knee Arthrogram – Air bubbles



Ax T1FS IAGd



Cor T1FS IAGd

3 47F

# Knee Arthrogram – Air bubbles

12



Sag T2FS IAGd



Sag T1FS IAGd

1 47F





1+9+14+15 53M

6



Ax T1FS IAGd

9+14+15 53M

12



Cor T1FS IAGd

4+15 53M

13



Cor T1FS IAGd

3+15 53M



Sag T2FS IAGd



Sag T1FS IAGd

10 53M

## Shoulder MR arthrography with air



Sag T1 FS S