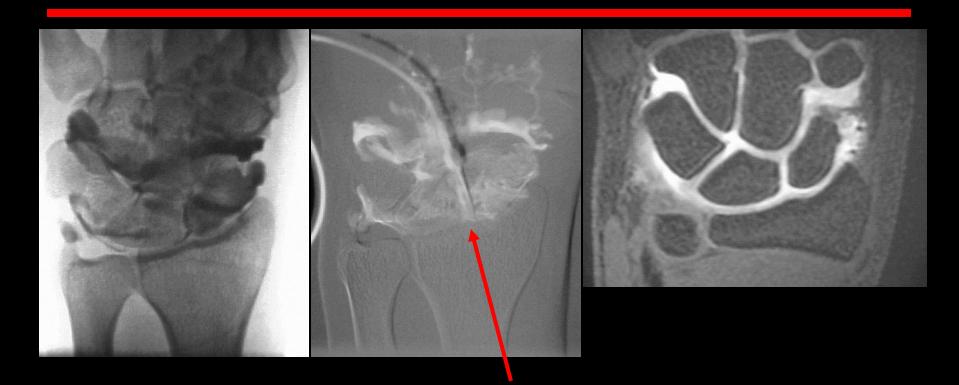

cartilage
- Scaphoid nonunion

- Soft tissue ganglia
- Wrist prosthesis



#### Wrist Arthrography - Indications

- Intercarpal ligaments
- Triangular fibrocartilage
- Scaphoid nonunion
- Soft tissue ganglia
- Wrist prosthesis



#### Wrist Arthrography - Indications

- Intercarpal ligaments
- Triangular fibrocartilage
- Scaphoid nonunion
- Soft tissue ganglia

Wrist prosthesis

















#### Wrist arthrography

- Controversy about which compartments and how many compartments need to be injected
- Most common single injection is radiocarpal



### Wrist arthrography - Technique 1



## Wrist arthrography - Technique 2



## Wrist arthrography - Technique 3



Normal study

#### Arthrographic technique

- Radioscaphoid
- Always obtain plain film series

 DSA 1 frame/sec preferred













## Wrist Arthrography - Distension



## Wrist Arthrography - Distension



## Wrist Arthrography - Distension



## Wrist Arthrography



## Wrist Indirect Arthrography





Cor T2FS Cor T1FS IV Gd

## Wrist Arthrography - Pathology



Gout synovitis

# Wrist Arthrography - Pathology



TFCC ulna disruption T1FSGd

## Wrist Arthrography - Pathology





## STTJ





# 3rd CMCJ



## SIJ Arthrography - Indications

Usually steroid injection, or aspirate for infection



### SIJ Arthrography - Technique

- Remember anatomy
- Joints close together posterior
- Wide apart anterior
- Patient prone
- Fluoro Roll onto side of interest to line
  - up joint
- Aim for inferior joint



### S IJ Radiography

- Radiography
  - Show distribution of contrast
- CT
  - Scan Joint top to bottom