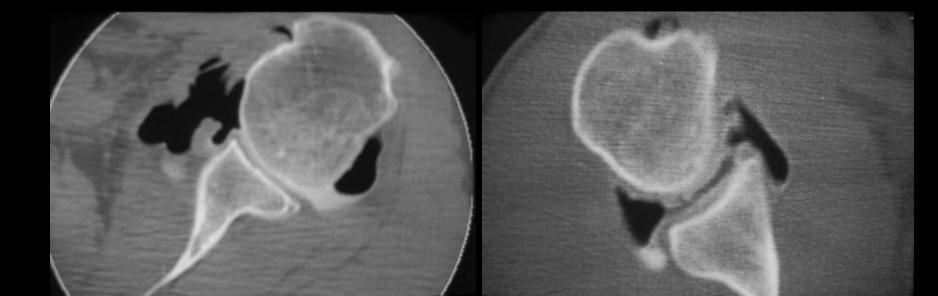

t Air / Iodine
- Indirect
  - Gd
- Natural from joint fluid



- No iodine
- Best for IA bodies inc. GSW
- Most commonly used in elbow
- Usually combined with CT.



- No iodine
- Best for IA bodies inc. GSW
- Most commonly used in elbow
- Usually combined with CT.



- No iodine
- Best for IA bodies inc. GSW
- Most commonly used in elbow
- Usually combined with CT



## Bodies - No Iodinated contrast - Air

No iodine



## Bodies - No Iodinated contrast - Air

No iodine



## Single contrast - lodine

- Most commonly used in shoulder
- Outlines articular surface
- Combine with CT for knee menisci
- 240 mg/dl





#### Double contrast

- Tiny amount of iodinated contrast to line joint
- Fill up with air
- CO2 rapidly absorbed
- Shoulder with CT for labrum
- Shoulder for rotator cuff tear



#### General contraindications

Few

- Controversial to inject contrast if aspirate pus
- Some patients don't want iodine
  - Inject by feel/pressure
- Possible chondrolysis from long acting LA



















### MRI Arthrography - Technique

- Gd 1:200-250 dilution
- Technologist usually adds 1ml of Gd to 100ml bag of saline (or .5 to 50) = 1:100 Gd
- You draw up X mls of this and add X mls of 180-300 mg/dl

iodine = 1:200 Gd

- This allows for dilution by any joint fluid
- Get rid of air.
- Don't dilly dally after injection
  - Contrast is absorbed from joint
  - Especially in synovitis
  - Check MRI is ready for patient, ½ hr max delay



# Knee Arthrogram – Air bubbles



Ax T1FS IAGd



Cor T1FS IAGd

3 47F

# Knee Arthrogram – Air bubbles

12



Sag T2FS IAGd



Sag T1FS IAGd