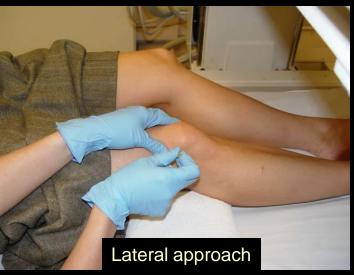

thdrawal 1mm and inject contrast

### Iliopsoas Bursography



### Iliopsoas Bursography



# Snapping Hip Syndrome



### Iliopsoas Bursography Ultrasound technique



## THA Arthrogram





# THA Arthrogram



# Hip Arthrography – Loose





#### Knee Arthrography - Indications

- Conventional arthrogram for meniscal injury
- Recurrent meniscal tear post surgery
- OCD stability



- Lateral V's medial
- 38mm 21G
- Prime needle and connecting tube
- Feel PF groove.
- Imagine angle
- Single stab.
- Finger on patella
- Alternative
  - Infrapatellar
  - Medial or lateral
  - Aim upwards

- Lateral V's medial
- 38mm 21G
- Prime needle and connecting tube
- Feel PF groove
- Imagine angle
- Single stab
- Finger on patella
- Alternative
  - Infrapatellar
  - Medial or lateral
  - Aim upwards



















## Knee Arthrography - Radiography



## Knee Arthrography - Radiography



### Knee Arthrography - Radiography



# Knee Arthrography CT – 0.625 reformats



# Knee Arthrography CTA







## Ankle Arthrography - Indications

OCD

Steroid



- Feel dorsalis pedis
- Mark on skin.
- Fluoro AP
  - Mark middle of joint
- Turn lateral
  - 38mm needle
  - 21 gauge
  - Either side of artery
  - Aim for joint



- Feel dorsalis pedis
- Mark on skin
- Fluoro AP
  - Mark middle of joint
- Turn lateral
  - 38mm needle
  - 21 gauge
  - Either side of artery
  - Aim for joint



- Feel dorsalis pedis
- Mark on skin
- Fluoro AP
  - Mark middle of joint
- Turn lateral.
  - 38mm needle
  - 21 gauge
  - Either side of artery
  - Aim for joint





## Ankle Arthrography - Radiography

- AP