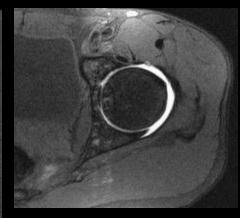

# Knee Arthrogram – Air bubbles

Ax T1FS IAGd

Cor T1FS IAGd

3 47F

# Knee Arthrogram – Air bubbles

12

Sag T2FS IAGd

Sag T1FS IAGd

1 47F

1+9+14+15 53M

6

Ax T1FS IAGd

9+14+15 53M

12

Cor T1FS IAGd

4+15 53M

13

Cor T1FS IAGd

3+15 53M

Sag T2FS IAGd

Sag T1FS IAGd

10 53M