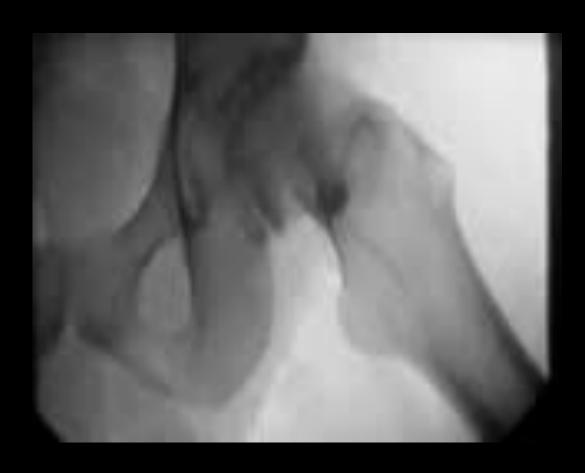

int



#### **Snapping Hip Syndrome**

 Pain and snapping sensation (sometimes audible) with movement of hip



#### **Snapping Hip Syndrome**

- Etiologies
  - Intra-articular bodies
  - Slipping of iliopsoas tendon over iliopectineal eminence
  - Slipping of fascia lata or gluteus maximus over greater trochanter
  - Slipping of tendon of long head of biceps femoris over ischial tuberosity
  - Slipping Iliofemoral ligaments over the anterior portion of the hip capsule

#### Iliopsoas Bursography

- Indication
  - Snapping hip syndrome
  - Infection
- Stick lateral to palpated femoral artery
- Target medial aspect acetabular roof
- Place 20 gauge vertically down to bone
- Withdrawal 1mm and inject contrast

### Iliopsoas Bursography



### Iliopsoas Bursography



# Snapping Hip Syndrome



### Iliopsoas Bursography Ultrasound technique



## THA Arthrogram





# THA Arthrogram



# Hip Arthrography – Loose





#### Knee Arthrography - Indications

- Conventional arthrogram for meniscal injury
- Recurrent meniscal tear post surgery
- OCD stability



- Lateral V's medial
- 38mm 21G
- Prime needle and connecting tube
- Feel PF groove.
- Imagine angle
- Single stab.
- Finger on patella
- Alternative
  - Infrapatellar
  - Medial or lateral
  - Aim upwards

- Lateral V's medial
- 38mm 21G
- Prime needle and connecting tube
- Feel PF groove
- Imagine angle
- Single stab
- Finger on patella
- Alternative
  - Infrapatellar
  - Medial or lateral
  - Aim upwards



















## Knee Arthrography - Radiography



## Knee Arthrography - Radiography



### Knee Arthrography - R