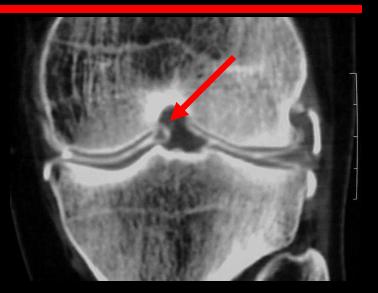

# Knee Arthrogram – Air bubbles

Ax T1FS IAGd

Cor T1FS IAGd

3 47F

# Knee Arthrogram – Air bubbles

12

Sag T2FS IAGd

Sag T1FS IAGd

1 47F

1+9+14+15 53M

6

Ax T1FS IAGd

9+14+15 53M

12

Cor T1FS IAGd

4+15 53M

13

Cor T1FS IAGd

3+15 53M

Sag T2FS IAGd