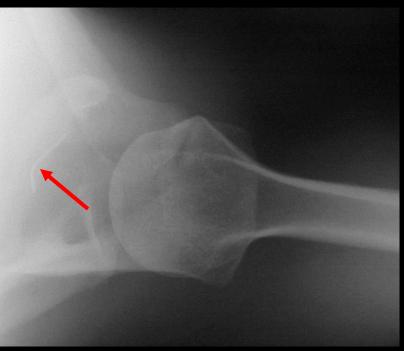

nique





**Undiluted Gd** 

## MRI Arthrography - Technique





Sag PD Undiluted Gd

Sag T2

#### Extravasation

- No significant tissue toxicity
- No treatment necessary



### MRI Arthrography - Indirect Technique

10mls of Gd IV

Wait 15-30 mins to scan

Best with inflamed joints



Elbow cocci

#### MRI Arthrography - Sequences

- 3 planes of imaging with T1 fat-sat
- Preferred plane IR or T2-w FSE
- And a short TE sequence for anatomy
- Add axial or radial oblique's in line of femoral neck for FAI









#### Imaging for Access

- Fluoroscopy usually sufficient
- CT may be of benefit for SIJ or foot in elderly with OA to see any osteophytes

- Ultrasound probably complicates matters
  - Great for bursa

## CT guided wrist arthrogram







#### Remember to take out the needle





#### Joint volumes

- Shoulder 10-12 mls
- Elbow 5 mls
- Wrist 2-3 mls
- Hip 10 mls
- Knee up to 50 mls
- Ankle 5mls
- Subtalar 3-5 mls
- TMJ 1 ml
- Ask the patient to tell you when they feel a heavy dull fullness in the limb being injected which is due to the capsule tightening up.

| Joint             | Approach      | Technique | <u>Aristospan</u> | Aristocort/<br>Kenalog | <u>Depo-</u><br><u>medrol</u> | Dexa-<br>methasone |
|-------------------|---------------|-----------|-------------------|------------------------|-------------------------------|--------------------|
| <u>Hip</u>        | Anterolateral | Fluoro    | 20mg              | 40mg                   | 80mg                          | 4mg                |
| <u>Knee</u>       | Subpatella    | Fluoro    | 20mg              |