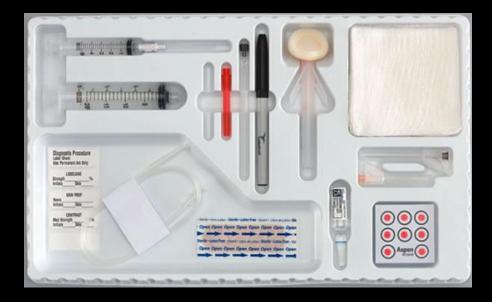

### Sterile technique

- Think ahead
- Don't touch needle shaft, especially near tip
- Don't stick needles down through plastic into non-sterile area
- Only consider inside plastic tray as sterile

### Technique - safety

Keep a clean work area

 Throw away unnecessary items before starting

Don't re-sheath needles