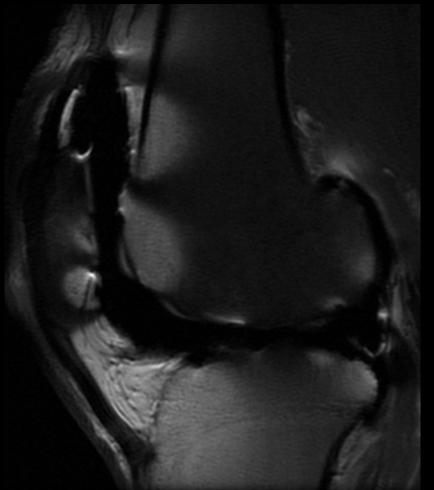

# Knee Arthrogram – Air bubbles

Ax T1FS IAGd

Cor T1FS IAGd

3 47F

# Knee Arthrogram – Air bubbles

12

Sag T2FS IAGd

Sag T1FS IAGd

1 47F

1+9+14+15 53M

6

Ax T1FS IAGd

9+14+15 53M

12

Cor T1FS IAGd

4+15 53M

13

Cor T1FS IAGd

3+15 53M

Sag T2FS IAGd

Sag T1FS IAGd

10 53M