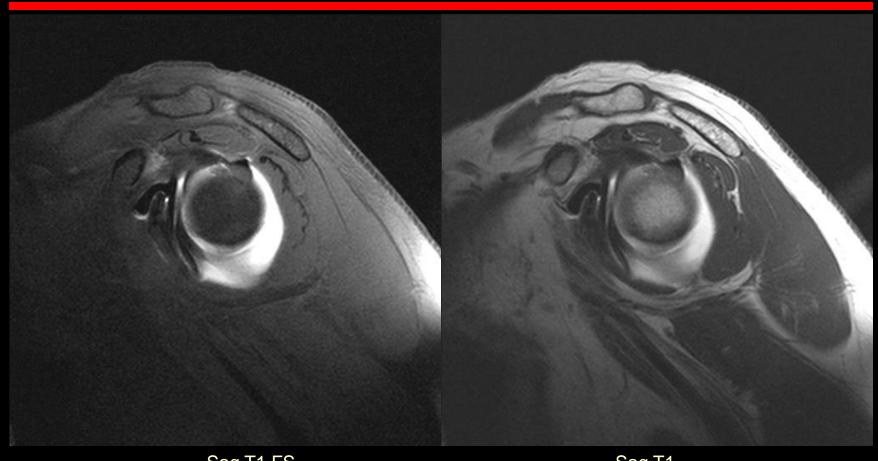

### MRI Arthrography - Technique

- Gd 1:200-250 dilution
- Technologist usually adds 1ml of Gd to 100ml bag of saline (or .5 to 50) = 1:100 Gd
- You draw up X mls of this and add X mls of 180-300 mg/dl

iodine = 1:200 Gd

- This allows for dilution by any joint fluid
- Get rid of air.
- Don't dilly dally after injection
  - Contrast is absorbed from joint
  - Especially in synovitis
  - Check MRI is ready for patient, ½ hr max delay



# Knee Arthrogram – Air bubbles



Ax T1FS IAGd



Cor T1FS IAGd

3 47F

# Knee Arthrogram – Air bubbles

12



Sag T2FS IAGd



Sag T1FS IAGd

1 47F





1+9+14+15 53M

6



Ax T1FS IAGd

9+14+15 53M

12



Cor T1FS IAGd

4+15 53M

13



Cor T1FS IAGd

3+15 53M



Sag T2FS IAGd



Sag T1FS IAGd

10 53M

## Shoulder MR arthrography with air



Sag T1 FS Sag T1

## MRI Arthrography - Technique





**Undiluted Gd** 

## MRI Arthrography - Technique





Sag PD Undiluted Gd

Sag T2

#### Extravasation

- No significant tissue toxicity
- No treatment necessary



### MRI Arthrography - Indirect Technique

10mls of Gd IV

Wait 15-30 mins to scan

Best with inflamed joints



Elbow cocci

#### MRI Arthrography - Sequences

- 3 planes of imaging with T1 fat-sat
- Preferred plane IR or T2-w FSE
- And a short TE sequence for anatomy
- Add axial or radial oblique's in line of femoral neck for FAI









#### Imaging for Access

- Fluoroscopy usually sufficient
- CT may be of benefit for SIJ or foot in elderly with OA to see any osteophytes

- Ultrasound probably complicates matters
  - Great for bursa

## CT guided wrist arthrogram