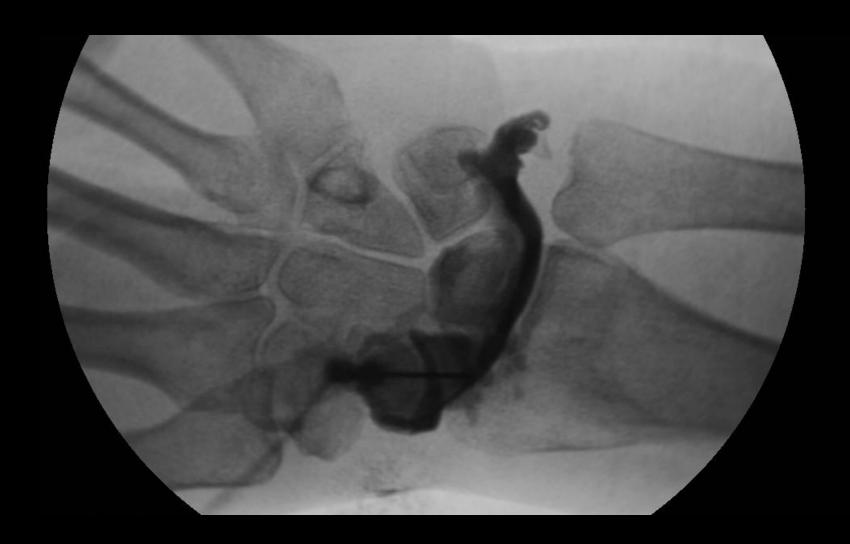

t Arthrography - Indications

- Intercarpal ligaments
- Triangular fibrocartilage
- Scaphoid nonunion
- Soft tissue ganglia
- Wrist prosthesis



#### Wrist Arthrography - Indications

- Intercarpal ligaments
- Triangular fibrocartilage
- Scaphoid nonunion
- Soft tissue ganglia

Wrist prosthesis

















#### Wrist arthrography

- Controversy about which compartments and how many compartments need to be injected
- Most common single injection is radiocarpal



### Wrist arthrography - Technique 1



## Wrist arthrography - Technique 2



## Wrist arthrography - Technique 3



Normal study

#### Arthrographic technique

- Radioscaphoid
- Always obtain plain film series

 DSA 1 frame/sec preferred













## Wrist Arthrography - Distension



## Wrist Arthrography - Distension



## Wrist Arthrography - Distension



## Wrist Arthrography



## Wrist Indirect Arthrography





Cor T2FS Cor T1FS IV Gd

## Wrist Arthrography - Pathology



Gout synovitis

# Wrist Arthrography - Pathology



TFCC ulna disruption T1FSGd

## Wrist Arthrography - Pathology





## STTJ





# 3rd CMCJ



## SIJ Arthrography - Indications

Usually steroid injection, or aspirate for infection



### SIJ Arthrography - Technique

- Remember anatomy
- Joints close together posterior
- Wide apart anterior
- Patient prone
- Fluoro Roll onto side of interest to line
  - up joint
- Aim for inferior joint



### S IJ Radiography

- Radiography
  - Show distribution of contrast
- CT
  - Scan Joint top to bottom
  - + any extravasated contrant



#### Hip Arthrography - Indications

- Labral path