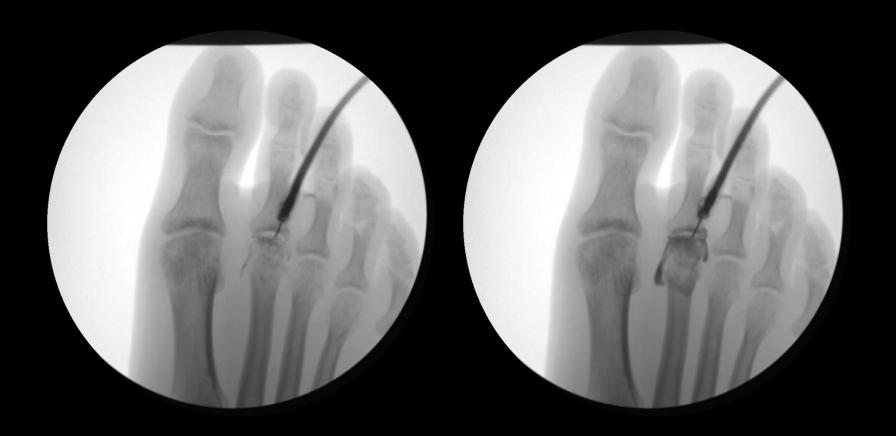

graphy

- AP
  - With dorsiflexion and plantarflexion
- Lateral

## Ankle air CT arthrogram













### Subtalar Arthrography - Indications

 Usually anesthetic arthrogram to determine source of pain



### Subtalar Arthrography - Technique

- Lateral approach
- Roll foot to work out which is lateral
- Fluoro mark anterior aspect of posterior joint
- Must record communications of joint



CT may be helpful

## Subtalar Arthrography



## Subtalar Arthrography



### Subtalar Arthrography - Radiography

AP, Lateral and Axial (Harris Beath) to show communications





#### Subtalar Arthrography - Radiography





# Subtalar Arthrography - Radiography





#### Subtalar Arthrography - Radiography





1st TMTJ arthro 64F

2





1st TMTJ arthro 64F







## Tarsometatarsal injection















#### TMJ Arthrography - Indications

Clicking

Pain

Instability

Negative conventional MRI

#### TMJ Arthrography - Technique

Palpate joint

Mark

- Pray
  - Screening difficult



#### TMJ Arthrography - Technique

Open the mouth with the needle on the condyle, then advance



#### TMJ Arthrography - MRI

- Open and closed
- Sag T1FS and T2
- Cor T1FS



#### Arthrography - Summary

Various approaches

Reasons for various recipes

Bonepit.com





http://www.bonepit.com/Reference/Reference.htm