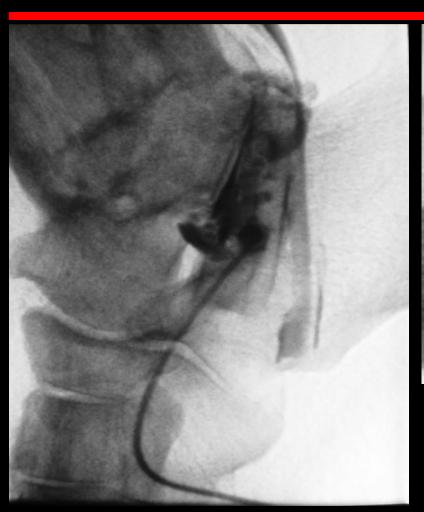

edis
- Mark on skin
- Fluoro AP
  - Mark middle of joint
- Turn lateral.
  - 38mm needle
  - 21 gauge
  - Either side of artery
  - Aim for joint





## Ankle Arthrography - Radiography

- AP
  - With dorsiflexion and plantarflexion
- Lateral

## Ankle air CT arthrogram













### Subtalar Arthrography - Indications

 Usually anesthetic arthrogram to determine source of pain



### Subtalar Arthrography - Technique

- Lateral approach
- Roll foot to work out which is lateral
- Fluoro mark anterior aspect of posterior joint
- Must record communications of joint



CT may be helpful

## Subtalar Arthrography



## Subtalar Arthrography



### Subtalar Arthrography - Radiography

AP, Lateral and Axial (Harris Beath) to show communications





#### Subtalar Arthrography - Radiography





# Subtalar Arthrography - Radiography





#### Subtalar Arthrography - Radiography





1st TMTJ arthro 64F

2





1st TMTJ arthro 64F







## Tarsometatarsal injection















#### TMJ Arthrography - Indications

Clicking

Pain

Instability

Negative conventional MRI

#### TMJ Arthrography - Technique

Palpate joint

Mark

- Pray
  - Screening difficult



#### TMJ Arthrography - Technique

Open the mouth with the needle on the condyle, then advance



#### TMJ Arthrography - MRI

- Open and closed
- Sag T1FS and T2
- Cor T1FS



#### Arthrography - Summary

Various approaches

Reasons for various recipes

Bonepit.com





http://www.bonepit.com/Reference/Reference.htm