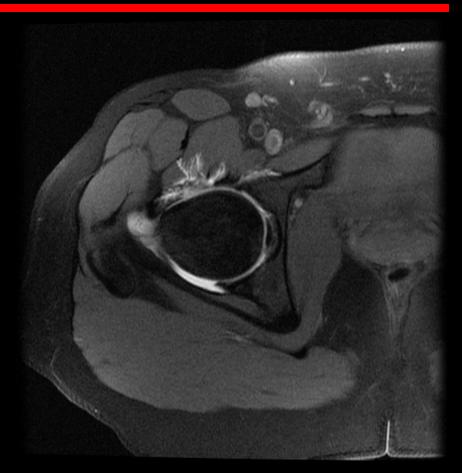

with T1 fat-sat





Coronal IR or T2-w FSE

Axial T1





# Hip Arthrography Lateral Oblique Approach

- Lateral Oblique
- Inferior Oblique
- Medial
- Lateral



# Hip Arthrography Inferior Oblique Approach

- Lateral Oblique
- Inferior Oblique
- Medial
- Lateral

Stay over bone, can't miss bone



### Hip Arthrography Medial Approach

- Lateral Oblique
- Inferior Oblique
- Medial
- Lateral





### Hip Arthrography Lateral Approach

- Lateral Oblique
- Inferior Oblique
- Medial
- Lateral





Less worry about femoral nerve and artery, but miss bone could hit Sciatic nerve

# Hip Arthrography Where is this contrast?



## Hip Arthrography - Approach

CT guided



#### Hip Arthrography - Radiography

AP

- 20deg side PO
  - AP
  - Cranial
  - Caudal
- Abduction



## Joint + Iliopsoas





## lliopsoas only, no contrast in joint



#### **Snapping Hip Syndrome**

 Pain and snapping sensation (sometimes audible) with movement of hip



#### **Snapping Hip Syndrome**

- Etiologies
  - Intra-articular bodies
  - Slipping of iliopsoas tendon over iliopectineal eminence
  - Slipping of fascia lata or gluteus maximus over greater trochanter
  - Slipping of tendon of long head of biceps femoris over ischial tuberosity
  - Slipping Iliofemoral ligaments over the anterior portion of the hip capsule

#### Iliopsoas Bursography

- Indication
  - Snapping hip syndrome
  - Infection
- Stick lateral to palpated femoral artery
- Target medial aspect acetabular roof
- Place 20 gauge vertically down to bone
- Withdrawal 1mm and inject contrast

### Iliopsoas Bursography



### Iliopsoas Bu