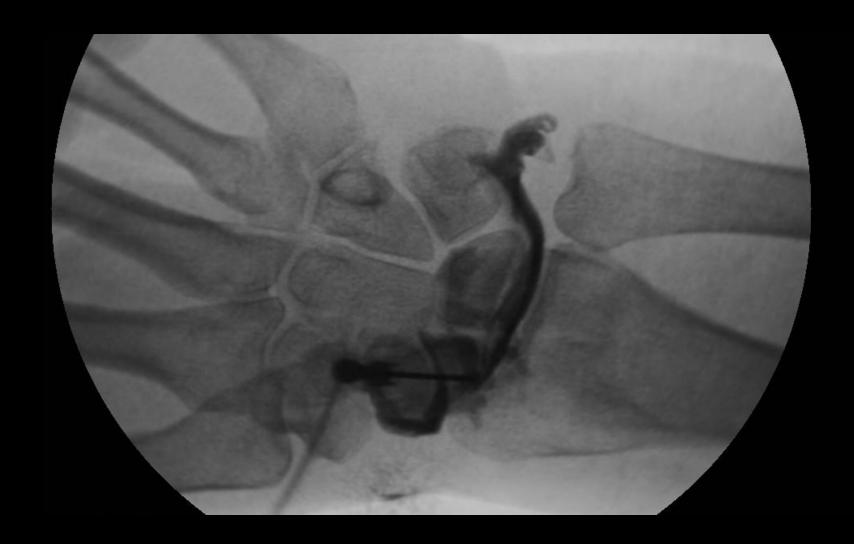

anglia
- Wrist prosthesis



#### Wrist Arthrography - Indications

- Intercarpal ligaments
- Triangular fibrocartilage
- Scaphoid nonunion
- Soft tissue ganglia
- Wrist prosthesis



#### Wrist Arthrography - Indications

- Intercarpal ligaments
- Triangular fibrocartilage
- Scaphoid nonunion
- Soft tissue ganglia

Wrist prosthesis

















#### Wrist arthrography

- Controversy about which compartments and how many compartments need to be injected
- Most common single injection is radiocarpal



### Wrist arthrography - Technique 1



## Wrist arthrography - Technique 2



## Wrist arthrography - Technique 3



Normal study

#### Arthrographic technique

- Radioscaphoid
- Always obtain plain film series

 DSA 1 frame/sec preferred













## Wrist Arthrography - Distension



## Wrist Arthrography - Distension



## Wrist Arthrography - Distension



## Wrist Arthrography



## Wrist Indirect Arthrography





Cor T2FS Cor T1FS IV Gd

## Wrist Arthrography - Pathology



Gout synovitis

# Wrist Arthrography - Pathology



TFCC ulna disruption T1FSGd

## Wrist Arthrography - Pathology





## STTJ





# 3rd CMCJ



## SIJ Arthrography - Indications

Usually steroid injection, or aspirate for infection



### SIJ Arthrography - Technique

- Remember anatomy
- Joints close together posterior
- Wide apart anterior
- Patient prone
- Fluoro Roll onto side of interest to line
  - up joint
- Aim for inferior joint



### S IJ Radiography

- Radiography
  - Show distribution of contrast
- CT
  - Scan Joint top to bottom
  - + any extravasated contrant



#### Hip Art