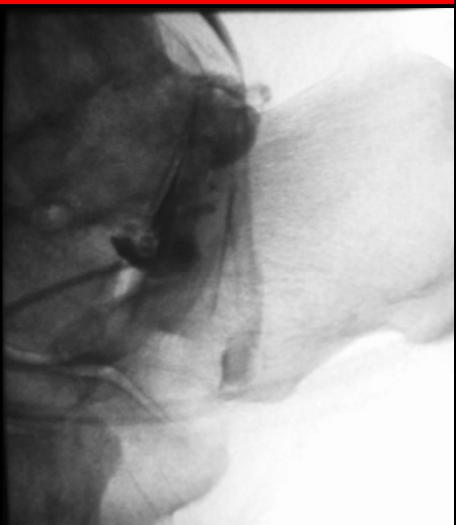

le of joint
- Turn lateral.
  - 38mm needle
  - 21 gauge
  - Either side of artery
  - Aim for joint





## Ankle Arthrography - Radiography

- AP
  - With dorsiflexion and plantarflexion
- Lateral

## Ankle air CT arthrogram













### Subtalar Arthrography - Indications

 Usually anesthetic arthrogram to determine source of pain



### Subtalar Arthrography - Technique

- Lateral approach
- Roll foot to work out which is lateral
- Fluoro mark anterior aspect of posterior joint
- Must record communications of joint



CT may be helpful

## Subtalar Arthrography



## Subtalar Arthrography



### Subtalar Arthrography - Radiography

AP, Lateral and Axial (Harris Beath) to show communications





#### Subtalar Arthrography - Radiography





# Subtalar Arthrography - Radiography





#### Subtalar Arthrography - Radiography





1st TMTJ arthro 64F

2





1st TMTJ arthro 64F







## Tarsometatarsal injection















#### TMJ Arthrography - Indications

Clicking

Pain

Instability

Negative conventional MRI

#### TMJ Arthrography - Technique

Palpate joint

Mark

- Pray
  - Screening difficult



#### TMJ Arthrography - Technique

Open the mouth with the needle on the condyle, then advance



#### TMJ Arthrography - MRI

- Open and closed
- Sag T1FS and T2
- Cor T1FS



#### Arthrography - Summary

Various approaches

Reasons for various recipes

Bonepit.com





http://www.bonepit.com/Reference/Reference.htm