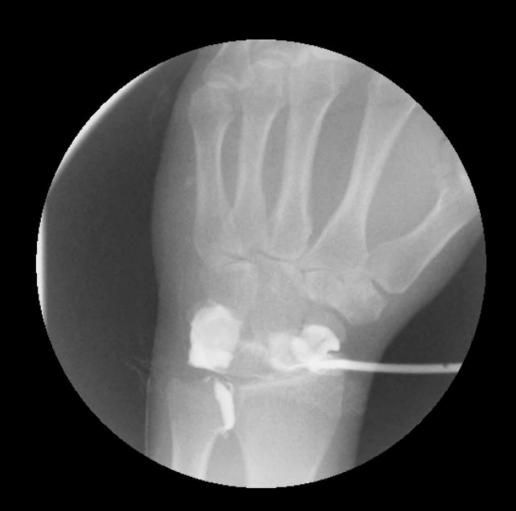

e
- Scaphoid nonunion

- Soft tissue ganglia
- Wrist prosthesis



#### Wrist Arthrography - Indications

- Intercarpal ligaments
- Triangular fibrocartilage
- Scaphoid nonunion
- Soft tissue ganglia
- Wrist prosthesis



#### Wrist Arthrography - Indications

- Intercarpal ligaments
- Triangular fibrocartilage
- Scaphoid nonunion
- Soft tissue ganglia

Wrist prosthesis

















#### Wrist arthrography

- Controversy about which compartments and how many compartments need to be injected
- Most common single injection is radiocarpal



### Wrist arthrography - Technique 1



## Wrist arthrography - Technique 2



## Wrist arthrography - Technique 3



Normal study

#### Arthrographic technique

- Radioscaphoid
- Always obtain plain film series

 DSA 1 frame/sec preferred













## Wrist Arthrography - Distension



## Wrist Arthrography - Distension



## Wrist Arthrography - Distension



## Wrist Arthrography



## Wrist Indirect Arthrography





Cor T2FS Cor T1FS IV Gd

## Wrist Arthrography - Pathology



Gout synovitis

# Wrist Arthrography - Pathology



TFCC ulna disruption T1FSGd

## Wrist Arthrography - Pathology





## STTJ





# 3rd CMCJ



## SIJ Arthrography - Indications

Usually steroid injection, or aspirate for infection



### SIJ Arthrography - Technique

- Remember anatomy
- Joints close together posterior
- Wide apart anterior
- Patient prone
- Fluoro Roll onto side of interest to line
  - up joint
- Aim for inferior joint



### S IJ Radiography

- Radiography
  - Show distribution of contrast
- CT
  - Scan Joint top to bottom
  - + any