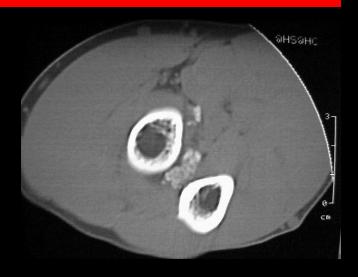

arry on distending joint until it ruptures/leaks

### Briesment



# Shoulder Arthrography - Pathology



## Shoulder Arthrography - Pathology



## Shoulder Arthrography - Pathology



#### Elbow Arthrography - Indications

IA bodies

Internal derangement



1 Bodies

# Elbow Arthrography - Indications



1 51M Bodies

- Hand on tummy
- Neutral rotation

Pad under elbow

• 38mm 21-23G





Prone

Arm above head





Sitting on chair

Arm on table

















2 39M

### Elbow Arthrography - Pathology

- AP
- Lateral



IA bodies



RhA synovial cyst

#### Elbow Arthrography - CT

- Arm above head
- Avoid scanning in plane of radius and ulna
- Scan all injected contrast + or –
- <1 mm
- Recon all 3 orthogonal planes of elbow
- Less good arm by side

# Elbow Arthrography - Pathology









Synovial osteochondromatosis

#### Wrist Arthrography - Indications

- Intercarpal ligaments.
- Triangular fibrocartilage
- Scaphoid nonunion

- Soft tissue ganglia
- Wrist prosthesis



#### Wrist Arthrography - Indications

- Intercarpal ligaments
- Triangular fibrocartilage
- Scaphoid nonunion
- Soft tissue ganglia
- Wrist prosthesis



#### Wrist Arthrography - Indications

- Intercarpal ligaments
- Triangular fibrocartilage
- Scaphoid nonunion
- Soft tissue ganglia

Wrist prosthesis

















#### Wrist arthrography

- Controversy about which compartments and how many compartments need to be injected
- Most common single injection is radiocarpal



### Wrist arthrography - Technique 1



## Wrist arthrography - Technique 2



## Wrist arthrography - Technique 3



Normal