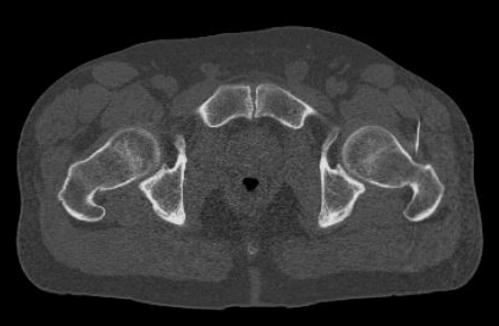

#### Imaging for Access

- Fluoroscopy usually sufficient
- CT may be of benefit for SIJ or foot in elderly with OA to see any osteophytes

- Ultrasound probably complicates matters
  - Great for bursa