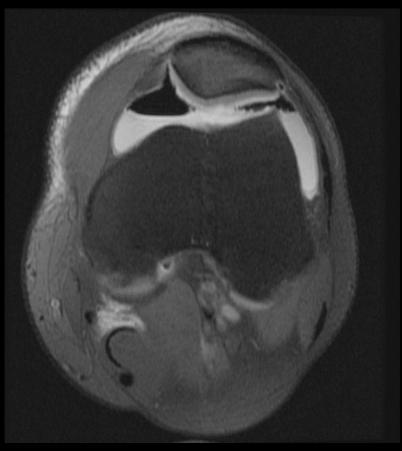

# Knee Arthrogram – Air bubbles

Ax T1FS IAGd

Cor T1FS IAGd

3 47F

# Knee Arthrogram – Air bubbles

12

Sag T2FS IAGd

Sag T1FS IAGd

1 47F

1+9+14+15 53M

6

Ax T1FS IAGd