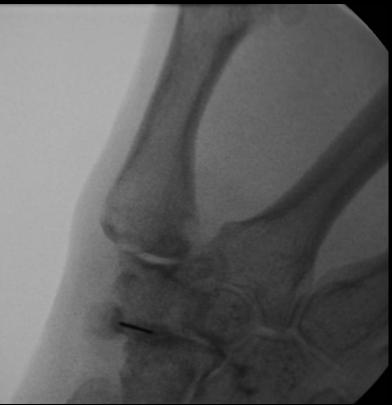

is

















#### Wrist arthrography

- Controversy about which compartments and how many compartments need to be injected
- Most common single injection is radiocarpal



### Wrist arthrography - Technique 1



## Wrist arthrography - Technique 2



## Wrist arthrography - Technique 3



Normal study

#### Arthrographic technique

- Radioscaphoid
- Always obtain plain film series

 DSA 1 frame/sec preferred













## Wrist Arthrography - Distension



## Wrist Arthrography - Distension



## Wrist Arthrography - Distension



## Wrist Arthrography



## Wrist Indirect Arthrography





Cor T2FS Cor T1FS IV Gd

## Wrist Arthrography - Pathology



Gout synovitis

# Wrist Arthrography - Pathology



TFCC ulna disruption T1FSGd

## Wrist Arthrography - Pathology





## STTJ





# 3rd CMCJ



## SIJ Arthrography - Indications

Usually steroid injection, or aspirate for infection



### SIJ Arthrography - Technique

- Remember anatomy
- Joints close together posterior
- Wide apart anterior
- Patient prone
- Fluoro Roll onto side of interest to line
  - up joint
- Aim for inferior joint



### S IJ Radiography

- Radiography
  - Show distribution of contrast
- CT
  - Scan Joint top to bottom
  - + any extravasated contrant



#### Hip Arthrography - Indications

- Labral pathology with MRI
  - Tear
  - Paralabral cyst
  - DDH
- Steroid injection
- Post THR for loosening/infection
- Fistula confirmation
- Intraarticular bodies



#### Hip Arthrography - Positioning

Patient supine

- 15 degrees internal rotation of the hips
  - Toes taped together
- Knees slightly