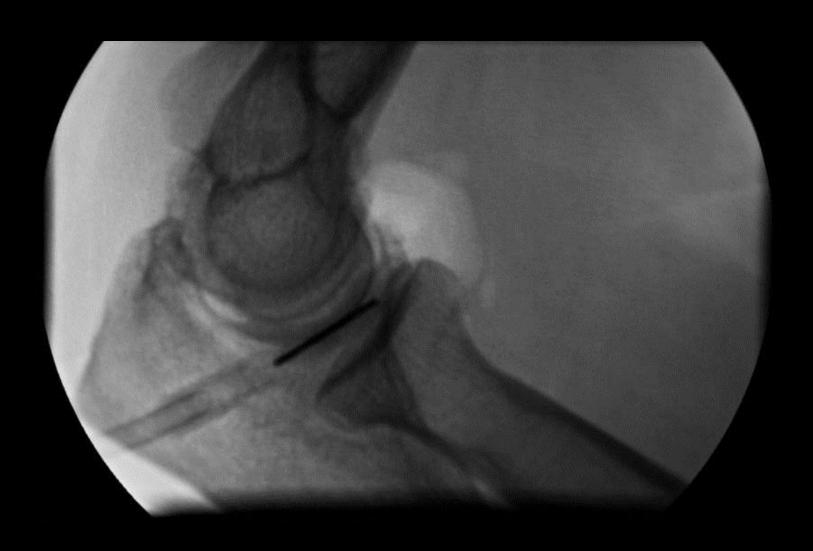

al Y

## Shoulder air arthrogram



## MRI Arthrography - ABER



#### **Briesment**

- Treatment for adhesive capsulitis
- "Time out"
- Check for either F/U or physiotherapy appointment
- Inject 2-3mls LA (wait)
- Inject 40mg Kenalog or equivalent
- Inject dilute contrast 50% 240 slowly and intermittently
- Record comfortable volume
- Carry on distending joint until it ruptures/leaks

### Briesment



# Shoulder Arthrography - Pathology



## Shoulder Arthrography - Pathology



## Shoulder Arthrography - Pathology



#### Elbow Arthrography - Indications

IA bodies

Internal derangement



1 Bodies

# Elbow Arthrography - Indications



1 51M Bodies

- Hand on tummy
- Neutral rotation

Pad under elbow

• 38mm 21-23G





Prone

Arm above head





Sitting on chair

Arm on table

















2 39M

### Elbow Arthrography - Pathology

- AP
- Lateral



IA bodies



RhA synovial cyst

#### Elbow Arthrography - CT

- Arm above head
- Avoid scanning in plane of radius and ulna
- Scan all injected contrast + or –
- <1 mm
- Recon all 3 orthogonal planes of elbow
- Less good arm by side

# Elbow Arthrography - Pathology









Synovial osteochondromatosis

#### Wrist Arthrography - Indications

- Intercarpal ligaments.
- Triangular fibrocartilage
- Scaphoid nonunion

- Soft tissue ganglia
- Wrist prosthesis



#### Wrist Arthrography - Indications

- Intercarpal ligaments
- Triangular fibrocartilage
- Scaphoid nonunion
- Soft tissue ganglia
- Wrist prosthesis



#### Wrist Arthrography - Indications

- Intercarpal ligaments
- Triangular fibrocartilage
- Scaphoid nonunion
-