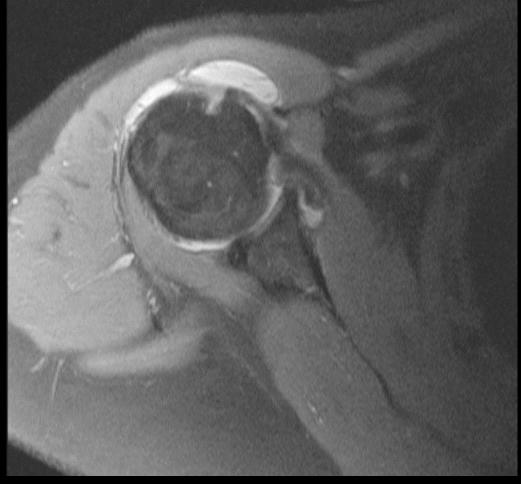

| IOT A PRESCH       | RIPTION.               |                                         |

Use Epic, but record in your report macro that medications were reconciled prior to procedure.

#### ACJ Arthrography - Indications

Aspiration

Anterior or superior

Rotate patient



# ACJ Arthrography



#### Shoulder Arthrography - Indications

RCT

Labral pathology

Synovitis

Adhesive capsulitis



### Standard Anterior Approach

Patient supine

Arm external rotation

Weight



#### Shoulder Arthrography Technique



- Anterior approach
  - External rotation
  - Keep below subdeltoid bursa
- Posterior approach
  - Internal rotation
- Rotator interval approach
  - External rotation
  - Stay medial to biceps

# Subdeltoid effusion to explain reason for low approach to joint



**Ax PDFS** 

#### Tailored Approach to MR Arthrography



# Posterior Approach





## Posterior Approach



#### Posterior Approach Arthrography

Posterior approach right shoulder



#### Rotator Interval Approach

- Easy
- 38mm needle

Less pain



## Rotator Interval Approach







Dépelteau et al. AJR 182 (2): 329

## Rotator Interval Approach



## CT Method



### Shoulder Arthrography Radiography



- AP + caudal
  - Internal Rotation
  - External Rotation
  - Traction
  - Abduction
- Lateral Y

## Shoulder air arthrogram



## MRI Arthrography - ABER



#### **Briesment**

- Treatment for adhesive capsulitis
- "Time out"
- Check for either F/U or physiotherapy appointment
- Inject 2-3mls LA (wait)
- Inject 40mg Kenalog or equivalent
- Inject dilute contrast 50% 240 slowly and i