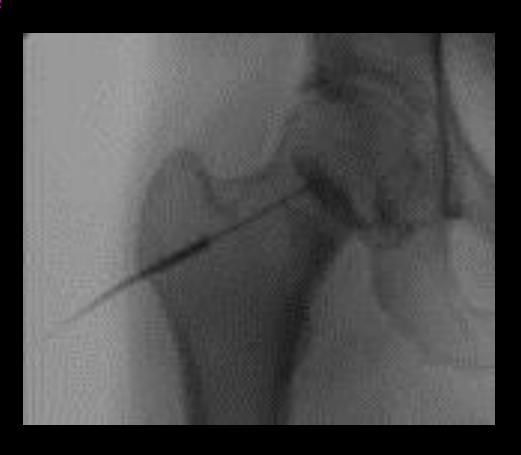

#### General Arthrography Technique

- Time out open ended questions
- Consent discuss, bleeding, nerve injury, deep infection
- Coagulation any risk factors
- Medication reconciliation Epic
- Mark skin
- Clean
- LA usually
- Enter joint
- Aspirate
- Confirm position with contrast
- Contrast flows away from needle
- Stop if blob
- Use dynamic subtraction if available esp. wrist
- Fill joint with appropriate contrast
- Take full radiographic series no matter what
- Record volume mls and name of contrast in report