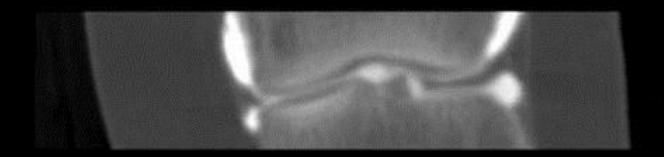

HA Arthrogram





# THA Arthrogram



# Hip Arthrography – Loose





#### Knee Arthrography - Indications

- Conventional arthrogram for meniscal injury
- Recurrent meniscal tear post surgery
- OCD stability



- Lateral V's medial
- 38mm 21G
- Prime needle and connecting tube
- Feel PF groove.
- Imagine angle
- Single stab.
- Finger on patella
- Alternative
  - Infrapatellar
  - Medial or lateral
  - Aim upwards

- Lateral V's medial
- 38mm 21G
- Prime needle and connecting tube
- Feel PF groove
- Imagine angle
- Single stab
- Finger on patella
- Alternative
  - Infrapatellar
  - Medial or lateral
  - Aim upwards



















## Knee Arthrography - Radiography



## Knee Arthrography - Radiography



### Knee Arthrography - Radiography



# Knee Arthrography CT – 0.625 reformats



# Knee Arthrography CTA







## Ankle Arthrography - Indications

OCD

Steroid



- Feel dorsalis pedis
- Mark on skin.
- Fluoro AP
  - Mark middle of joint
- Turn lateral
  - 38mm needle
  - 21 gauge
  - Either side of artery
  - Aim for joint



- Feel dorsalis pedis
- Mark on skin
- Fluoro AP
  - Mark middle of joint
- Turn lateral
  - 38mm needle
  - 21 gauge
  - Either side of artery
  - Aim for joint



- Feel dorsalis pedis
- Mark on skin
- Fluoro AP
  - Mark middle of joint
- Turn lateral.
  - 38mm needle
  - 21 gauge
  - Either side of artery
  - Aim for joint





## Ankle Arthrography - Radiography

- AP
  - With dorsiflexion and plantarflexion
- Lateral

## Ankle air CT arthrogram













### Subtalar Arthrography - Indications

 Usually anesthetic arthrogram to determ