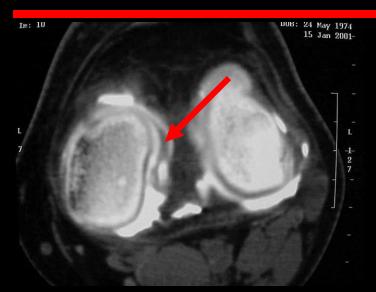

# Knee Arthrogram – Air bubbles

Ax T1FS IAGd

Cor T1FS IAGd

3 47F

# Knee Arthrogram – Air bubbles

12

Sag T2FS IAGd

Sag T1FS IAGd

1 47F

1+9+14+15 53M

6

Ax T1FS IAGd