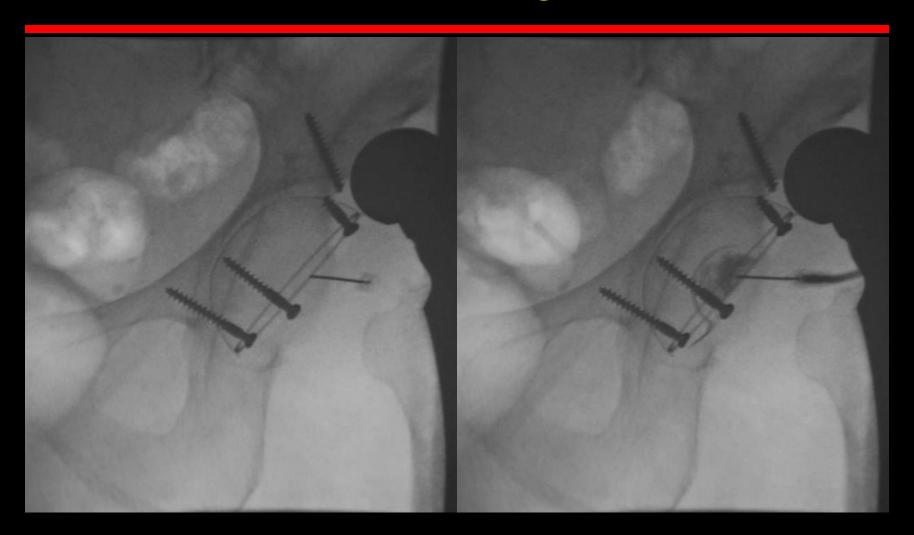

movement of hip



#### **Snapping Hip Syndrome**

- Etiologies
  - Intra-articular bodies
  - Slipping of iliopsoas tendon over iliopectineal eminence
  - Slipping of fascia lata or gluteus maximus over greater trochanter
  - Slipping of tendon of long head of biceps femoris over ischial tuberosity
  - Slipping Iliofemoral ligaments over the anterior portion of the hip capsule

#### Iliopsoas Bursography

- Indication
  - Snapping hip syndrome
  - Infection
- Stick lateral to palpated femoral artery
- Target medial aspect acetabular roof
- Place 20 gauge vertically down to bone
- Withdrawal 1mm and inject contrast

### Iliopsoas Bursography



### Iliopsoas Bursography



# Snapping Hip Syndrome



### Iliopsoas Bursography Ultrasound technique



## THA Arthrogram





# THA Arthrogram



# Hip Arthrography – Loose





#### Knee Arthrography - Indications

- Conventional arthrogram for meniscal injury
- Recurrent meniscal tear post surgery
- OCD stability



- Lateral V's medial
- 38mm 21G
- Prime needle and connecting tube
- Feel PF groove.
- Imagine angle
- Single stab.
- Finger on patella
- Alternative
  - Infrapatellar
  - Medial or lateral
  - Aim upwards

- Lateral V's medial
- 38mm 21G
- Prime needle and connecting tube
- Feel PF groove
- Imagine angle
- Single stab
- Finger on patella
- Alternative
  - Infrapatellar
  - Medial or lateral
  - Aim upwards



















## Knee Arthrography - Radiography



## Knee Arthrography - Radiography



### Knee Arthrography - Radiography



# Knee Arthrography CT – 0.625 reformats



# Knee Arthrography CTA







## A