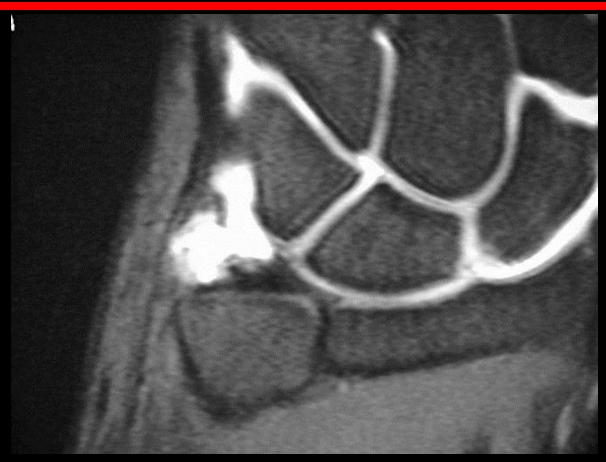

iangular fibrocartilage
- Scaphoid nonunion
- Soft tissue ganglia

Wrist prosthesis

















#### Wrist arthrography

- Controversy about which compartments and how many compartments need to be injected
- Most common single injection is radiocarpal



### Wrist arthrography - Technique 1



## Wrist arthrography - Technique 2



## Wrist arthrography - Technique 3



Normal study

#### Arthrographic technique

- Radioscaphoid
- Always obtain plain film series

 DSA 1 frame/sec preferred













## Wrist Arthrography - Distension



## Wrist Arthrography - Distension



## Wrist Arthrography - Distension



## Wrist Arthrography



## Wrist Indirect Arthrography





Cor T2FS Cor T1FS IV Gd

## Wrist Arthrography - Pathology



Gout synovitis

# Wrist Arthrography - Pathology



TFCC ulna disruption T1FSGd

## Wrist Arthrography - Pathology





## STTJ





# 3rd CMCJ



## SIJ Arthrography - Indications

Usually steroid injection, or aspirate for infection



### SIJ Arthrography - Technique

- Remember anatomy
- Joints close together posterior
- Wide apart anterior
- Patient prone
- Fluoro Roll onto side of interest to line
  - up joint
- Aim for inferior joint



### S IJ Radiography

- Radiography
  - Show distribution of contrast
- CT
  - Scan Joint top to bottom
  - + any extravasated contrant



#### Hip Arthrography - Indications

- Labral pathology with MRI
  - Tear
  - Paralabral cyst
  - DDH
- Steroid injection
- Post THR for loosening/infection
- Fistula confirmation
- Intraarticular bodies



#### Hip Arthrography - Positioning

Patient supine

- 1