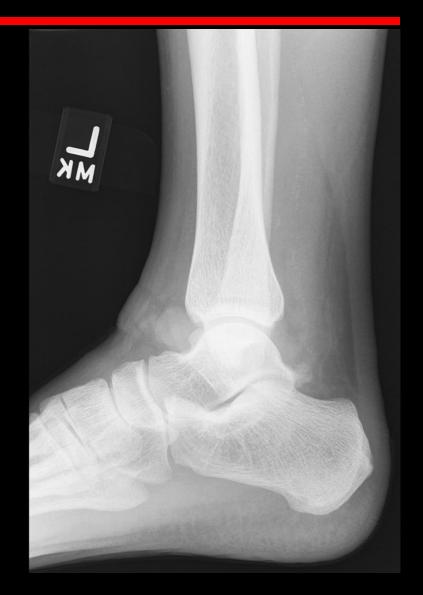

#### Joint volumes

- Shoulder 10-12 mls
- Elbow 5 mls
- Wrist 2-3 mls
- Hip 10 mls
- Knee up to 50 mls
- Ankle 5mls
- Subtalar 3-5 mls
- TMJ 1 ml
- Ask the patient to tell you when they feel a heavy dull fullness in the limb being injected which is due to the capsule tightening up.