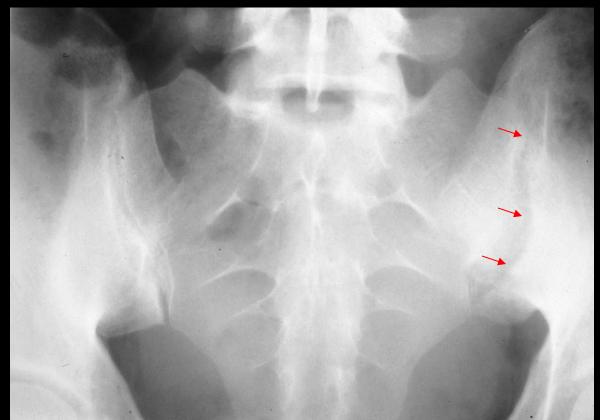

ents need to be injected
- Most common single injection is radiocarpal



### Wrist arthrography - Technique 1



## Wrist arthrography - Technique 2



## Wrist arthrography - Technique 3



Normal study

#### Arthrographic technique

- Radioscaphoid
- Always obtain plain film series

 DSA 1 frame/sec preferred













## Wrist Arthrography - Distension



## Wrist Arthrography - Distension



## Wrist Arthrography - Distension



## Wrist Arthrography



## Wrist Indirect Arthrography





Cor T2FS Cor T1FS IV Gd

## Wrist Arthrography - Pathology



Gout synovitis

# Wrist Arthrography - Pathology



TFCC ulna disruption T1FSGd

## Wrist Arthrography - Pathology





## STTJ





# 3rd CMCJ



## SIJ Arthrography - Indications

Usually steroid injection, or aspirate for infection



### SIJ Arthrography - Technique

- Remember anatomy
- Joints close together posterior
- Wide apart anterior
- Patient prone
- Fluoro Roll onto side of interest to line
  - up joint
- Aim for inferior joint



### S IJ Radiography

- Radiography
  - Show distribution of contrast
- CT
  - Scan Joint top to bottom
  - + any extravasated contrant



#### Hip Arthrography - Indications

- Labral pathology with MRI
  - Tear
  - Paralabral cyst
  - DDH
- Steroid injection
- Post THR for loosening/infection
- Fistula confirmation
- Intraarticular bodies



#### Hip Arthrography - Positioning

Patient supine

- 15 degrees internal rotation of the hips
  - Toes taped together
- Knees slightly bent
  - Pillow under the knees



- Feel artery
- Draw artery on skin
- Nerve lateral to artery
- Mark m