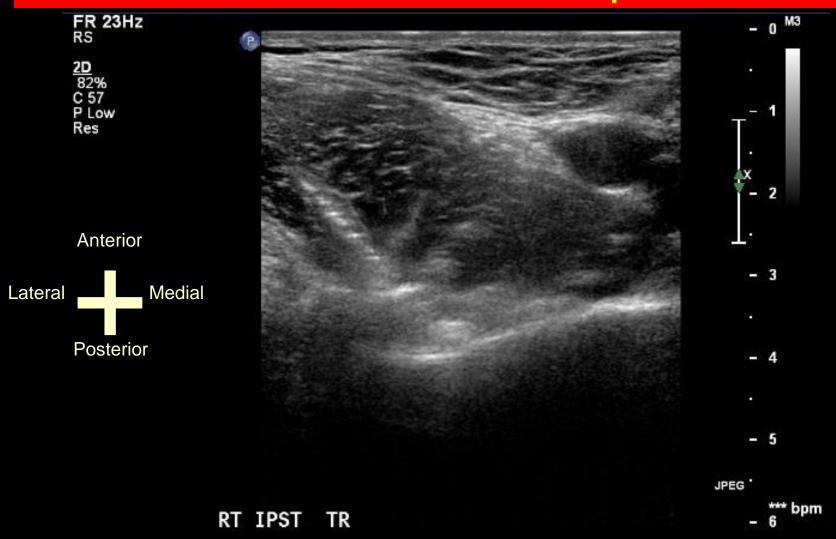

#### Imaging for Access

- Fluoroscopy usually sufficient
- CT may be of benefit for SIJ or foot in elderly with OA to see any osteophytes

- Ultrasound probably complicates matters
  - Great for bursa