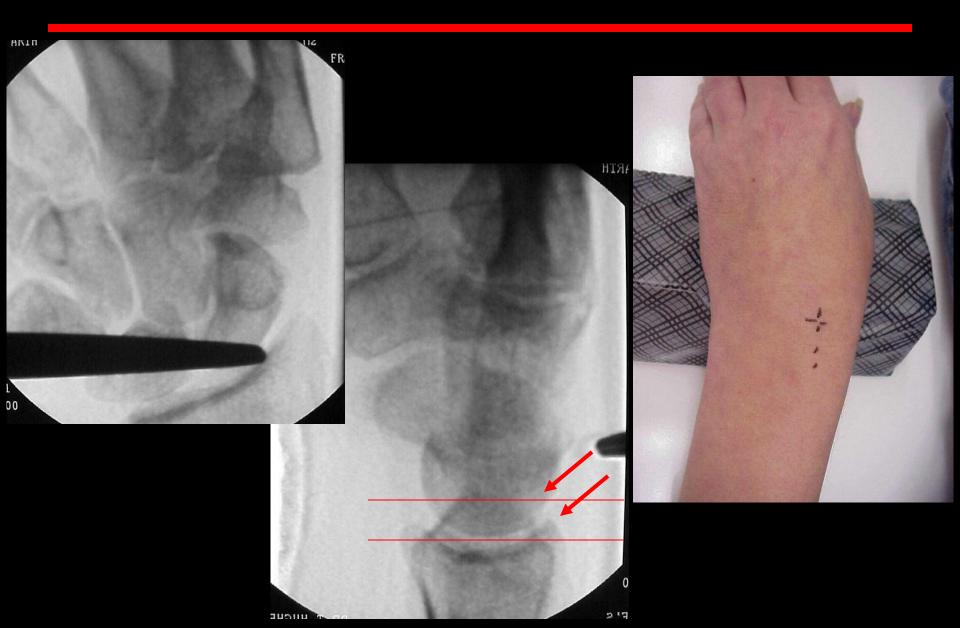

rthogonal planes of elbow
- Less good arm by side

# Elbow Arthrography - Pathology









Synovial osteochondromatosis

#### Wrist Arthrography - Indications

- Intercarpal ligaments.
- Triangular fibrocartilage
- Scaphoid nonunion

- Soft tissue ganglia
- Wrist prosthesis



#### Wrist Arthrography - Indications

- Intercarpal ligaments
- Triangular fibrocartilage
- Scaphoid nonunion
- Soft tissue ganglia
- Wrist prosthesis



#### Wrist Arthrography - Indications

- Intercarpal ligaments
- Triangular fibrocartilage
- Scaphoid nonunion
- Soft tissue ganglia

Wrist prosthesis

















#### Wrist arthrography

- Controversy about which compartments and how many compartments need to be injected
- Most common single injection is radiocarpal



### Wrist arthrography - Technique 1



## Wrist arthrography - Technique 2



## Wrist arthrography - Technique 3



Normal study

#### Arthrographic technique

- Radioscaphoid
- Always obtain plain film series

 DSA 1 frame/sec preferred













## Wrist Arthrography - Distension



## Wrist Arthrography - Distension



## Wrist Arthrography - Distension



## Wrist Arthrography



## Wrist Indirect Arthrography





Cor T2FS Cor T1FS IV Gd

## Wrist Arthrography - Pathology



Gout synovitis

# Wrist Arthrography - Pathology



TFCC ulna disruption T1FSGd

## Wrist Arthrography - Pathology





## STTJ





# 3rd CMCJ



## SIJ Arthrography - Indications

Usually steroid injection, or aspirate for infection



### SIJ Arthrography - Technique

- Remember anatomy
- Joints close together posterior
- Wide apart anterior
-