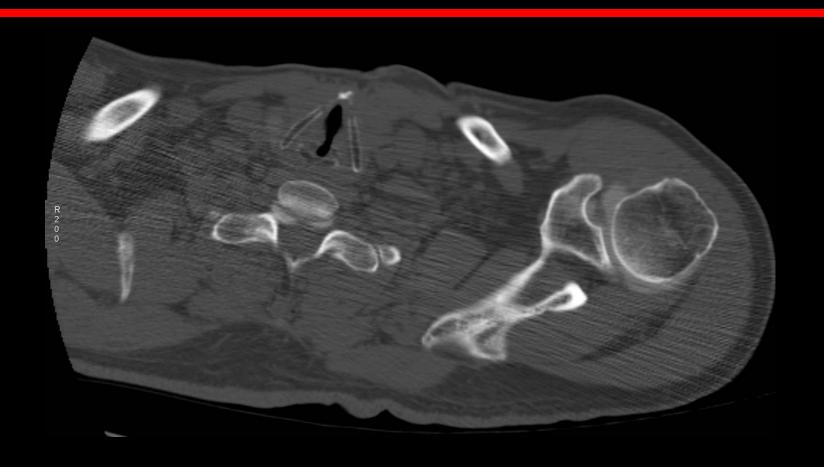

ost commonly used in elbow
- Usually combined with CT.



- No iodine
- Best for IA bodies inc. GSW
- Most commonly used in elbow
- Usually combined with CT



## Bodies - No Iodinated contrast - Air

No iodine



## Bodies - No Iodinated contrast - Air

No iodine



## Single contrast - lodine

- Most commonly used in shoulder
- Outlines articular surface
- Combine with CT for knee menisci
- 240 mg/dl





#### Double contrast

- Tiny amount of iodinated contrast to line joint
- Fill up with air
- CO2 rapidly absorbed
- Shoulder with CT for labrum
- Shoulder for rotator cuff tear



#### General contraindications

Few

- Controversial to inject contrast if aspirate pus
- Some patients don't want iodine
  - Inject by feel/pressure
- Possible chondrolysis from long acting LA



















### MRI Arthrography - Technique

- Gd 1:200-250 dilution
- Technologist usually adds 1ml of Gd to 100ml bag of saline (or .5 to 50) = 1:100 Gd
- You draw up X mls of this and add X mls of 180-300 mg/dl

iodine = 1:200 Gd

- This allows for dilution by any joint fluid
- Get rid of air.
- Don't dilly dally after injection
  - Contrast is absorbed from joint
  - Especially in synovitis
  - Check MRI is ready for patient, ½ hr max delay



# Knee Arthrogram – Air bubbles



Ax T1FS IAGd



Cor T1FS IAGd

3 47F

# Knee Arthrogram – Air bubbles

12



Sag T2FS IAGd



Sag T1FS IAGd

1 47F





1+9+14+15 53M

6



Ax T1FS IAGd

9+14+15 53M

12



Cor T1FS IAGd

4+15 53M

13



Cor T1FS IAGd

3+15 53M



Sag T2FS IAGd



Sag T1FS IAGd

10 53M

## Shoulder MR arthrography with air



Sag T1 FS