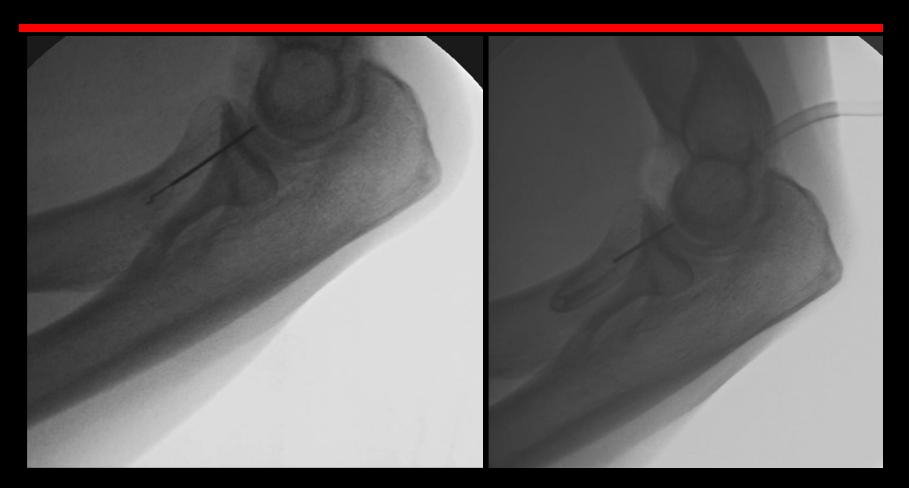

Y

## Shoulder air arthrogram



## MRI Arthrography - ABER



#### **Briesment**

- Treatment for adhesive capsulitis
- "Time out"
- Check for either F/U or physiotherapy appointment
- Inject 2-3mls LA (wait)
- Inject 40mg Kenalog or equivalent
- Inject dilute contrast 50% 240 slowly and intermittently
- Record comfortable volume
- Carry on distending joint until it ruptures/leaks

### Briesment



# Shoulder Arthrography - Pathology



## Shoulder Arthrography - Pathology



## Shoulder Arthrography - Pathology



#### Elbow Arthrography - Indications

IA bodies

Internal derangement



1 Bodies

# Elbow Arthrography - Indications



1 51M Bodies

- Hand on tummy
- Neutral rotation

Pad under elbow

• 38mm 21-23G





Prone

Arm above head





Sitting on chair

Arm on table

















2 39M

### Elbow Arthrography - Pathology

- AP
- Lateral



IA bodies



RhA synovial cyst

#### Elbow Arthrography - CT

- Arm above head
- Avoid scanning in plane of radius and ulna
- Scan all injected contrast + or –
- <1 mm
- Recon all 3 orthogonal planes of elbow
- Less good arm by side

# Elbow Arthrography - Pathology









Synovial osteochondromatosis

#### Wrist Arthrography - Indications

- Intercarpal ligaments.
- Triangular fibrocartilage
- Scaphoid nonunion

- Soft tissue ganglia
- Wrist prosthesis



#### Wrist Arthrography - Indications

- Intercarpal ligaments
- Triangular fibrocartilage
- Scaphoid nonunion
- Soft tissue ganglia
- Wrist prosthesis



#### Wrist Arthrography - Indications

- Intercarpal ligaments
- Triangular fibrocartilage
- Scaphoid nonunion
- So