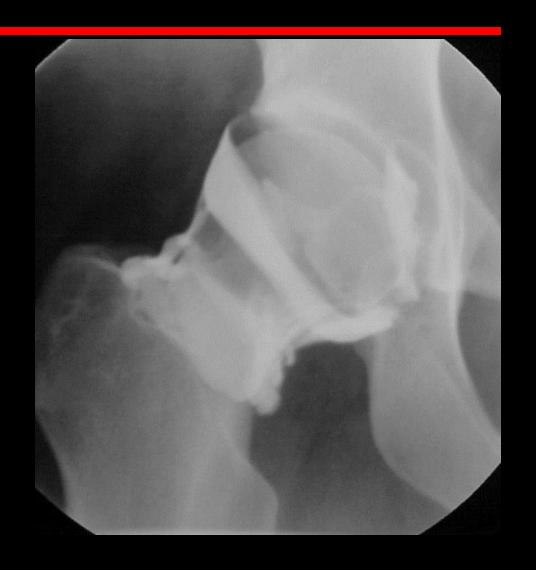

-DTPA

3 planes of imaging with T1 fat-sat





Coronal IR or T2-w FSE

Axial T1





# Hip Arthrography Lateral Oblique Approach

- Lateral Oblique
- Inferior Oblique
- Medial
- Lateral



# Hip Arthrography Inferior Oblique Approach

- Lateral Oblique
- Inferior Oblique
- Medial
- Lateral

Stay over bone, can't miss bone



### Hip Arthrography Medial Approach

- Lateral Oblique
- Inferior Oblique
- Medial
- Lateral





### Hip Arthrography Lateral Approach

- Lateral Oblique
- Inferior Oblique
- Medial
- Lateral





Less worry about femoral nerve and artery, but miss bone could hit Sciatic nerve

# Hip Arthrography Where is this contrast?



## Hip Arthrography - Approach

CT guided



#### Hip Arthrography - Radiography

AP

- 20deg side PO
  - AP
  - Cranial
  - Caudal
- Abduction



## Joint + Iliopsoas





## lliopsoas only, no contrast in joint



#### **Snapping Hip Syndrome**

 Pain and snapping sensation (sometimes audible) with movement of hip



#### **Snapping Hip Syndrome**

- Etiologies
  - Intra-articular bodies
  - Slipping of iliopsoas tendon over iliopectineal eminence
  - Slipping of fascia lata or gluteus maximus over greater trochanter
  - Slipping of tendon of long head of biceps femoris over ischial tuberosity
  - Slipping Iliofemoral ligaments over the anterior portion of the hip capsule

#### Iliopsoas Bursography

- Indication
  - Snapping hip syndrome
  - Infection
- Stick lateral to palpated femoral artery
- Target medial aspect acetabular roof
- Place 20 gauge vertically down to bone
- Withdrawal 1mm and inject contrast

### Iliopsoas Burso