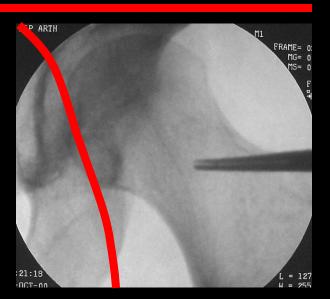

joint



### S IJ Radiography

- Radiography
  - Show distribution of contrast
- CT
  - Scan Joint top to bottom
  - + any extravasated contrant



#### Hip Arthrography - Indications

- Labral pathology with MRI
  - Tear
  - Paralabral cyst
  - DDH
- Steroid injection
- Post THR for loosening/infection
- Fistula confirmation
- Intraarticular bodies



#### Hip Arthrography - Positioning

Patient supine

- 15 degrees internal rotation of the hips
  - Toes taped together
- Knees slightly bent
  - Pillow under the knees



- Feel artery
- Draw artery on skin
- Nerve lateral to artery
- Mark mid neck
- Mark intertrochanteric
- Aim in line of femoral neck





- Feel artery
- Draw artery on skin
- Nerve lateral to artery
- Mark mid neck
- Mark intertrochanteric
- Aim in line of femoral neck





- Feel artery
- Draw artery on skin
- Nerve lateral to artery
- Mark mid neck
- Mark intertrochanteric
- Aim in line of femoral neck





- Feel artery
- Draw artery on skin
- Nerve lateral to artery
- Mark mid neck
- Mark intertrochanteric
- Aim in line of femoral neck





- Feel artery
- Draw artery on skin
- Nerve lateral to artery
- Mark mid neck
- Mark intertrochanteric
- Aim in line of femoral neck





- Feel artery
- Draw artery on skin
- Nerve lateral to artery
- Mark mid neck
- Mark intertrochanteric
- Aim in line of femoral neck





#### Needle

- Injection
  - 22G or 20G

- Aspiration
  - 20G or 18G

Keep your finger on the tip of the stylet

- Local anesthesia
- Anterolateral approach to femoral head-neck junction
- Confirm needle position with <1 cc contrast</li>
- Inje