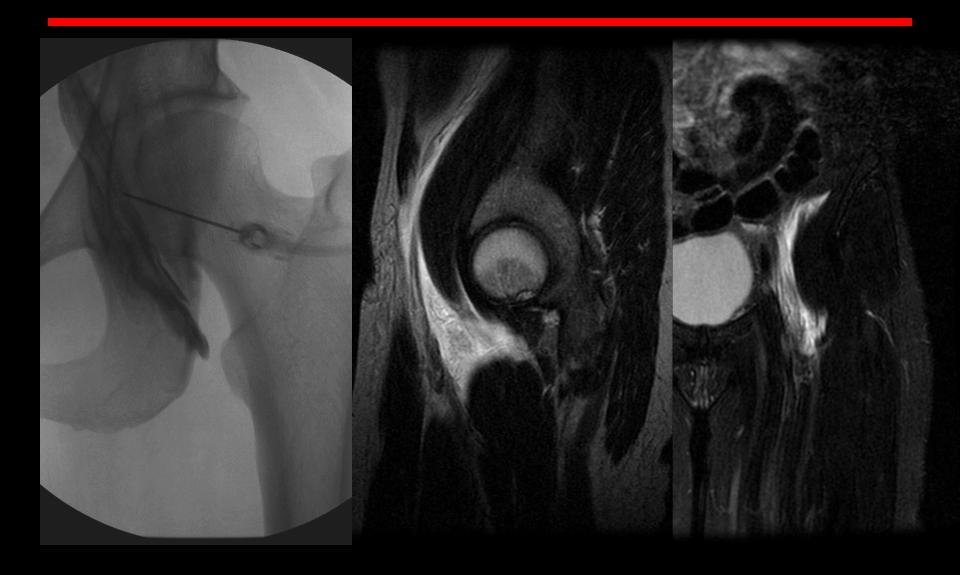

E

Axial T1





# Hip Arthrography Lateral Oblique Approach

- Lateral Oblique
- Inferior Oblique
- Medial
- Lateral



# Hip Arthrography Inferior Oblique Approach

- Lateral Oblique
- Inferior Oblique
- Medial
- Lateral

Stay over bone, can't miss bone



### Hip Arthrography Medial Approach

- Lateral Oblique
- Inferior Oblique
- Medial
- Lateral





### Hip Arthrography Lateral Approach

- Lateral Oblique
- Inferior Oblique
- Medial
- Lateral





Less worry about femoral nerve and artery, but miss bone could hit Sciatic nerve

# Hip Arthrography Where is this contrast?



## Hip Arthrography - Approach

CT guided



#### Hip Arthrography - Radiography

AP

- 20deg side PO
  - AP
  - Cranial
  - Caudal
- Abduction



## Joint + Iliopsoas





## lliopsoas only, no contrast in joint



#### **Snapping Hip Syndrome**

 Pain and snapping sensation (sometimes audible) with movement of hip



#### **Snapping Hip Syndrome**

- Etiologies
  - Intra-articular bodies
  - Slipping of iliopsoas tendon over iliopectineal eminence
  - Slipping of fascia lata or gluteus maximus over greater trochanter
  - Slipping of tendon of long head of biceps femoris over ischial tuberosity
  - Slipping Iliofemoral ligaments over the anterior portion of the hip capsule

#### Iliopsoas Bursography

- Indication
  - Snapping hip syndrome
  - Infection
- Stick lateral to palpated femoral artery
- Target medial aspect acetabular roof
- Place 20 gauge vertically down to bone
- Withdrawal 1mm and inject contrast

### Iliopsoas Bursography



### Iliopsoas Bursography



# Snapping Hip Syndrome



###