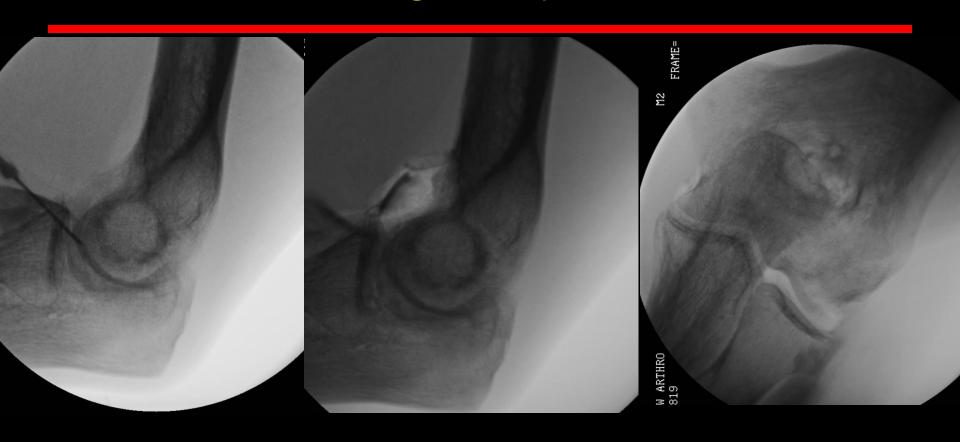

## Shoulder air arthrogram



## MRI Arthrography - ABER



#### **Briesment**

- Treatment for adhesive capsulitis
- "Time out"
- Check for either F/U or physiotherapy appointment
- Inject 2-3mls LA (wait)
- Inject 40mg Kenalog or equivalent
- Inject dilute contrast 50% 240 slowly and intermittently
- Record comfortable volume
- Carry on distending joint until it ruptures/leaks

### Briesment



# Shoulder Arthrography - Pathology



## Shoulder Arthrography - Pathology



## Shoulder Arthrography - Pathology



#### Elbow Arthrography - Indications

IA bodies

Internal derangement



1 Bodies

# Elbow Arthrography - Indications



1 51M Bodies

- Hand on tummy
- Neutral rotation

Pad under elbow

• 38mm 21-23G





Prone

Arm above head





Sitting on chair

Arm on table

















2 39M

### Elbow Arthrography - Pathology

- AP
- Lateral



IA bodies



RhA synovial cyst

#### Elbow Arthrography - CT

- Arm above head
- Avoid scanning in plane of radius and ulna
- Scan all injected contrast + or –
- <1 mm
- Recon all 3 orthogonal planes of elbow
- Less good arm by side

# Elbow Arthrography - Pathology









Synovial osteochondromatosis

#### Wrist Arthrography - Indications

- Intercarpal ligaments.
- Triangular fibrocartilage
- Scaphoid nonunion

- Soft tissue ganglia
- Wrist prosthesis



#### Wrist Arthrography - Indications

- Intercarpal ligaments
- Triangular fibrocartilage
- Scaphoid nonunion
- Soft tissue ganglia
- Wrist prosthesis



#### Wrist Arthrography - Indications

- Intercarpal ligaments
- Triangular fibrocartilage
- Scaphoid nonunion
- Soft t