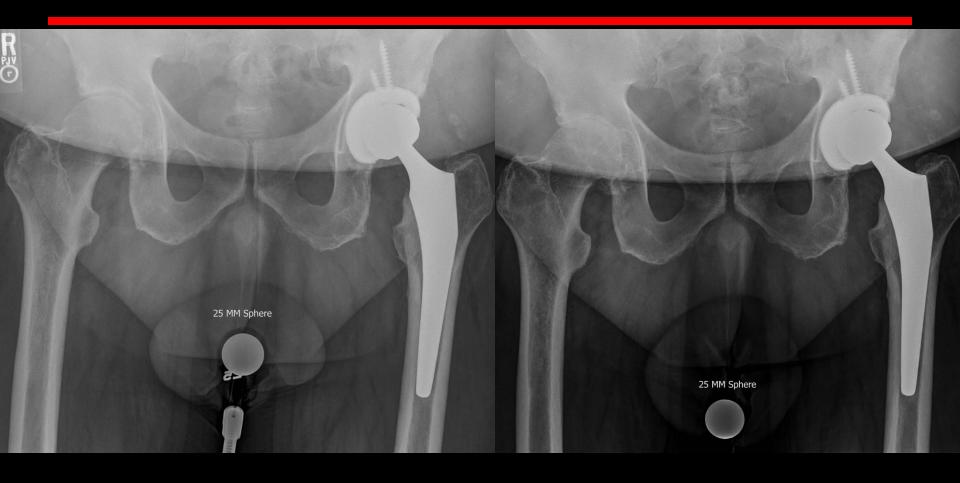

ms before starting

Don't re-sheath needles

#### Technique

 Keep finger on blunt tip of stylet when advancing needle, so that it projects beyond canula.

#### Technique

- Use Povidone iodine (Betadine) to clean skin.
  - Clean off skin afterwards as this may be irritant to some

Alcohol removes marks

 Rubbing excessively hard removes marks

## Anesthetic Arthrography - Technique

- 1-5mls of 1% Lidocaine sufficient
- Record where contrast / LA goes
- Pain will recur prior to steroid effect
- Keep a diary Activity V's pain
  - Until see referring physician
- Keep it simple
  - Only use Bupivicaine / Marcaine if pain intermittent
- Give steroid first before joint fills up
  - Patient wants the steroid
  - Top up with LA
- Second dose usually more effective

## Chondrolysis and Marcaine



### Types of contrast

- Positive
  - lodine
  - Gd
- Negative
  - Air
  - CO2
  - Vacuum
- Mixed
  - Double contrast Air / Iodine
- Indirect
  - Gd
- Natural from joint fluid



- No iodine
- Best for IA bodies inc. GSW
- Most commonly used in elbow
- Usually combined with CT.



- No iodine
- Best for IA bodies inc. GSW
- Most commonly used in elbow
- Usually combined with CT.



- No iodine
- Best for IA bodies inc. GSW
- Most commonly used in elbow
- Usually combined with CT



## Bodies - No Iodinated contrast - Air

No iodine



## Bodies - No Iodinated contrast - Air

No iodine



## Single contrast - lodine

- Most commonly used in shoulder
- Outlines articular surface
- Combine with CT for knee menisci
- 240 mg/dl





#### Double contrast

- Tiny amount of iodinated contrast to