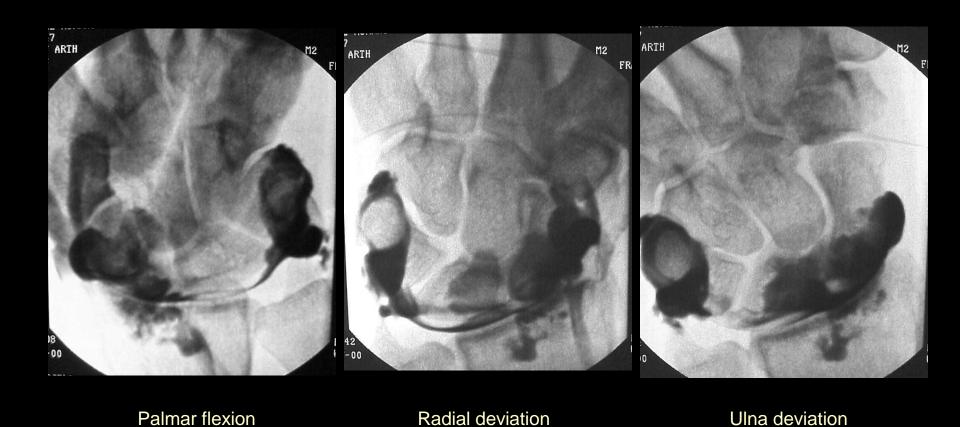

ology









Synovial osteochondromatosis

#### Wrist Arthrography - Indications

- Intercarpal ligaments.
- Triangular fibrocartilage
- Scaphoid nonunion

- Soft tissue ganglia
- Wrist prosthesis



#### Wrist Arthrography - Indications

- Intercarpal ligaments
- Triangular fibrocartilage
- Scaphoid nonunion
- Soft tissue ganglia
- Wrist prosthesis



#### Wrist Arthrography - Indications

- Intercarpal ligaments
- Triangular fibrocartilage
- Scaphoid nonunion
- Soft tissue ganglia

Wrist prosthesis

















#### Wrist arthrography

- Controversy about which compartments and how many compartments need to be injected
- Most common single injection is radiocarpal



### Wrist arthrography - Technique 1



## Wrist arthrography - Technique 2



## Wrist arthrography - Technique 3



Normal study

#### Arthrographic technique

- Radioscaphoid
- Always obtain plain film series

 DSA 1 frame/sec preferred













## Wrist Arthrography - Distension



## Wrist Arthrography - Distension



## Wrist Arthrography - Distension



## Wrist Arthrography



## Wrist Indirect Arthrography





Cor T2FS Cor T1FS IV Gd

## Wrist Arthrography - Pathology



Gout synovitis

# Wrist Arthrography - Pathology



TFCC ulna disruption T1FSGd

## Wrist Arthrography - Pathology





## STTJ





# 3rd CMCJ



## SIJ Arthrography - Indications

Usually steroid injection, or aspirate for infection



### SIJ Arthrography - Technique

- Remember anatomy
- Joints close together posterior
- Wide apart anterior
- Patient prone
- Fluoro Roll onto side of interest to line
  - up joint
- Aim