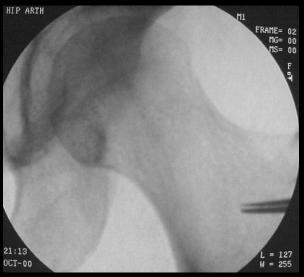

trant



#### Hip Arthrography - Indications

- Labral pathology with MRI
  - Tear
  - Paralabral cyst
  - DDH
- Steroid injection
- Post THR for loosening/infection
- Fistula confirmation
- Intraarticular bodies



#### Hip Arthrography - Positioning

Patient supine

- 15 degrees internal rotation of the hips
  - Toes taped together
- Knees slightly bent
  - Pillow under the knees



- Feel artery
- Draw artery on skin
- Nerve lateral to artery
- Mark mid neck
- Mark intertrochanteric
- Aim in line of femoral neck





- Feel artery
- Draw artery on skin
- Nerve lateral to artery
- Mark mid neck
- Mark intertrochanteric
- Aim in line of femoral neck





- Feel artery
- Draw artery on skin
- Nerve lateral to artery
- Mark mid neck
- Mark intertrochanteric
- Aim in line of femoral neck





- Feel artery
- Draw artery on skin
- Nerve lateral to artery
- Mark mid neck
- Mark intertrochanteric
- Aim in line of femoral neck





- Feel artery
- Draw artery on skin
- Nerve lateral to artery
- Mark mid neck
- Mark intertrochanteric
- Aim in line of femoral neck





- Feel artery
- Draw artery on skin
- Nerve lateral to artery
- Mark mid neck
- Mark intertrochanteric
- Aim in line of femoral neck





#### Needle

- Injection
  - 22G or 20G

- Aspiration
  - 20G or 18G

Keep your finger on the tip of the stylet

- Local anesthesia
- Anterolateral approach to femoral head-neck junction
- Confirm needle position with <1 cc contrast</li>
- Inject 12 cc of diluted Gd-DTPA



#### MR Hip Arthrography - Sequences

Inject 12-15 cc of 1:200 Gd-DTPA

3 planes of imaging with T1 fat-sat