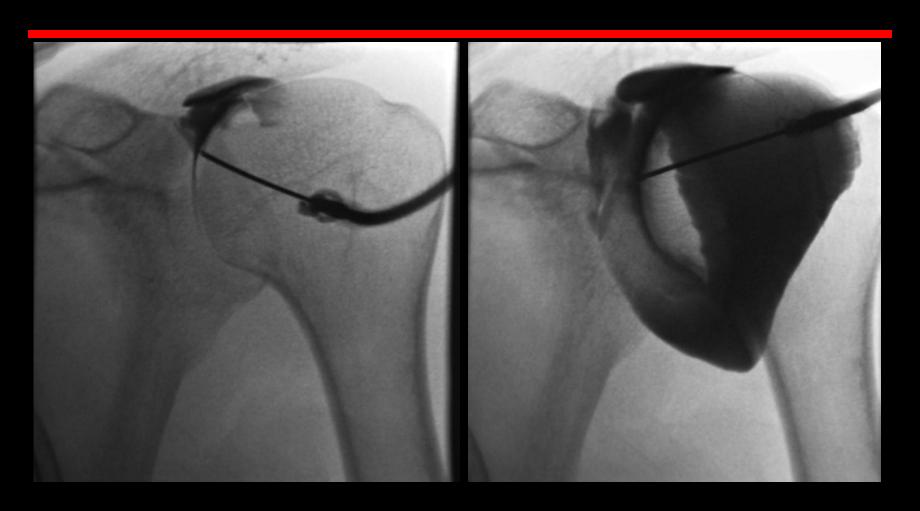

#### Posterior Approach Arthrography

Posterior approach right shoulder



#### Rotator Interval Approach

- Easy
- 38mm needle

Less pain



## Rotator Interval Approach







Dépelteau et al. AJR 182 (2): 329

## Rotator Interval Approach



## CT Method



### Shoulder Arthrography Radiography



- AP + caudal
  - Internal Rotation
  - External Rotation
  - Traction
  - Abduction
- Lateral Y

## Shoulder air arthrogram



## MRI Arthrography - ABER



#### **Briesment**

- Treatment for adhesive capsulitis
- "Time out"
- Check for either F/U or physiotherapy appointment
- Inject 2-3mls LA (wait)
- Inject 40mg Kenalog or equivalent
- Inject dilute contrast 50% 240 slowly and intermittently
- Record comfortable volume
- Carry on distending joint until it ruptures/leaks

### Briesment



# Shoulder Arthrography - Pathology



## Shoulder Arthrography - Pathology



## Shoulder Arthrography - Pathology



#### Elbow Arthrography - Indications

IA bodies

Internal derangement



1 Bodies

# Elbow Arthrography - Indications



1 51M Bodies

- Hand on tummy
- Neutral rotation

Pad under elbow

• 38mm 21-23G





Prone

Arm above head





Sitting on chair

Arm on table

















2 39M

### Elbow Arthrography - Pathology

- AP
- Lateral



IA bodies



RhA synovial cyst

#### Elbow Arthrography - CT

- Arm above head
- Avoid scanning in plane of radius and ulna
- Scan all injected contrast + or –
- <1 mm
- Recon all 3 orthogonal planes of elbow
- Less good arm by side

# Elbow Arthrography - Pathology









Synovial osteochondromatosis

#### Wrist Arthrography - Ind