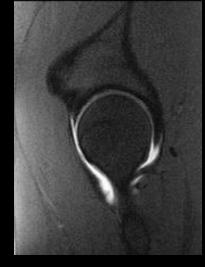

# Knee Arthrogram – Air bubbles

Ax T1FS IAGd

Cor T1FS IAGd

3 47F

# Knee Arthrogram – Air bubbles

12

Sag T2FS IAGd

Sag T1FS IAGd

1 47F

1+9+14+15 53M

6

Ax T1FS IAGd

9+14+15 53M

12

Cor T1FS IAGd

4+15 53M

13

Cor T1FS IAGd

3+15 53M

Sag T2FS IAGd

Sag T1FS IAGd

10 53M