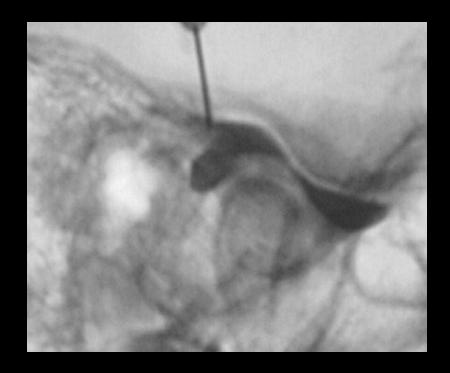

hich is lateral
- Fluoro mark anterior aspect of posterior joint
- Must record communications of joint



CT may be helpful

## Subtalar Arthrography



## Subtalar Arthrography



### Subtalar Arthrography - Radiography

AP, Lateral and Axial (Harris Beath) to show communications





#### Subtalar Arthrography - Radiography





# Subtalar Arthrography - Radiography





#### Subtalar Arthrography - Radiography





1st TMTJ arthro 64F

2





1st TMTJ arthro 64F







## Tarsometatarsal injection















#### TMJ Arthrography - Indications

Clicking

Pain

Instability

Negative conventional MRI

#### TMJ Arthrography - Technique

Palpate joint

Mark

- Pray
  - Screening difficult



#### TMJ Arthrography - Technique

Open the mouth with the needle on the condyle, then advance



#### TMJ Arthrography - MRI

- Open and closed
- Sag T1FS and T2
- Cor T1FS



#### Arthrography - Summary

Various approaches

Reasons for various recipes

Bonepit.com





http://www.bonepit.com/Reference/Reference.htm