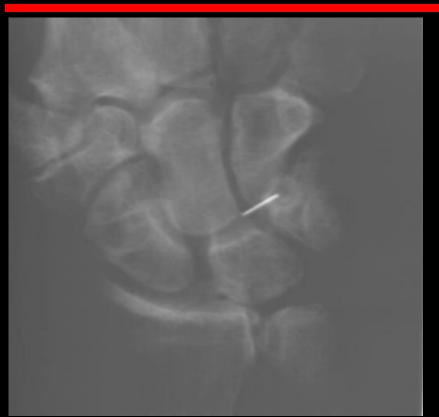

- AP
- Lateral



IA bodies



RhA synovial cyst

#### Elbow Arthrography - CT

- Arm above head
- Avoid scanning in plane of radius and ulna
- Scan all injected contrast + or –
- <1 mm
- Recon all 3 orthogonal planes of elbow
- Less good arm by side

# Elbow Arthrography - Pathology









Synovial osteochondromatosis

#### Wrist Arthrography - Indications

- Intercarpal ligaments.
- Triangular fibrocartilage
- Scaphoid nonunion

- Soft tissue ganglia
- Wrist prosthesis



#### Wrist Arthrography - Indications

- Intercarpal ligaments
- Triangular fibrocartilage
- Scaphoid nonunion
- Soft tissue ganglia
- Wrist prosthesis



#### Wrist Arthrography - Indications

- Intercarpal ligaments
- Triangular fibrocartilage
- Scaphoid nonunion
- Soft tissue ganglia

Wrist prosthesis

















#### Wrist arthrography

- Controversy about which compartments and how many compartments need to be injected
- Most common single injection is radiocarpal



### Wrist arthrography - Technique 1



## Wrist arthrography - Technique 2



## Wrist arthrography - Technique 3



Normal study

#### Arthrographic technique

- Radioscaphoid
- Always obtain plain film series

 DSA 1 frame/sec preferred













## Wrist Arthrography - Distension



## Wrist Arthrography - Distension



## Wrist Arthrography - Distension



## Wrist Arthrography



## Wrist Indirect Arthrography





Cor T2FS Cor T1FS IV Gd

## Wrist Arthrography - Pathology



Gout synovitis

# Wrist Arthrography - Pathology



TFCC ulna disruption T1FSGd

## Wrist Arthrography - Pathology





## STTJ





# 3rd CMCJ