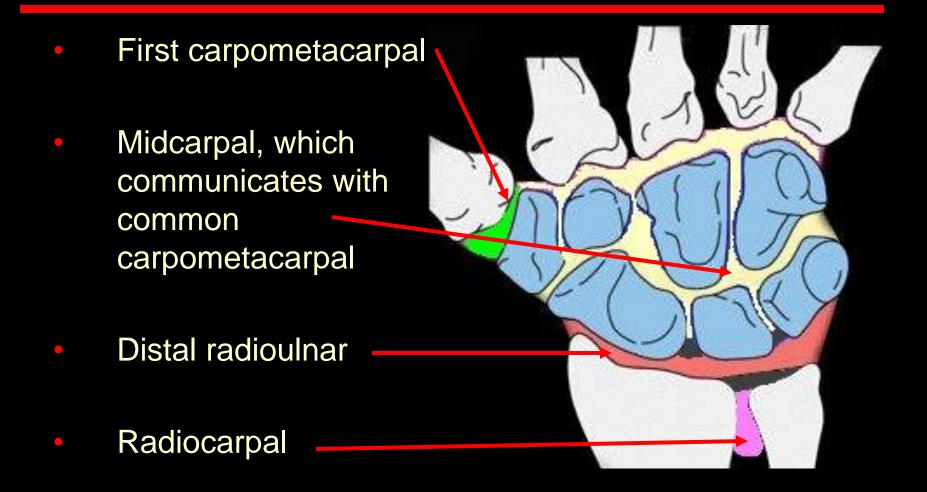

#### Joint volumes

- Shoulder 10-12 mls
- Elbow 5 mls
- Wrist 2-3 mls
- Hip 10 mls
- Knee up to 50 mls
- Ankle 5mls
- Subtalar 3-5 mls
- TMJ 1 ml
- Ask the patient to tell you when they feel a heavy dull fullness in the limb being injected which is due to the capsule tightening up.