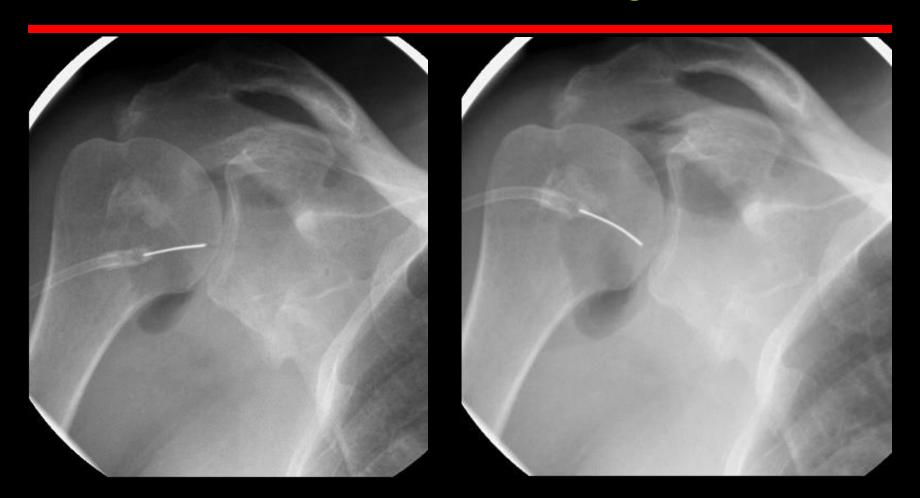

## Anesthetic Arthrography - Technique

- 1-5mls of 1% Lidocaine sufficient
- Record where contrast / LA goes
- Pain will recur prior to steroid effect
- Keep a diary Activity V's pain
  - Until see referring physician
- Keep it simple
  - Only use Bupivicaine / Marcaine if pain intermittent
- Give steroid first before joint fills up
  - Patient wants the steroid
  - Top up with LA
- Second dose usually more effective