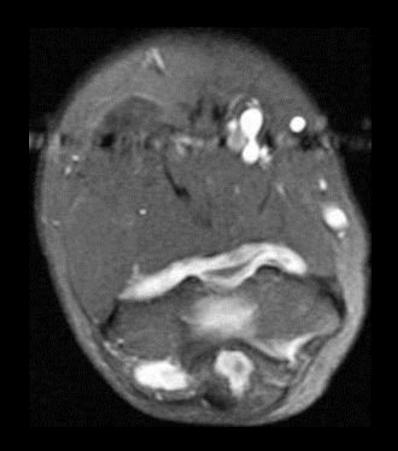

ion
  - Contrast is absorbed from joint
  - Especially in synovitis
  - Check MRI is ready for patient, ½ hr max delay



# Knee Arthrogram – Air bubbles



Ax T1FS IAGd



Cor T1FS IAGd

3 47F

# Knee Arthrogram – Air bubbles

12



Sag T2FS IAGd



Sag T1FS IAGd

1 47F





1+9+14+15 53M

6



Ax T1FS IAGd

9+14+15 53M

12



Cor T1FS IAGd

4+15 53M

13



Cor T1FS IAGd

3+15 53M



Sag T2FS IAGd



Sag T1FS IAGd

10 53M

## Shoulder MR arthrography with air



Sag T1 FS Sag T1

## MRI Arthrography - Technique





**Undiluted Gd** 

## MRI Arthrography - Technique





Sag PD Undiluted Gd

Sag T2

#### Extravasation

- No significant tissue toxicity
- No treatment necessary



### MRI Arthrography - Indirect Technique

10mls of Gd IV

Wait 15-30 mins to scan

Best with inflamed joints



Elbow cocci

#### MRI Arthrography - Sequences

- 3 planes of imaging with T1 fat-sat
- Preferred plane IR or T2-w FSE
- And a short TE sequence for anatomy
- Add axial or radial oblique's in line of femoral neck for FAI









#### Imaging for Access

- Fluoroscopy usually sufficient
- CT may be of benefit for SIJ or foot in elderly with OA to see any osteophytes

- Ultrasound probably complicates matters
  - Great for bursa

## CT guided wrist arthrogram







#### Remember to take out the needle





#### Joint volumes

- Shoulder 10-12 mls
- Elbow 5 mls
- Wrist 2-3 mls
- Hip 10 mls
- Knee up to 50 mls
- Ankle 5mls
- Subtalar 3-5 mls
- TMJ 1 ml
- Ask the patient to tell you when they feel a heavy dull fullness in the limb being injected which is due to the capsule tightening up.

|