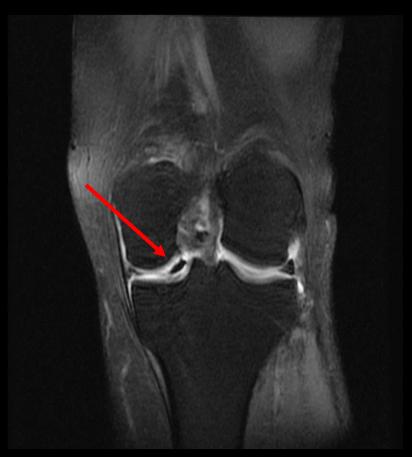

# Knee Arthrogram – Air bubbles

Ax T1FS IAGd

Cor T1FS IAGd

3 47F

# Knee Arthrogram – Air bubbles

12

Sag T2FS IAGd

Sag T1FS IAGd

1 47F

1+9+14+15 53M

6

Ax T1FS IAGd

9+14+15 53M

12

Cor T1FS IAGd

4+15 53M

13

Cor T1FS IAGd

3+15 53M

Sag T2FS IAGd