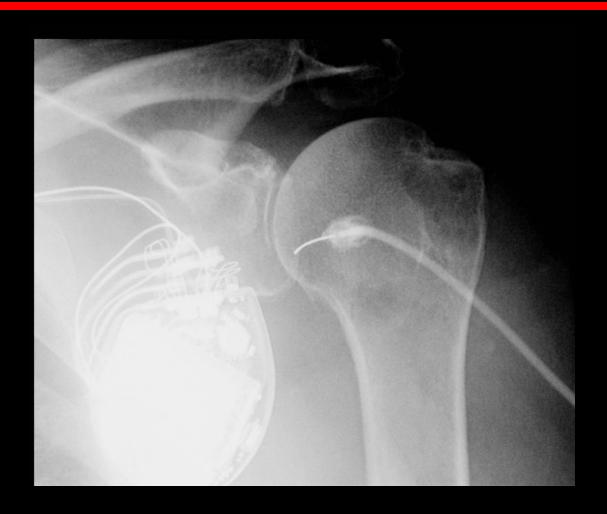

## Anesthetic Arthrography - Technique

- 1-5mls of 1% Lidocaine sufficient
- Record where contrast / LA goes
- Pain will recur prior to steroid effect
- Keep a diary Activity V's pain
  - Until see referring physician
- Keep it simple
  - Only use Bupivicaine / Marcaine if pain intermittent
- Give steroid first before joint fills up
  - Patient wants the steroid
  - Top up with LA
- Second dose usually more effective