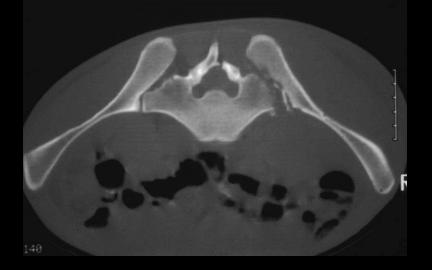

#### Imaging for Access

- Fluoroscopy usually sufficient
- CT may be of benefit for SIJ or foot in elderly with OA to see any osteophytes

- Ultrasound probably complicates matters
  - Great for bursa