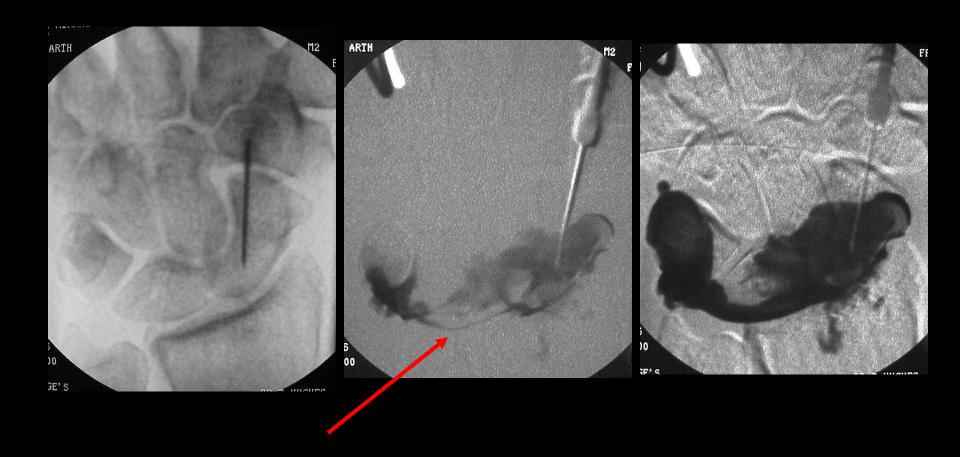

rm by side

# Elbow Arthrography - Pathology









Synovial osteochondromatosis

#### Wrist Arthrography - Indications

- Intercarpal ligaments.
- Triangular fibrocartilage
- Scaphoid nonunion

- Soft tissue ganglia
- Wrist prosthesis



#### Wrist Arthrography - Indications

- Intercarpal ligaments
- Triangular fibrocartilage
- Scaphoid nonunion
- Soft tissue ganglia
- Wrist prosthesis



#### Wrist Arthrography - Indications

- Intercarpal ligaments
- Triangular fibrocartilage
- Scaphoid nonunion
- Soft tissue ganglia

Wrist prosthesis

















#### Wrist arthrography

- Controversy about which compartments and how many compartments need to be injected
- Most common single injection is radiocarpal



### Wrist arthrography - Technique 1



## Wrist arthrography - Technique 2



## Wrist arthrography - Technique 3



Normal study

#### Arthrographic technique

- Radioscaphoid
- Always obtain plain film series

 DSA 1 frame/sec preferred













## Wrist Arthrography - Distension



## Wrist Arthrography - Distension



## Wrist Arthrography - Distension



## Wrist Arthrography



## Wrist Indirect Arthrography





Cor T2FS Cor T1FS IV Gd

## Wrist Arthrography - Pathology



Gout synovitis

# Wrist Arthrography - Pathology



TFCC ulna disruption T1FSGd

## Wrist Arthrography - Pathology





## STTJ





# 3rd CMCJ



## SIJ Arthrography - Indications

Usually steroid injection, or aspirate for infection



### SIJ Arthrography - Technique

- Remember anatomy
- Joints close together posterior
- Wide apart anterior
- Patient prone
- Fluoro Roll onto side