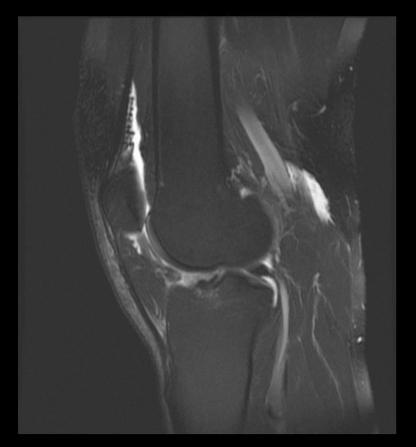

# Knee Arthrogram – Air bubbles

Ax T1FS IAGd

Cor T1FS IAGd

3 47F

# Knee Arthrogram – Air bubbles

12

Sag T2FS IAGd

Sag T1FS IAGd

1 47F

1+9+14+15 53M

6

Ax T1FS IAGd

9+14+15 53M

12

Cor T1FS IAGd

4+15 53M

13

Cor T1FS IAGd

3+15 53M

Sag T2FS IAGd

Sag T1FS IAGd

10 53M