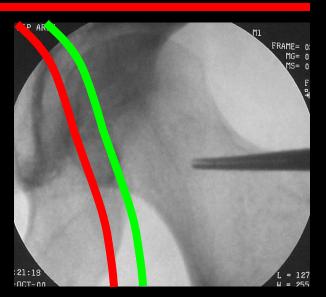

ontrant



#### Hip Arthrography - Indications

- Labral pathology with MRI
  - Tear
  - Paralabral cyst
  - DDH
- Steroid injection
- Post THR for loosening/infection
- Fistula confirmation
- Intraarticular bodies



#### Hip Arthrography - Positioning

Patient supine

- 15 degrees internal rotation of the hips
  - Toes taped together
- Knees slightly bent
  - Pillow under the knees



- Feel artery
- Draw artery on skin
- Nerve lateral to artery
- Mark mid neck
- Mark intertrochanteric
- Aim in line of femoral neck





- Feel artery
- Draw artery on skin
- Nerve lateral to artery
- Mark mid neck
- Mark intertrochanteric
- Aim in line of femoral neck





- Feel artery
- Draw artery on skin
- Nerve lateral to artery
- Mark mid neck
- Mark intertrochanteric
- Aim in line of femoral neck





- Feel artery
- Draw artery on skin
- Nerve lateral to artery
- Mark mid neck
- Mark intertrochanteric
- Aim in line of femoral neck





- Feel artery
- Draw artery on skin
- Nerve lateral to artery
- Mark mid neck
- Mark intertrochanteric
- Aim in line of femoral neck





- Feel artery
- Draw artery on skin
- Nerve lateral to artery
- Mark mid neck
- Mark intertrochanteric
- Aim in line of femoral neck





#### Needle

- Injection
  - 22G or 20G

- Aspiration
  - 20G or 18G

Keep your finger on the tip of the stylet

- Local anesthesia
- Anterolateral approach to femoral head-neck junction
- Confirm needle position with <1 cc contrast</li>
- Inject 12 cc of diluted Gd-DTPA



#### MR Hip Arthrography - Sequences

Inject 12-15 cc of 1:200 Gd-DTPA

3 planes of imaging with T1 fat-sat