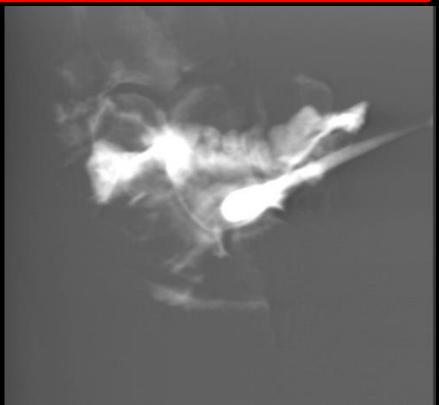

- AP
- Lateral



IA bodies



RhA synovial cyst

#### Elbow Arthrography - CT

- Arm above head
- Avoid scanning in plane of radius and ulna
- Scan all injected contrast + or –
- <1 mm
- Recon all 3 orthogonal planes of elbow
- Less good arm by side

# Elbow Arthrography - Pathology









Synovial osteochondromatosis

#### Wrist Arthrography - Indications

- Intercarpal ligaments.
- Triangular fibrocartilage
- Scaphoid nonunion

- Soft tissue ganglia
- Wrist prosthesis



#### Wrist Arthrography - Indications

- Intercarpal ligaments
- Triangular fibrocartilage
- Scaphoid nonunion
- Soft tissue ganglia
- Wrist prosthesis



#### Wrist Arthrography - Indications

- Intercarpal ligaments
- Triangular fibrocartilage
- Scaphoid nonunion
- Soft tissue ganglia

Wrist prosthesis

















#### Wrist arthrography

- Controversy about which compartments and how many compartments need to be injected
- Most common single injection is radiocarpal



### Wrist arthrography - Technique 1



## Wrist arthrography - Technique 2



## Wrist arthrography - Technique 3



Normal study

#### Arthrographic technique

- Radioscaphoid
- Always obtain plain film series

 DSA 1 frame/sec preferred













## Wrist Arthrography - Distension



## Wrist Arthrography - Distension



## Wrist Arthrography - Distension



## Wrist Arthrography



## Wrist Indirect Arthrography





Cor T2FS Cor T1FS IV Gd

## Wrist Arthrography - Pathology



Gout synovitis

# Wrist Arthrography - Pathology



TFCC ulna disruption T1FSGd

## Wrist Arthrography - Pathology





## STTJ





# 3rd CMCJ