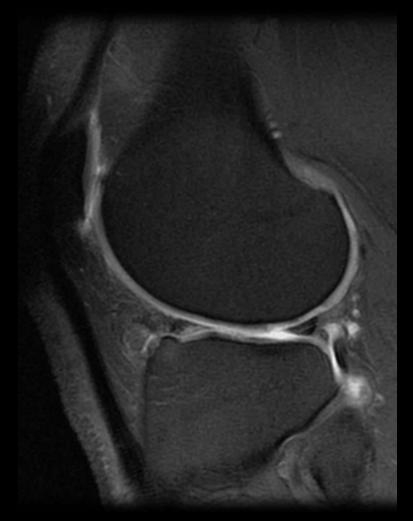

# Knee Arthrogram – Air bubbles

Ax T1FS IAGd

Cor T1FS IAGd

3 47F

# Knee Arthrogram – Air bubbles

12

Sag T2FS IAGd

Sag T1FS IAGd

1 47F

1+9+14+15 53M

6

Ax T1FS IAGd