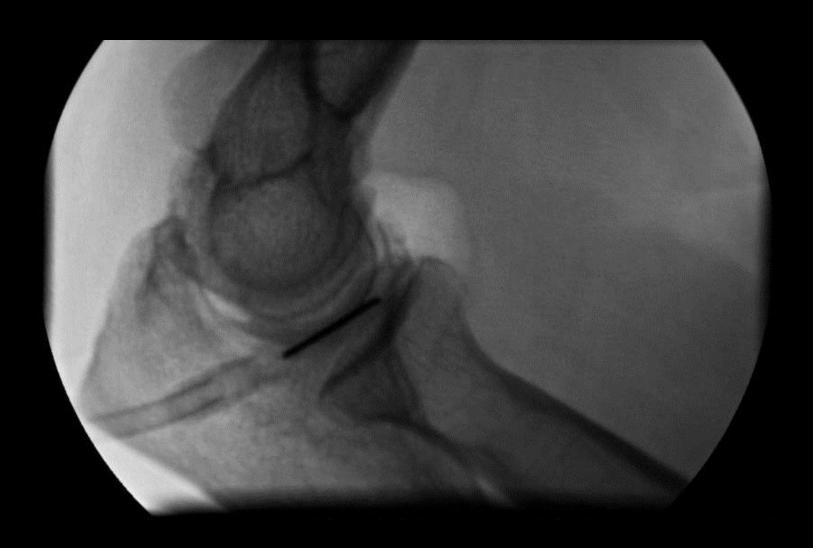

eral Y

## Shoulder air arthrogram



## MRI Arthrography - ABER



#### **Briesment**

- Treatment for adhesive capsulitis
- "Time out"
- Check for either F/U or physiotherapy appointment
- Inject 2-3mls LA (wait)
- Inject 40mg Kenalog or equivalent
- Inject dilute contrast 50% 240 slowly and intermittently
- Record comfortable volume
- Carry on distending joint until it ruptures/leaks

### Briesment



# Shoulder Arthrography - Pathology



## Shoulder Arthrography - Pathology



## Shoulder Arthrography - Pathology



#### Elbow Arthrography - Indications

IA bodies

Internal derangement



1 Bodies

# Elbow Arthrography - Indications



1 51M Bodies

- Hand on tummy
- Neutral rotation

Pad under elbow

• 38mm 21-23G





Prone

Arm above head





Sitting on chair

Arm on table

















2 39M

### Elbow Arthrography - Pathology

- AP
- Lateral



IA bodies



RhA synovial cyst

#### Elbow Arthrography - CT

- Arm above head
- Avoid scanning in plane of radius and ulna
- Scan all injected contrast + or –
- <1 mm
- Recon all 3 orthogonal planes of elbow
- Less good arm by side

# Elbow Arthrography - Pathology









Synovial osteochondromatosis

#### Wrist Arthrography - Indications

- Intercarpal ligaments.
- Triangular fibrocartilage
- Scaphoid nonunion

- Soft tissue ganglia
- Wrist prosthesis



#### Wrist Arthrography - Indications

- Intercarpal ligaments
- Triangular fibrocartilage
- Scaphoid nonunion
- Soft tissue ganglia
- Wrist prosthesis



#### Wrist Arthrography - Indications

- Intercarpal ligaments
- Triangular fibrocartilage
- Scaphoid nonunion