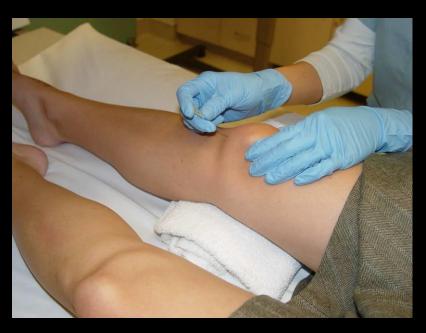

#### General Arthrography Technique

- Time out open ended questions
- Consent discuss, bleeding, nerve injury, deep infection
- Coagulation any risk factors
- Medication reconciliation Epic
- Mark skin
- Clean
- LA usually
- Enter joint
- Aspirate
- Confirm position with contrast
- Contrast flows away from needle
- Stop if blob
- Use dynamic subtraction if available esp. wrist
- Fill joint with appropriate contrast
- Take full radiographic series no matter what
- Record volume mls and name of contrast in report

### Sterile technique

- Think ahead
- Don't touch needle shaft, especially near tip
- Don't stick needles down through plastic into non-sterile area
- Only consider inside plastic tray as sterile

#### Technique

- Use Povidone iodine (Betadine) to clean skin.
  - Clean off skin afterwards as this may be irritant to some

Alcohol removes marks

 Rubbing excessively hard removes marks