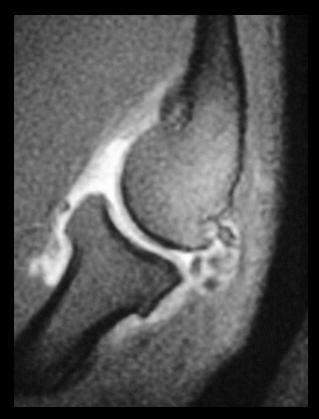

### Types of contrast

- Positive
  - lodine
  - Gd
- Negative
  - Air
  - CO2
  - Vacuum
- Mixed
  - Double contrast Air / Iodine
- Indirect
  - Gd
- Natural from joint fluid

- No iodine
- Best for IA bodies inc. GSW
- Most commonly used in elbow
- Usually combined with CT.