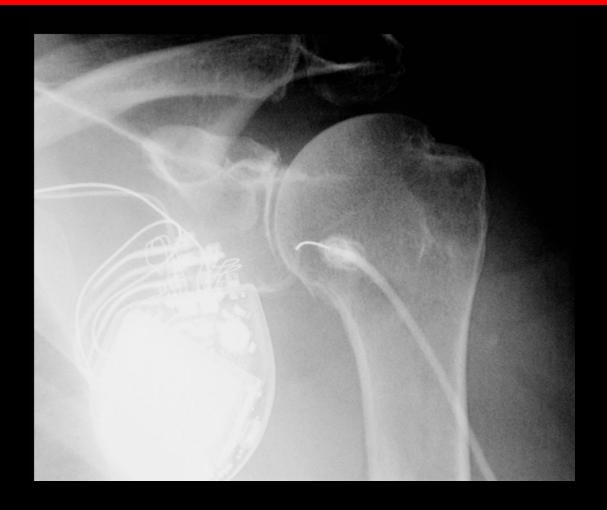

c. GSW
- Most commonly used in elbow
- Usually combined with CT.



- No iodine
- Best for IA bodies inc. GSW
- Most commonly used in elbow
- Usually combined with CT



## Bodies - No Iodinated contrast - Air

No iodine



## Bodies - No Iodinated contrast - Air

No iodine



## Single contrast - lodine

- Most commonly used in shoulder
- Outlines articular surface
- Combine with CT for knee menisci
- 240 mg/dl





#### Double contrast

- Tiny amount of iodinated contrast to line joint
- Fill up with air
- CO2 rapidly absorbed
- Shoulder with CT for labrum
- Shoulder for rotator cuff tear



#### General contraindications

Few

- Controversial to inject contrast if aspirate pus
- Some patients don't want iodine
  - Inject by feel/pressure
- Possible chondrolysis from long acting LA



















### MRI Arthrography - Technique

- Gd 1:200-250 dilution
- Technologist usually adds 1ml of Gd to 100ml bag of saline (or .5 to 50) = 1:100 Gd
- You draw up X mls of this and add X mls of 180-300 mg/dl

iodine = 1:200 Gd

- This allows for dilution by any joint fluid
- Get rid of air.
- Don't dilly dally after injection
  - Contrast is absorbed from joint
  - Especially in synovitis
  - Check MRI is ready for patient, ½ hr max delay



# Knee Arthrogram – Air bubbles



Ax T1FS IAGd



Cor T1FS IAGd

3 47F

# Knee Arthrogram – Air bubbles

12



Sag T2FS IAGd



Sag T1FS IAGd

1 47F





1+9+14+15 53M

6



Ax T1FS IAGd

9+14+15 53M

12



Cor T1FS IAGd

4+15 53M

13



Cor T1FS IAGd

3+15 53M



Sag T2FS IAGd



Sag T1FS IAGd

10 53M

## Shoulder MR arthrography with air