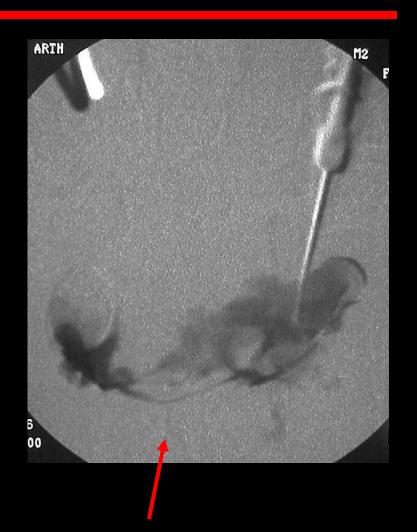

Elbow Arthrography - Indications

IA bodies

Internal derangement



1 Bodies

# Elbow Arthrography - Indications



1 51M Bodies

- Hand on tummy
- Neutral rotation

Pad under elbow

• 38mm 21-23G





Prone

Arm above head





Sitting on chair

Arm on table

















2 39M

### Elbow Arthrography - Pathology

- AP
- Lateral



IA bodies



RhA synovial cyst

#### Elbow Arthrography - CT

- Arm above head
- Avoid scanning in plane of radius and ulna
- Scan all injected contrast + or –
- <1 mm
- Recon all 3 orthogonal planes of elbow
- Less good arm by side

# Elbow Arthrography - Pathology









Synovial osteochondromatosis

#### Wrist Arthrography - Indications

- Intercarpal ligaments.
- Triangular fibrocartilage
- Scaphoid nonunion

- Soft tissue ganglia
- Wrist prosthesis



#### Wrist Arthrography - Indications

- Intercarpal ligaments
- Triangular fibrocartilage
- Scaphoid nonunion
- Soft tissue ganglia
- Wrist prosthesis



#### Wrist Arthrography - Indications

- Intercarpal ligaments
- Triangular fibrocartilage
- Scaphoid nonunion
- Soft tissue ganglia

Wrist prosthesis

















#### Wrist arthrography

- Controversy about which compartments and how many compartments need to be injected
- Most common single injection is radiocarpal



### Wrist arthrography - Technique 1



## Wrist arthrography - Technique 2



## Wrist arthrography - Technique 3



Normal study

#### Arthrographic technique

- Radioscaphoid
- Always obtain plain film series

 DSA 1 frame/sec preferred













## Wrist Arthrography - Distension



## Wrist Arthrography - D