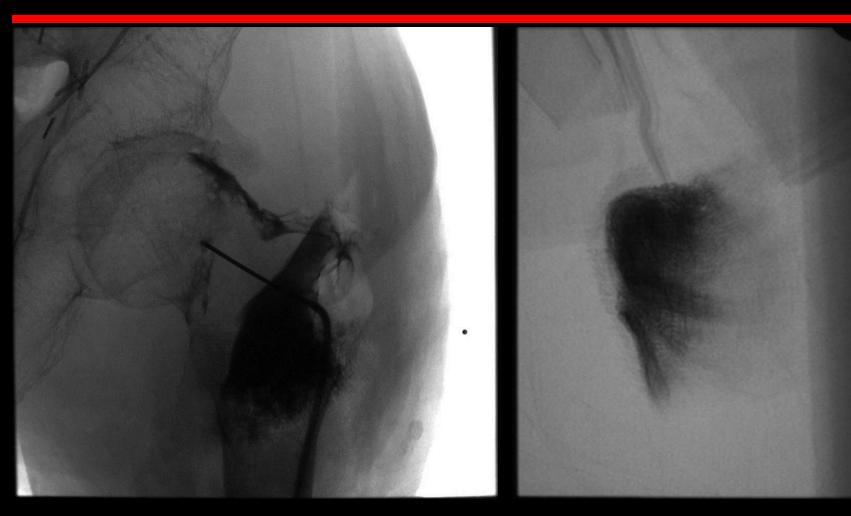

h appropriate contrast
- Take full radiographic series no matter what
- Record volume mls and name of contrast in report

## Technique - Septic arthritis

- Multi-use lidocaine is often bacteriostatic.
  - Avoid in joint
  - Aspirate through different needle







- If dry tap
  - Irrigate with Non bacteriostatic saline.
  - Confirm needle position with contrast/air
  - Non ionic contrast probably not bacteriostatic
  - Use red bung on syringe, or transport medium.

## Technique - Septic arthritis

- Multi-use lidocaine is often bacteriostatic.
  - Avoid in joint
  - Aspirate through different needle







- If dry tap
  - Irrigate with Non bacteriostatic saline.
  - If you irrigate state so in report and lab note, since it makes cell count irrelevant.

# Hip Arthrography – Sinus tract



Swab

### Sterile technique

- Think ahead
- Don't touch needle shaft, especially near tip
- Don't stick needles down through plastic into non-sterile area
- Only consider inside plastic tray as sterile



### Technique - safety

Keep a clean work area

 Throw away unnecessary items before starting

Don't re-sheath needles

#### Technique

 Keep finger on blunt tip of stylet when advancing needle, so that it projects beyond canula.

#### Technique

- Use Povidone iodine (Betadine) to clean skin.
  - Clean off skin afterwards as this may be irritant to some

Alcohol removes marks

 Rubbing excessively hard removes marks

## Anesthetic Arthrography - Technique

- 1-5mls of 1% Lidocaine sufficient
- Record where contrast / LA goes
- Pain will recur prior to steroid effect
- Keep a diary Act