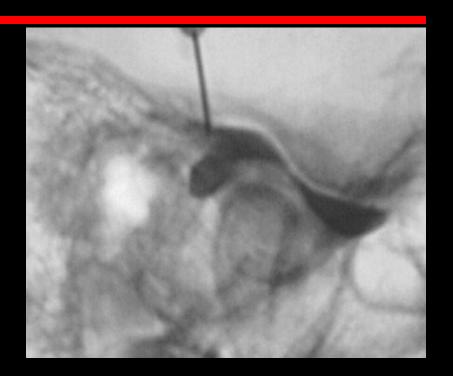

rce of pain



### Subtalar Arthrography - Technique

- Lateral approach
- Roll foot to work out which is lateral
- Fluoro mark anterior aspect of posterior joint
- Must record communications of joint



CT may be helpful

## Subtalar Arthrography



## Subtalar Arthrography



### Subtalar Arthrography - Radiography

AP, Lateral and Axial (Harris Beath) to show communications





#### Subtalar Arthrography - Radiography





# Subtalar Arthrography - Radiography





#### Subtalar Arthrography - Radiography





1st TMTJ arthro 64F

2





1st TMTJ arthro 64F







## Tarsometatarsal injection















#### TMJ Arthrography - Indications

Clicking

Pain

Instability

Negative conventional MRI

#### TMJ Arthrography - Technique

Palpate joint

Mark

- Pray
  - Screening difficult



#### TMJ Arthrography - Technique

Open the mouth with the needle on the condyle, then advance



#### TMJ Arthrography - MRI

- Open and closed
- Sag T1FS and T2
- Cor T1FS



#### Arthrography - Summary

Various approaches

Reasons for various recipes

Bonepit.com





http://www.bonepit.com/Reference/Reference.htm