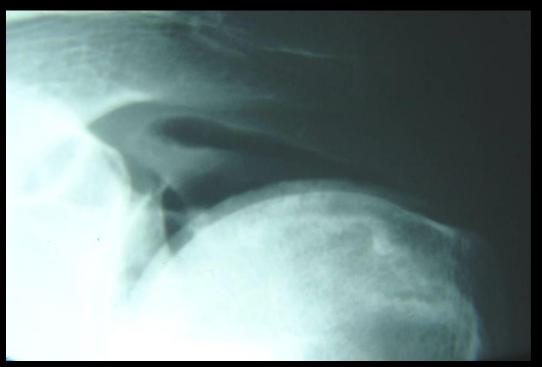

Alcohol removes marks

 Rubbing excessively hard removes marks

## Anesthetic Arthrography - Technique

- 1-5mls of 1% Lidocaine sufficient
- Record where contrast / LA goes
- Pain will recur prior to steroid effect
- Keep a diary Activity V's pain
  - Until see referring physician
- Keep it simple
  - Only use Bupivicaine / Marcaine if pain intermittent
- Give steroid first before joint fills up
  - Patient wants the steroid
  - Top up with LA
- Second dose usually more effective

## Chondrolysis and Marcaine



### Types of contrast

- Positive
  - lodine
  - Gd
- Negative
  - Air
  - CO2
  - Vacuum
- Mixed
  - Double contrast Air / Iodine
- Indirect
  - Gd
- Natural from joint fluid



- No iodine
- Best for IA bodies inc. GSW
- Most commonly used in elbow
- Usually combined with CT.



- No iodine
- Best for IA bodies inc. GSW
- Most commonly used in elbow
- Usually combined with CT.



- No iodine
- Best for IA bodies inc. GSW
- Most commonly used in elbow
- Usually combined with CT



## Bodies - No Iodinated contrast - Air

No iodine



## Bodies - No Iodinated contrast - Air

No iodine



## Single contrast - lodine

- Most commonly used in shoulder
- Outlines articular surface
- Combine with CT for knee menisci
- 240 mg/dl





#### Double contrast

- Tiny amount of iodinated contrast to line joint
- Fill up with air
- CO2 rapidly absorbed
- Shoulder with CT for labrum
- Shoulder for rotator cuff tear



#### General contraindications

Few

- Controversial to inject contrast if aspirate pus
- Some patients don't want iodine
  - Inject by feel/pressure
- Possible c