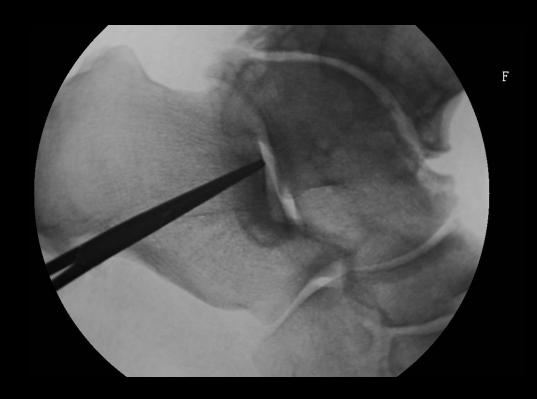

el dorsalis pedis
- Mark on skin
- Fluoro AP
  - Mark middle of joint
- Turn lateral
  - 38mm needle
  - 21 gauge
  - Either side of artery
  - Aim for joint



- Feel dorsalis pedis
- Mark on skin
- Fluoro AP
  - Mark middle of joint
- Turn lateral.
  - 38mm needle
  - 21 gauge
  - Either side of artery
  - Aim for joint





## Ankle Arthrography - Radiography

- AP
  - With dorsiflexion and plantarflexion
- Lateral

## Ankle air CT arthrogram













### Subtalar Arthrography - Indications

 Usually anesthetic arthrogram to determine source of pain



### Subtalar Arthrography - Technique

- Lateral approach
- Roll foot to work out which is lateral
- Fluoro mark anterior aspect of posterior joint
- Must record communications of joint



CT may be helpful

## Subtalar Arthrography



## Subtalar Arthrography



### Subtalar Arthrography - Radiography

AP, Lateral and Axial (Harris Beath) to show communications





#### Subtalar Arthrography - Radiography





# Subtalar Arthrography - Radiography





#### Subtalar Arthrography - Radiography





1st TMTJ arthro 64F

2





1st TMTJ arthro 64F







## Tarsometatarsal injection















#### TMJ Arthrography - Indications

Clicking

Pain

Instability

Negative conventional MRI

#### TMJ Arthrography - Technique

Palpate joint

Mark

- Pray
  - Screening difficult



#### TMJ Arthrography - Technique

Open the mouth with the needle on the condyle, then advance



#### TMJ Arthrography - MRI

- Open and closed
- Sag T1FS and T2
- Cor T1FS



#### Arthrography - Summary

Various approaches

Reasons for various r