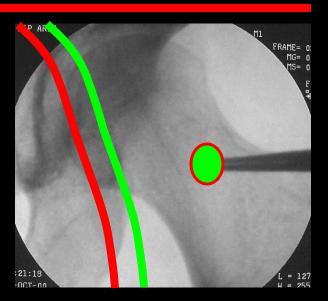

t THR for loosening/infection
- Fistula confirmation
- Intraarticular bodies



#### Hip Arthrography - Positioning

Patient supine

- 15 degrees internal rotation of the hips
  - Toes taped together
- Knees slightly bent
  - Pillow under the knees



- Feel artery
- Draw artery on skin
- Nerve lateral to artery
- Mark mid neck
- Mark intertrochanteric
- Aim in line of femoral neck





- Feel artery
- Draw artery on skin
- Nerve lateral to artery
- Mark mid neck
- Mark intertrochanteric
- Aim in line of femoral neck





- Feel artery
- Draw artery on skin
- Nerve lateral to artery
- Mark mid neck
- Mark intertrochanteric
- Aim in line of femoral neck





- Feel artery
- Draw artery on skin
- Nerve lateral to artery
- Mark mid neck
- Mark intertrochanteric
- Aim in line of femoral neck





- Feel artery
- Draw artery on skin
- Nerve lateral to artery
- Mark mid neck
- Mark intertrochanteric
- Aim in line of femoral neck





- Feel artery
- Draw artery on skin
- Nerve lateral to artery
- Mark mid neck
- Mark intertrochanteric
- Aim in line of femoral neck





#### Needle

- Injection
  - 22G or 20G

- Aspiration
  - 20G or 18G

Keep your finger on the tip of the stylet

- Local anesthesia
- Anterolateral approach to femoral head-neck junction
- Confirm needle position with <1 cc contrast</li>
- Inject 12 cc of diluted Gd-DTPA



#### MR Hip Arthrography - Sequences

Inject 12-15 cc of 1:200 Gd-DTPA

3 planes of imaging with T1 fat-sat





Coronal IR or T2-w FSE

Axial T1





# Hip Arthrography Lateral Oblique Approach

- Lateral Oblique
- Inferior Oblique
- Medial
- L