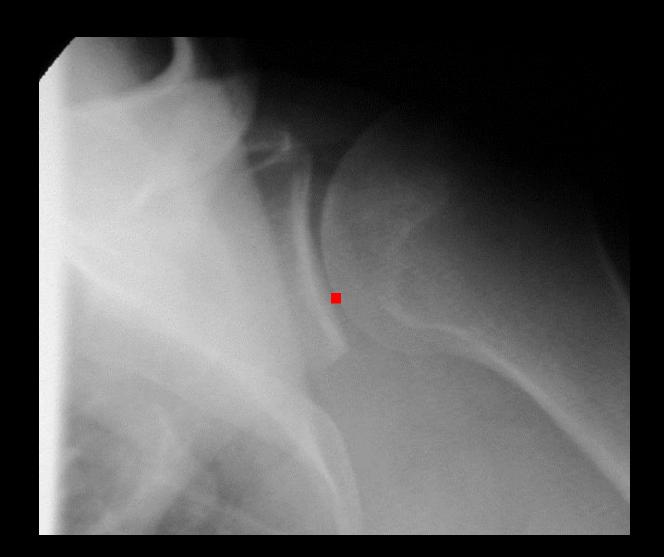

Use Epic, but record in your report macro that medications were reconciled prior to procedure.

#### ACJ Arthrography - Indications

Aspiration

Anterior or superior

Rotate patient



# ACJ Arthrography



#### Shoulder Arthrography - Indications

RCT

Labral pathology

Synovitis

Adhesive capsulitis



### Standard Anterior Approach

Patient supine

Arm external rotation

Weight



#### Shoulder Arthrography Technique



- Anterior approach
  - External rotation
  - Keep below subdeltoid bursa
- Posterior approach
  - Internal rotation
- Rotator interval approach
  - External rotation
  - Stay medial to biceps

# Subdeltoid effusion to explain reason for low approach to joint



**Ax PDFS** 

#### Tailored Approach to MR Arthrography



# Posterior Approach





## Posterior Approach



#### Posterior Approach Arthrography

Posterior approach right shoulder



#### Rotator Interval Approach

- Easy
- 38mm needle

Less pain



## Rotator Interval Approach







Dépelteau et al. AJR 182 (2): 329

## Rotator Interval Approach



## CT Method



### Shoulder Arthrography Radiography



- AP + caudal
  - Internal Rotation
  - External Rotation
  - Traction
  - Abduction
- Lateral Y

## Shoulder air arthrogram



## MRI Arthrography - ABER



#### **Briesment**

- Treatment for adhesive capsulitis
- "Time out"
- Check for either F/U or physiotherapy appointment
- Inject 2-3mls LA (wait)
- Inject 40mg Kenalog or equivalent
- Inject dilute contrast 50% 240 slowly and intermittently
- Record comfortable volume
- Carry on distending joint until it ruptures/leaks

### Briesment