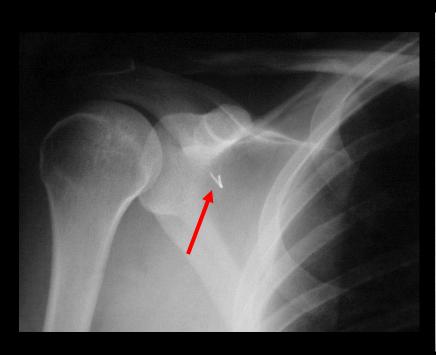

chnique





**Undiluted Gd** 

## MRI Arthrography - Technique





Sag PD Undiluted Gd

Sag T2

#### Extravasation

- No significant tissue toxicity
- No treatment necessary



### MRI Arthrography - Indirect Technique

10mls of Gd IV

Wait 15-30 mins to scan

Best with inflamed joints



Elbow cocci

#### MRI Arthrography - Sequences

- 3 planes of imaging with T1 fat-sat
- Preferred plane IR or T2-w FSE
- And a short TE sequence for anatomy
- Add axial or radial oblique's in line of femoral neck for FAI









#### Imaging for Access

- Fluoroscopy usually sufficient
- CT may be of benefit for SIJ or foot in elderly with OA to see any osteophytes

- Ultrasound probably complicates matters
  - Great for bursa

## CT guided wrist arthrogram







#### Remember to take out the needle





#### Joint volumes

- Shoulder 10-12 mls
- Elbow 5 mls
- Wrist 2-3 mls
- Hip 10 mls
- Knee up to 50 mls
- Ankle 5mls
- Subtalar 3-5 mls
- TMJ 1 ml
- Ask the patient to tell you when they feel a heavy dull fullness in the limb being injected which is due to the capsule tightening up.

| Joint             | Approach      | Technique | <u>Aristospan</u> | Aristocort/<br>Kenalog | <u>Depo-</u><br><u>medrol</u> | Dexa-<br>methasone |
|-------------------|---------------|-----------|-------------------|------------------------|-------------------------------|--------------------|
| <u>Hip</u>        | Anterolateral | Fluoro    | 20mg              | 40mg                   | 80mg                          | 4mg                |
| <u>Knee</u>       | Subpatella    | Fluoro    | 20mg