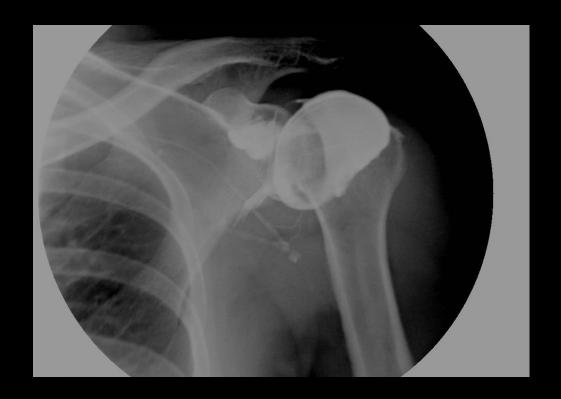

## Single contrast - lodine

- Most commonly used in shoulder
- Outlines articular surface
- Combine with CT for knee menisci
- 240 mg/dl