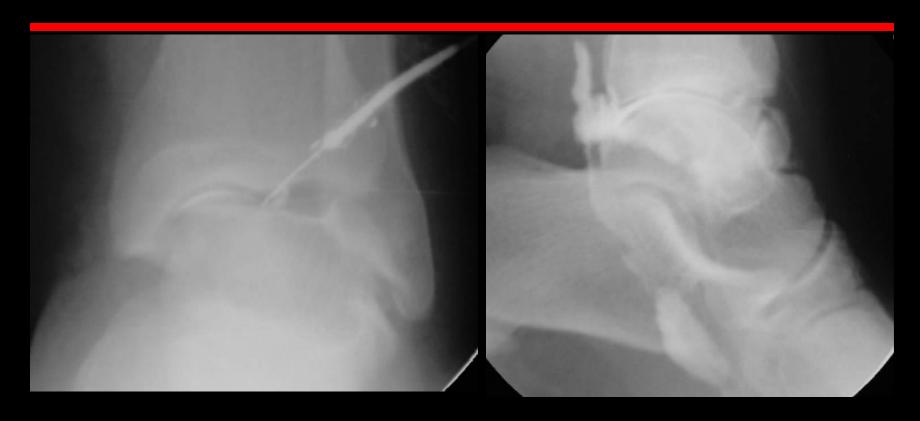

ar
  - Medial or lateral
  - Aim upwards



















## Knee Arthrography - Radiography



## Knee Arthrography - Radiography



### Knee Arthrography - Radiography



# Knee Arthrography CT – 0.625 reformats



# Knee Arthrography CTA







## Ankle Arthrography - Indications

OCD

Steroid



- Feel dorsalis pedis
- Mark on skin.
- Fluoro AP
  - Mark middle of joint
- Turn lateral
  - 38mm needle
  - 21 gauge
  - Either side of artery
  - Aim for joint



- Feel dorsalis pedis
- Mark on skin
- Fluoro AP
  - Mark middle of joint
- Turn lateral
  - 38mm needle
  - 21 gauge
  - Either side of artery
  - Aim for joint



- Feel dorsalis pedis
- Mark on skin
- Fluoro AP
  - Mark middle of joint
- Turn lateral.
  - 38mm needle
  - 21 gauge
  - Either side of artery
  - Aim for joint





## Ankle Arthrography - Radiography

- AP
  - With dorsiflexion and plantarflexion
- Lateral

## Ankle air CT arthrogram













### Subtalar Arthrography - Indications

 Usually anesthetic arthrogram to determine source of pain



### Subtalar Arthrography - Technique

- Lateral approach
- Roll foot to work out which is lateral
- Fluoro mark anterior aspect of posterior joint
- Must record communications of joint



CT may be helpful

## Subtalar Arthrography



## Subtalar Arthrography



### Subtalar Arthrography - Radiography

AP, Lateral and Axial (Harris Beath) to show communications





#### Subtalar Arthrography - Radiography





# Subtalar Arthrography - Radiography





#### Subtalar Arthrography - Radiography





1st TMTJ arthro 64F

2





1st TMTJ arthro 64F







#