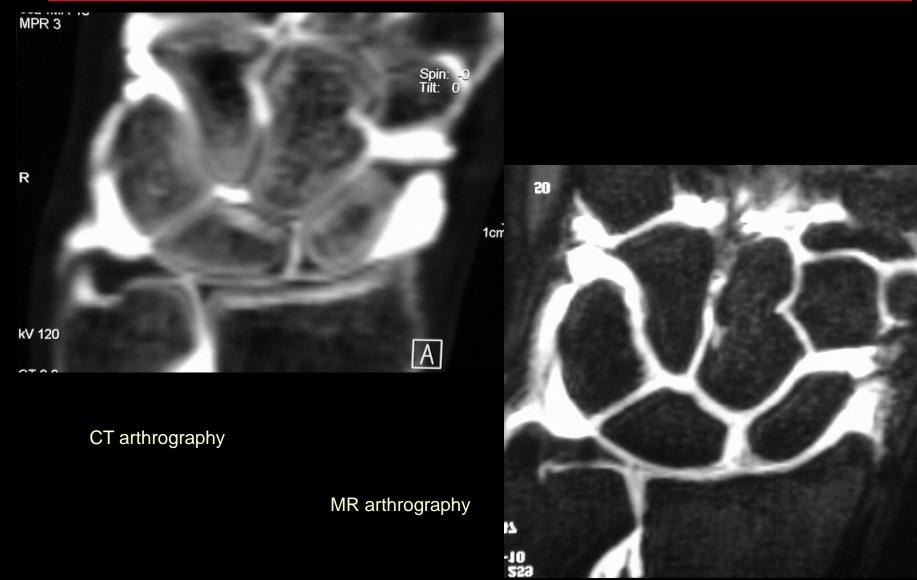

lar fibrocartilage
- Scaphoid nonunion
- Soft tissue ganglia
- Wrist prosthesis



#### Wrist Arthrography - Indications

- Intercarpal ligaments
- Triangular fibrocartilage
- Scaphoid nonunion
- Soft tissue ganglia

Wrist prosthesis

















#### Wrist arthrography

- Controversy about which compartments and how many compartments need to be injected
- Most common single injection is radiocarpal



### Wrist arthrography - Technique 1



## Wrist arthrography - Technique 2



## Wrist arthrography - Technique 3



Normal study

#### Arthrographic technique

- Radioscaphoid
- Always obtain plain film series

 DSA 1 frame/sec preferred













## Wrist Arthrography - Distension



## Wrist Arthrography - Distension



## Wrist Arthrography - Distension



## Wrist Arthrography



## Wrist Indirect Arthrography





Cor T2FS Cor T1FS IV Gd

## Wrist Arthrography - Pathology



Gout synovitis

# Wrist Arthrography - Pathology



TFCC ulna disruption T1FSGd

## Wrist Arthrography - Pathology





## STTJ





# 3rd CMCJ



## SIJ Arthrography - Indications

Usually steroid injection, or aspirate for infection



### SIJ Arthrography - Technique

- Remember anatomy
- Joints close together posterior
- Wide apart anterior
- Patient prone
- Fluoro Roll onto side of interest to line
  - up joint
- Aim for inferior joint



### S IJ Radiography

- Radiography
  - Show distribution of contrast
- CT
  - Scan Joint top to bottom
  - + any extravasated contrant



#### Hip Arthrography - Indications

- Labral pathology with MRI
  - Tear
  - Paralabral cyst
  - DDH
- Steroid i