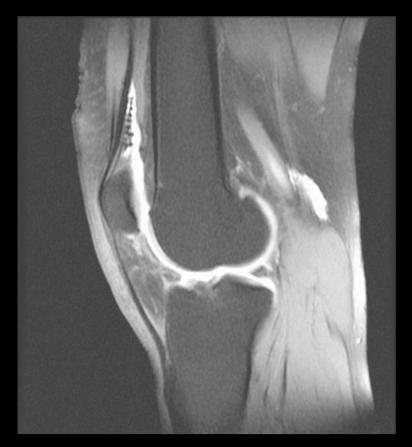

# Knee Arthrogram – Air bubbles

Ax T1FS IAGd

Cor T1FS IAGd

3 47F

# Knee Arthrogram – Air bubbles

12

Sag T2FS IAGd

Sag T1FS IAGd

1 47F

1+9+14+15 53M

6

Ax T1FS IAGd

9+14+15 53M

12

Cor T1FS IAGd

4+15 53M

13

Cor T1FS IAGd

3+15 53M

Sag T2FS IAGd

Sag T1FS IAGd

10 53M