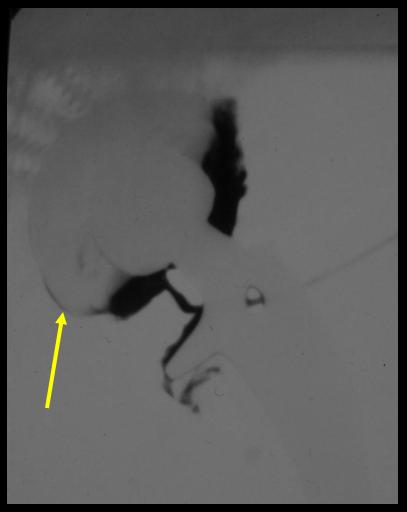

logy



Gout synovitis

# Wrist Arthrography - Pathology



TFCC ulna disruption T1FSGd

## Wrist Arthrography - Pathology





## STTJ





# 3rd CMCJ



## SIJ Arthrography - Indications

Usually steroid injection, or aspirate for infection



### SIJ Arthrography - Technique

- Remember anatomy
- Joints close together posterior
- Wide apart anterior
- Patient prone
- Fluoro Roll onto side of interest to line
  - up joint
- Aim for inferior joint



### S IJ Radiography

- Radiography
  - Show distribution of contrast
- CT
  - Scan Joint top to bottom
  - + any extravasated contrant



#### Hip Arthrography - Indications

- Labral pathology with MRI
  - Tear
  - Paralabral cyst
  - DDH
- Steroid injection
- Post THR for loosening/infection
- Fistula confirmation
- Intraarticular bodies



#### Hip Arthrography - Positioning

Patient supine

- 15 degrees internal rotation of the hips
  - Toes taped together
- Knees slightly bent
  - Pillow under the knees



- Feel artery
- Draw artery on skin
- Nerve lateral to artery
- Mark mid neck
- Mark intertrochanteric
- Aim in line of femoral neck





- Feel artery
- Draw artery on skin
- Nerve lateral to artery
- Mark mid neck
- Mark intertrochanteric
- Aim in line of femoral neck





- Feel artery
- Draw artery on skin
- Nerve lateral to artery
- Mark mid neck
- Mark intertrochanteric
- Aim in line of femoral neck





- Feel artery
- Draw artery on skin
- Nerve lateral to artery
- Mark mid neck
- Mark intertrochanteric
- Aim in line of femoral neck





- Feel artery
- Draw artery on skin
- Nerve lateral to artery
- Mark mid n