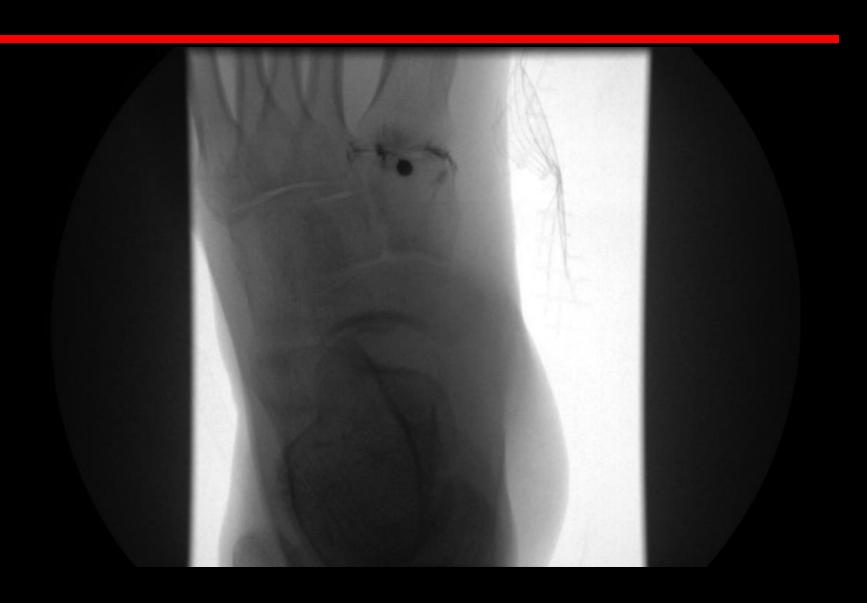

t





## Ankle Arthrography - Radiography

- AP
  - With dorsiflexion and plantarflexion
- Lateral

## Ankle air CT arthrogram













### Subtalar Arthrography - Indications

 Usually anesthetic arthrogram to determine source of pain



### Subtalar Arthrography - Technique

- Lateral approach
- Roll foot to work out which is lateral
- Fluoro mark anterior aspect of posterior joint
- Must record communications of joint



CT may be helpful

## Subtalar Arthrography



## Subtalar Arthrography



### Subtalar Arthrography - Radiography

AP, Lateral and Axial (Harris Beath) to show communications





#### Subtalar Arthrography - Radiography





# Subtalar Arthrography - Radiography





#### Subtalar Arthrography - Radiography





1st TMTJ arthro 64F

2





1st TMTJ arthro 64F







## Tarsometatarsal injection















#### TMJ Arthrography - Indications

Clicking

Pain

Instability

Negative conventional MRI

#### TMJ Arthrography - Technique

Palpate joint

Mark

- Pray
  - Screening difficult



#### TMJ Arthrography - Technique

Open the mouth with the needle on the condyle, then advance



#### TMJ Arthrography - MRI

- Open and closed
- Sag T1FS and T2
- Cor T1FS



#### Arthrography - Summary

Various approaches

Reasons for various recipes

Bonepit.com





http://www.bonepit.com/Reference/Reference.htm