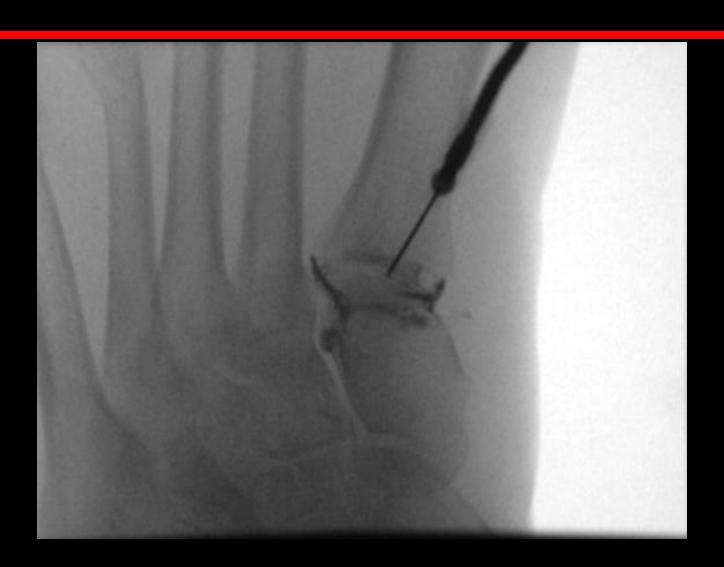

int





## Ankle Arthrography - Radiography

- AP
  - With dorsiflexion and plantarflexion
- Lateral

## Ankle air CT arthrogram













### Subtalar Arthrography - Indications

 Usually anesthetic arthrogram to determine source of pain



### Subtalar Arthrography - Technique

- Lateral approach
- Roll foot to work out which is lateral
- Fluoro mark anterior aspect of posterior joint
- Must record communications of joint



CT may be helpful

## Subtalar Arthrography



## Subtalar Arthrography



### Subtalar Arthrography - Radiography

AP, Lateral and Axial (Harris Beath) to show communications





#### Subtalar Arthrography - Radiography





# Subtalar Arthrography - Radiography





#### Subtalar Arthrography - Radiography





1st TMTJ arthro 64F

2





1st TMTJ arthro 64F







## Tarsometatarsal injection















#### TMJ Arthrography - Indications

Clicking

Pain

Instability

Negative conventional MRI

#### TMJ Arthrography - Technique

Palpate joint

Mark

- Pray
  - Screening difficult



#### TMJ Arthrography - Technique

Open the mouth with the needle on the condyle, then advance



#### TMJ Arthrography - MRI

- Open and closed
- Sag T1FS and T2
- Cor T1FS



#### Arthrography - Summary

Various approaches

Reasons for various recipes

Bonepit.com





http://www.bonepit.com/Reference/Reference.htm