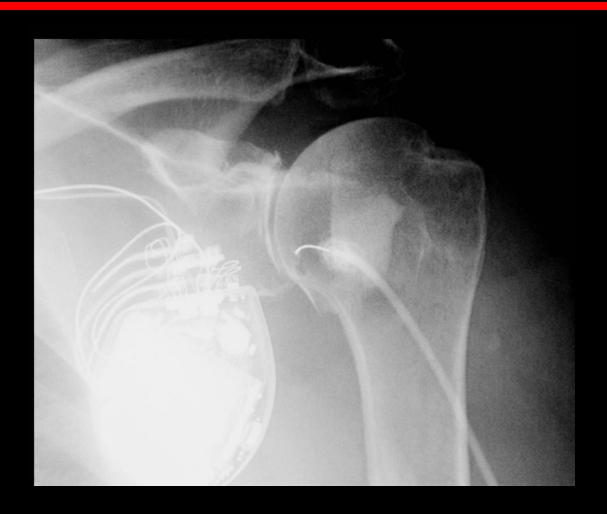

SW
- Most commonly used in elbow
- Usually combined with CT.



- No iodine
- Best for IA bodies inc. GSW
- Most commonly used in elbow
- Usually combined with CT



## Bodies - No Iodinated contrast - Air

No iodine



## Bodies - No Iodinated contrast - Air

No iodine



## Single contrast - lodine

- Most commonly used in shoulder
- Outlines articular surface
- Combine with CT for knee menisci
- 240 mg/dl





#### Double contrast

- Tiny amount of iodinated contrast to line joint
- Fill up with air
- CO2 rapidly absorbed
- Shoulder with CT for labrum
- Shoulder for rotator cuff tear



#### General contraindications

Few

- Controversial to inject contrast if aspirate pus
- Some patients don't want iodine
  - Inject by feel/pressure
- Possible chondrolysis from long acting LA



















### MRI Arthrography - Technique

- Gd 1:200-250 dilution
- Technologist usually adds 1ml of Gd to 100ml bag of saline (or .5 to 50) = 1:100 Gd
- You draw up X mls of this and add X mls of 180-300 mg/dl

iodine = 1:200 Gd

- This allows for dilution by any joint fluid
- Get rid of air.
- Don't dilly dally after injection
  - Contrast is absorbed from joint
  - Especially in synovitis
  - Check MRI is ready for patient, ½ hr max delay



# Knee Arthrogram – Air bubbles



Ax T1FS IAGd



Cor T1FS IAGd

3 47F

# Knee Arthrogram – Air bubbles

12



Sag T2FS IAGd



Sag T1FS IAGd

1 47F





1+9+14+15 53M

6



Ax T1FS IAGd

9+14+15 53M

12



Cor T1FS IAGd

4+15 53M

13



Cor T1FS IAGd

3+15 53M



Sag T2FS IAGd



Sag T1FS IAGd

10 53M

## Shoulder MR arthrography with air



Sag