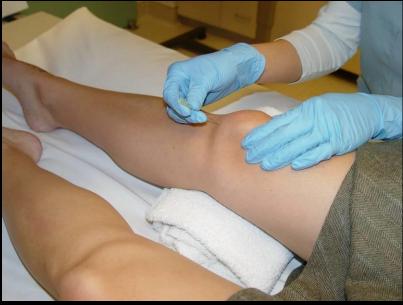

#### General Arthrography Technique

- Time out open ended questions
- Consent discuss, bleeding, nerve injury, deep infection
- Coagulation any risk factors
- Medication reconciliation Epic
- Mark skin
- Clean
- LA usually
- Enter joint
- Aspirate
- Confirm position with contrast
- Contrast flows away from needle
- Stop if blob
- Use dynamic subtraction if available esp. wrist
- Fill joint with appropriate contrast
- Take full radiographic series no matter what
- Record volume mls and name of contrast in report

### Sterile technique

- Think ahead
- Don't touch needle shaft, especially near tip
- Don't stick needles down through plastic into non-sterile area
- Only consider inside plastic tray as sterile

#### Technique

- Use Povidone iodine (Betadine) to clean skin.
  - Clean off skin afterwards as this may be irritant to some

Alcohol removes marks

 Rubbing excessively hard removes marks