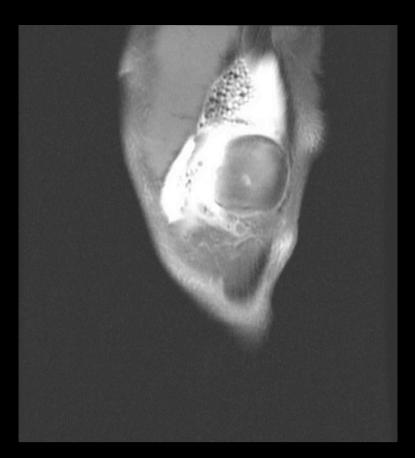

ith air
- CO2 rapidly absorbed
- Shoulder with CT for labrum
- Shoulder for rotator cuff tear



#### General contraindications

Few

- Controversial to inject contrast if aspirate pus
- Some patients don't want iodine
  - Inject by feel/pressure
- Possible chondrolysis from long acting LA



















### MRI Arthrography - Technique

- Gd 1:200-250 dilution
- Technologist usually adds 1ml of Gd to 100ml bag of saline (or .5 to 50) = 1:100 Gd
- You draw up X mls of this and add X mls of 180-300 mg/dl

iodine = 1:200 Gd

- This allows for dilution by any joint fluid
- Get rid of air.
- Don't dilly dally after injection
  - Contrast is absorbed from joint
  - Especially in synovitis
  - Check MRI is ready for patient, ½ hr max delay



# Knee Arthrogram – Air bubbles



Ax T1FS IAGd



Cor T1FS IAGd

3 47F

# Knee Arthrogram – Air bubbles

12



Sag T2FS IAGd



Sag T1FS IAGd

1 47F





1+9+14+15 53M

6



Ax T1FS IAGd

9+14+15 53M

12



Cor T1FS IAGd

4+15 53M

13



Cor T1FS IAGd

3+15 53M



Sag T2FS IAGd



Sag T1FS IAGd

10 53M

## Shoulder MR arthrography with air



Sag T1 FS Sag T1

## MRI Arthrography - Technique





**Undiluted Gd** 

## MRI Arthrography - Technique





Sag PD Undiluted Gd

Sag T2

#### Extravasation

- No significant tissue toxicity
- No treatment necessary



### MRI Arthrography - Indirect Technique

10mls of Gd IV

Wait 15-30 mins to scan

Best with inflamed joints



Elbow cocci

#### MRI Arthrography - Sequences

- 3 planes of imaging with T1 fat-sat
- Preferred plane IR or T2-w FSE
- And a short TE sequence for anatomy
- Add axial