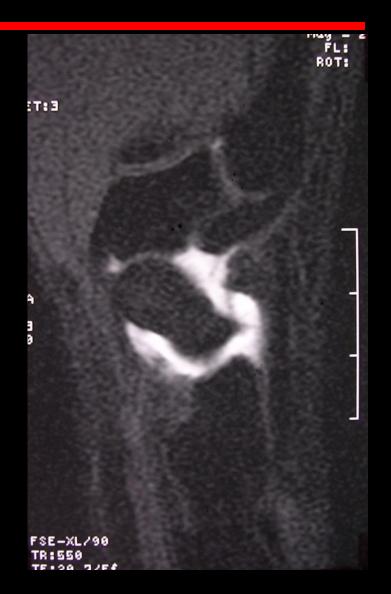

g T1 FS Sag T1

## MRI Arthrography - Technique





**Undiluted Gd** 

## MRI Arthrography - Technique





Sag PD Undiluted Gd

Sag T2

#### Extravasation

- No significant tissue toxicity
- No treatment necessary



### MRI Arthrography - Indirect Technique

10mls of Gd IV

Wait 15-30 mins to scan

Best with inflamed joints



Elbow cocci

#### MRI Arthrography - Sequences

- 3 planes of imaging with T1 fat-sat
- Preferred plane IR or T2-w FSE
- And a short TE sequence for anatomy
- Add axial or radial oblique's in line of femoral neck for FAI









#### Imaging for Access

- Fluoroscopy usually sufficient
- CT may be of benefit for SIJ or foot in elderly with OA to see any osteophytes

- Ultrasound probably complicates matters
  - Great for bursa

## CT guided wrist arthrogram







#### Remember to take out the needle





#### Joint volumes

- Shoulder 10-12 mls
- Elbow 5 mls
- Wrist 2-3 mls
- Hip 10 mls
- Knee up to 50 mls
- Ankle 5mls
- Subtalar 3-5 mls
- TMJ 1 ml
- Ask the patient to tell you when they feel a heavy dull fullness in the limb being injected which is due to the capsule tightening up.

| Joint             | Approach      | Technique | <u>Aristospan</u> | Aristocort/<br>Kenalog | <u>Depo-</u><br><u>medrol</u> | Dexa-<br>methasone |
|-------------------|---------------|-----------|-------------------|------------------------|-------------------------------|--------------------|
| <u>Hip</u>        | Anterolateral | Fluoro    | 20mg              | 40mg                   | 80mg                          | 4mg                |
| <u>Knee</u>       | Subpa