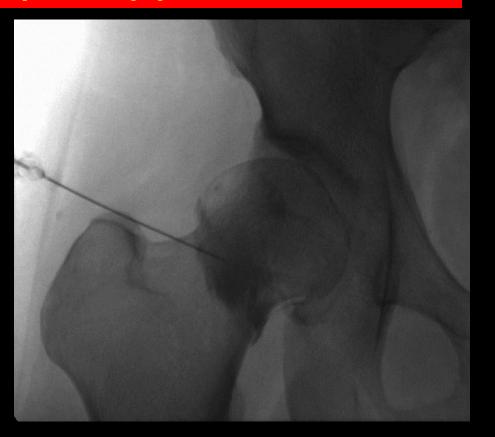

#### General Arthrography Technique

- Time out open ended questions
- Consent discuss, bleeding, nerve injury, deep infection
- Coagulation any risk factors
- Medication reconciliation Epic
- Mark skin
- Clean
- LA usually
- Enter joint
- Aspirate
- Confirm position with contrast
- Contrast flows away from needle
- Stop if blob
- Use dynamic subtraction if available esp. wrist
- Fill joint with appropriate contrast
- Take full radiographic series no matter what
- Record volume mls and name of contrast in report