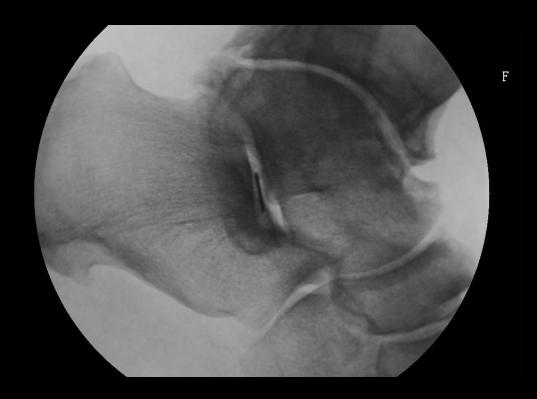

skin
- Fluoro AP
  - Mark middle of joint
- Turn lateral
  - 38mm needle
  - 21 gauge
  - Either side of artery
  - Aim for joint



- Feel dorsalis pedis
- Mark on skin
- Fluoro AP
  - Mark middle of joint
- Turn lateral.
  - 38mm needle
  - 21 gauge
  - Either side of artery
  - Aim for joint





## Ankle Arthrography - Radiography

- AP
  - With dorsiflexion and plantarflexion
- Lateral

## Ankle air CT arthrogram













### Subtalar Arthrography - Indications

 Usually anesthetic arthrogram to determine source of pain



### Subtalar Arthrography - Technique

- Lateral approach
- Roll foot to work out which is lateral
- Fluoro mark anterior aspect of posterior joint
- Must record communications of joint



CT may be helpful

## Subtalar Arthrography



## Subtalar Arthrography



### Subtalar Arthrography - Radiography

AP, Lateral and Axial (Harris Beath) to show communications





#### Subtalar Arthrography - Radiography





# Subtalar Arthrography - Radiography





#### Subtalar Arthrography - Radiography





1st TMTJ arthro 64F

2





1st TMTJ arthro 64F







## Tarsometatarsal injection















#### TMJ Arthrography - Indications

Clicking

Pain

Instability

Negative conventional MRI

#### TMJ Arthrography - Technique

Palpate joint

Mark

- Pray
  - Screening difficult



#### TMJ Arthrography - Technique

Open the mouth with the needle on the condyle, then advance



#### TMJ Arthrography - MRI

- Open and closed
- Sag T1FS and T2
- Cor T1FS



#### Arthrography - Summary

Various approaches

Reasons for various recipes

Bonepit.com





htt