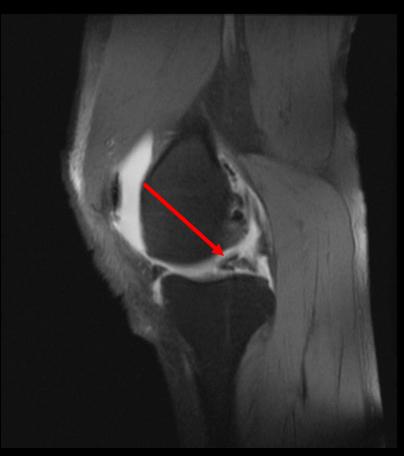

# Knee Arthrogram – Air bubbles

Ax T1FS IAGd

Cor T1FS IAGd

3 47F

# Knee Arthrogram – Air bubbles

12

Sag T2FS IAGd

Sag T1FS IAGd

1 47F

1+9+14+15 53M

6

Ax T1FS IAGd