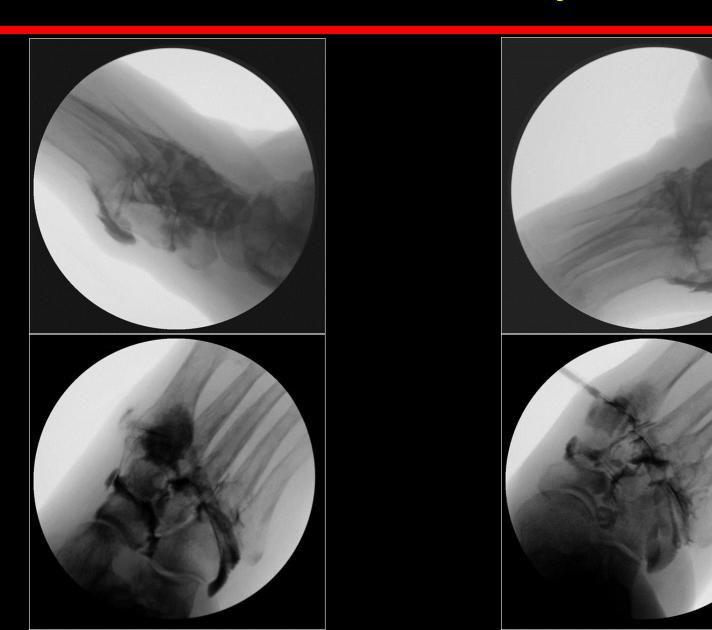

iography

- AP
  - With dorsiflexion and plantarflexion
- Lateral

## Ankle air CT arthrogram













### Subtalar Arthrography - Indications

 Usually anesthetic arthrogram to determine source of pain



### Subtalar Arthrography - Technique

- Lateral approach
- Roll foot to work out which is lateral
- Fluoro mark anterior aspect of posterior joint
- Must record communications of joint



CT may be helpful

## Subtalar Arthrography



## Subtalar Arthrography



### Subtalar Arthrography - Radiography

AP, Lateral and Axial (Harris Beath) to show communications





#### Subtalar Arthrography - Radiography





# Subtalar Arthrography - Radiography





#### Subtalar Arthrography - Radiography





1st TMTJ arthro 64F

2





1st TMTJ arthro 64F







## Tarsometatarsal injection















#### TMJ Arthrography - Indications

Clicking

Pain

Instability

Negative conventional MRI

#### TMJ Arthrography - Technique

Palpate joint

Mark

- Pray
  - Screening difficult



#### TMJ Arthrography - Technique

Open the mouth with the needle on the condyle, then advance



#### TMJ Arthrography - MRI

- Open and closed
- Sag T1FS and T2
- Cor T1FS



#### Arthrography - Summary

Various approaches

Reasons for various recipes

Bonepit.com





http://www.bonepit.com/Reference/Reference.htm