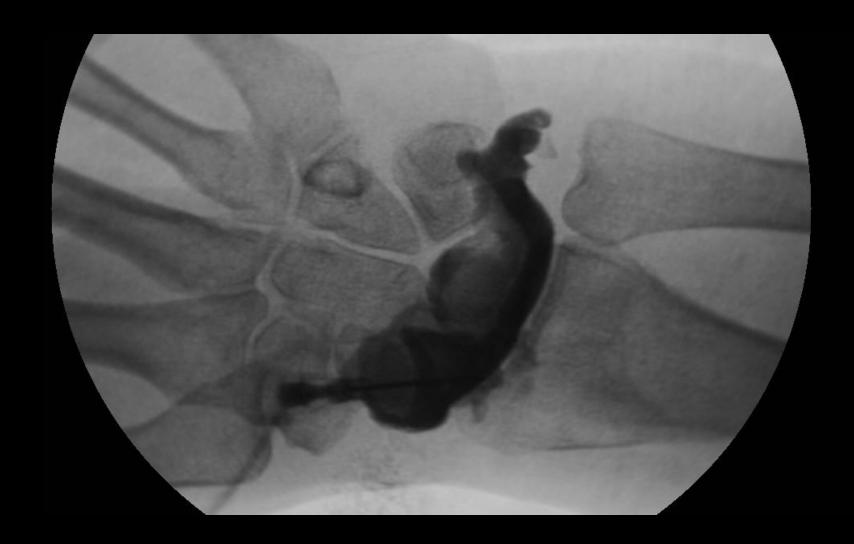

arpal ligaments
- Triangular fibrocartilage
- Scaphoid nonunion
- Soft tissue ganglia
- Wrist prosthesis



#### Wrist Arthrography - Indications

- Intercarpal ligaments
- Triangular fibrocartilage
- Scaphoid nonunion
- Soft tissue ganglia

Wrist prosthesis

















#### Wrist arthrography

- Controversy about which compartments and how many compartments need to be injected
- Most common single injection is radiocarpal



### Wrist arthrography - Technique 1



## Wrist arthrography - Technique 2



## Wrist arthrography - Technique 3



Normal study

#### Arthrographic technique

- Radioscaphoid
- Always obtain plain film series

 DSA 1 frame/sec preferred













## Wrist Arthrography - Distension



## Wrist Arthrography - Distension



## Wrist Arthrography - Distension



## Wrist Arthrography



## Wrist Indirect Arthrography





Cor T2FS Cor T1FS IV Gd

## Wrist Arthrography - Pathology



Gout synovitis

# Wrist Arthrography - Pathology



TFCC ulna disruption T1FSGd

## Wrist Arthrography - Pathology





## STTJ





# 3rd CMCJ



## SIJ Arthrography - Indications

Usually steroid injection, or aspirate for infection



### SIJ Arthrography - Technique

- Remember anatomy
- Joints close together posterior
- Wide apart anterior
- Patient prone
- Fluoro Roll onto side of interest to line
  - up joint
- Aim for inferior joint



### S IJ Radiography

- Radiography
  - Show distribution of contrast
- CT
  - Scan Joint top to bottom
  - + any extravasated contrant



#### Hip Arthrography - Indications

- Labral pathology with MRI
  - Tear
  - Paralabral