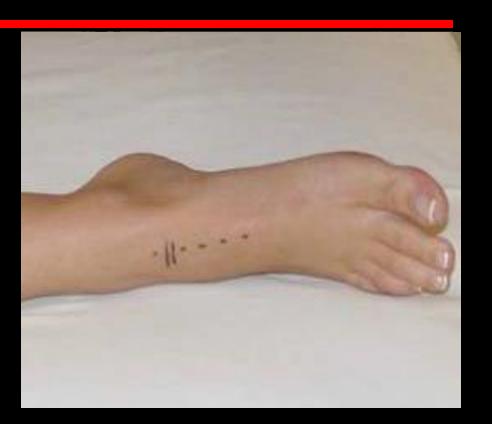

#### Technique

- Use Povidone iodine (Betadine) to clean skin.
  - Clean off skin afterwards as this may be irritant to some

Alcohol removes marks

 Rubbing excessively hard removes marks