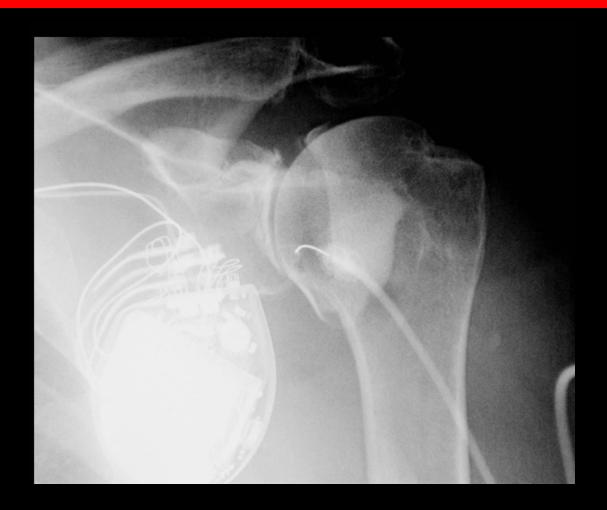

- Most commonly used in elbow
- Usually combined with CT.



- No iodine
- Best for IA bodies inc. GSW
- Most commonly used in elbow
- Usually combined with CT



## Bodies - No Iodinated contrast - Air

No iodine



## Bodies - No Iodinated contrast - Air

No iodine



## Single contrast - lodine

- Most commonly used in shoulder
- Outlines articular surface
- Combine with CT for knee menisci
- 240 mg/dl





#### Double contrast

- Tiny amount of iodinated contrast to line joint
- Fill up with air
- CO2 rapidly absorbed
- Shoulder with CT for labrum
- Shoulder for rotator cuff tear



#### General contraindications

Few

- Controversial to inject contrast if aspirate pus
- Some patients don't want iodine
  - Inject by feel/pressure
- Possible chondrolysis from long acting LA



















### MRI Arthrography - Technique

- Gd 1:200-250 dilution
- Technologist usually adds 1ml of Gd to 100ml bag of saline (or .5 to 50) = 1:100 Gd
- You draw up X mls of this and add X mls of 180-300 mg/dl

iodine = 1:200 Gd

- This allows for dilution by any joint fluid
- Get rid of air.
- Don't dilly dally after injection
  - Contrast is absorbed from joint
  - Especially in synovitis
  - Check MRI is ready for patient, ½ hr max delay



# Knee Arthrogram – Air bubbles



Ax T1FS IAGd



Cor T1FS IAGd

3 47F

# Knee Arthrogram – Air bubbles

12



Sag T2FS IAGd



Sag T1FS IAGd

1 47F





1+9+14+15 53M

6



Ax T1FS IAGd

9+14+15 53M

12



Cor T1FS IAGd

4+15 53M

13



Cor T1FS IAGd

3+15 53M



Sag T2FS IAGd



Sag T1FS IAGd

10 53M

## Shoulder MR arthrography with air



Sag T