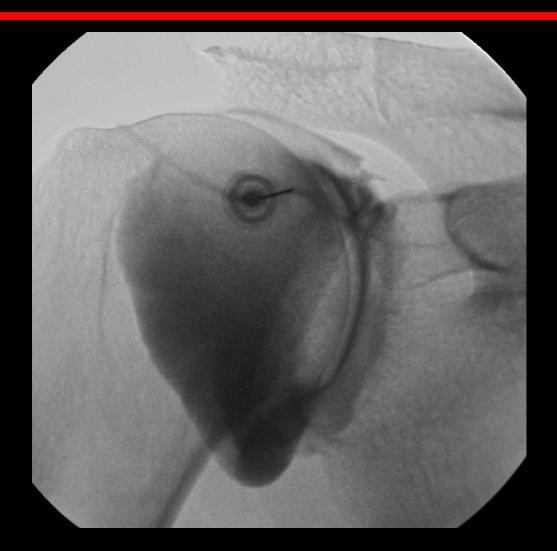

ions

RCT

Labral pathology

Synovitis

Adhesive capsulitis



### Standard Anterior Approach

Patient supine

Arm external rotation

Weight



#### Shoulder Arthrography Technique



- Anterior approach
  - External rotation
  - Keep below subdeltoid bursa
- Posterior approach
  - Internal rotation
- Rotator interval approach
  - External rotation
  - Stay medial to biceps

# Subdeltoid effusion to explain reason for low approach to joint



**Ax PDFS** 

#### Tailored Approach to MR Arthrography



# Posterior Approach





## Posterior Approach



#### Posterior Approach Arthrography

Posterior approach right shoulder



#### Rotator Interval Approach

- Easy
- 38mm needle

Less pain



## Rotator Interval Approach







Dépelteau et al. AJR 182 (2): 329

## Rotator Interval Approach



## CT Method



### Shoulder Arthrography Radiography



- AP + caudal
  - Internal Rotation
  - External Rotation
  - Traction
  - Abduction
- Lateral Y

## Shoulder air arthrogram



## MRI Arthrography - ABER



#### **Briesment**

- Treatment for adhesive capsulitis
- "Time out"
- Check for either F/U or physiotherapy appointment
- Inject 2-3mls LA (wait)
- Inject 40mg Kenalog or equivalent
- Inject dilute contrast 50% 240 slowly and intermittently
- Record comfortable volume
- Carry on distending joint until it ruptures/leaks

### Briesment



# Shoulder Arthrography - Pathology



## Shoulder Arthrography - Pathology



## Shoulder Arthrography - Pathology



#### Elbow Arthrography - Indications

IA bodies

Internal derangement



1 Bodies

# Elbow Arthrography - Indications



1