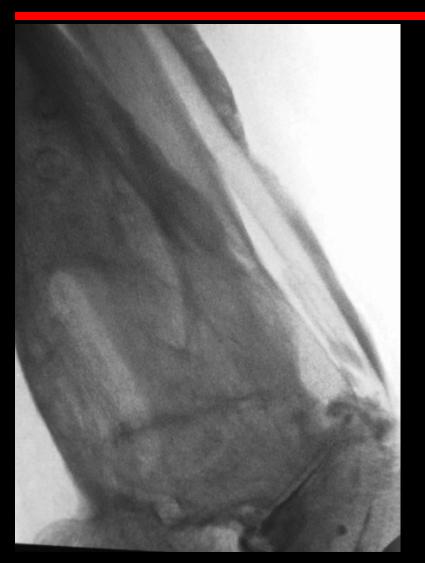

ddle of joint
- Turn lateral.
  - 38mm needle
  - 21 gauge
  - Either side of artery
  - Aim for joint





## Ankle Arthrography - Radiography

- AP
  - With dorsiflexion and plantarflexion
- Lateral

## Ankle air CT arthrogram













### Subtalar Arthrography - Indications

 Usually anesthetic arthrogram to determine source of pain



### Subtalar Arthrography - Technique

- Lateral approach
- Roll foot to work out which is lateral
- Fluoro mark anterior aspect of posterior joint
- Must record communications of joint



CT may be helpful

## Subtalar Arthrography



## Subtalar Arthrography



### Subtalar Arthrography - Radiography

AP, Lateral and Axial (Harris Beath) to show communications





#### Subtalar Arthrography - Radiography





# Subtalar Arthrography - Radiography





#### Subtalar Arthrography - Radiography





1st TMTJ arthro 64F

2





1st TMTJ arthro 64F







## Tarsometatarsal injection















#### TMJ Arthrography - Indications

Clicking

Pain

Instability

Negative conventional MRI

#### TMJ Arthrography - Technique

Palpate joint

Mark

- Pray
  - Screening difficult



#### TMJ Arthrography - Technique

Open the mouth with the needle on the condyle, then advance



#### TMJ Arthrography - MRI

- Open and closed
- Sag T1FS and T2
- Cor T1FS



#### Arthrography - Summary

Various approaches

Reasons for various recipes

Bonepit.com





http://www.bonepit.com/Reference/Reference.htm