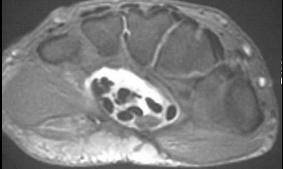

# Knee Arthrogram – Air bubbles

Ax T1FS IAGd

Cor T1FS IAGd

3 47F

# Knee Arthrogram – Air bubbles

12

Sag T2FS IAGd

Sag T1FS IAGd

1 47F

1+9+14+15 53M

6

Ax T1FS IAGd

9+14+15 53M

12

Cor T1FS IAGd

4+15 53M

13

Cor T1FS IAGd

3+15 53M

Sag T2FS IAGd

Sag T1FS IAGd

10 53M