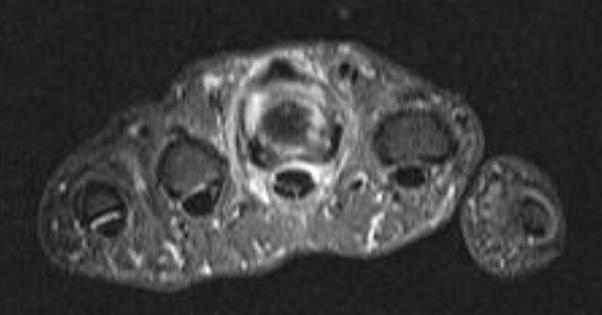

47 y/o F with 2 month history of gradually worsening swelling and pain in right third digit, denies trauma

- Hand is most frequent location for psoriatic arthritis (40%), early disease can occur in any of the small hand joints, mostly as monoarthritis or oligoarthritis
- Row pattern: affects DIP
- Ray pattern: mainly confined to tendon sheath synovia
- First clinical manifestation often is isolated tenosynovitis, especially of flexor tendon sheath, with additional synovitis or soft tissue edema