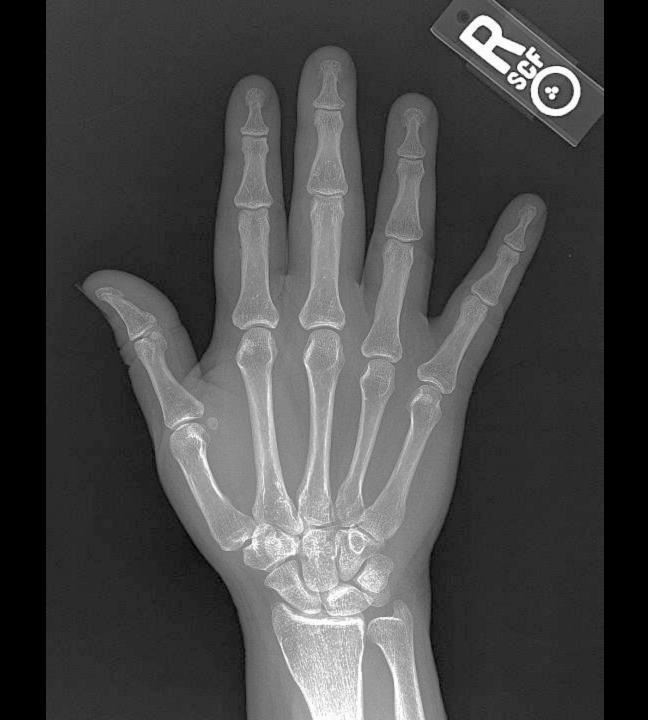

47 y/o F with 2 month history of gradually worsening swelling and pain in right third digit, denies trauma

- Hand is most frequent location for psoriatic arthritis (40%), early disease can occur in any of the small hand joints, mostly as monoarthritis or oligoarthritis
- Row pattern: affects DIP
- Ray pattern: mainly confined to tendon sheath synovia
- First clinical manifestation often is isolated tenosynovitis, especially of flexor tendon sheath, with additional synovitis or soft tissue edema