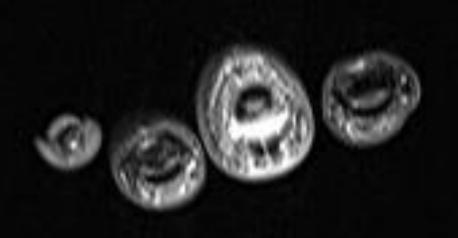

47 y/o F with 2 month history of gradually worsening swelling and pain in right third digit, denies trauma

- Hand is most frequent location for psoriatic arthritis (40%), early disease can occur in any of the small hand joints, mostly as monoarthritis or oligoarthritis
- Row pattern: affects DIP
- Ray pattern: mainly confined to tendon sheath synovia
- First clinical manifestation often is isolated tenosynovitis, especially of flexor tendon sheath, with additional synovitis or soft tissue edema