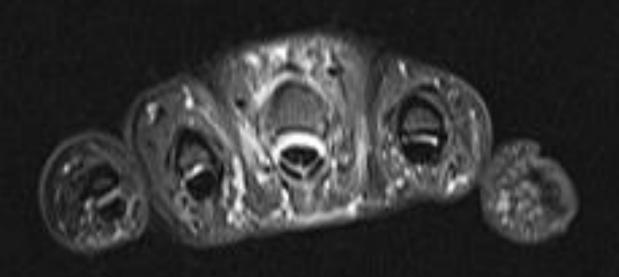

47 y/o F with 2 month history of gradually worsening swelling and pain in right third digit, denies trauma

- Hand is most frequent location for psoriatic arthritis (40%), early disease can occur in any of the small hand joints, mostly as monoarthritis or oligoarthritis
- Row pattern: affects DIP
- Ray pattern: mainly confined to tendon sheath synovia
- First clinical manifestation often is isolated tenosynovitis, especially of flexor tendon sheath, with additional synovitis or soft tissue edema