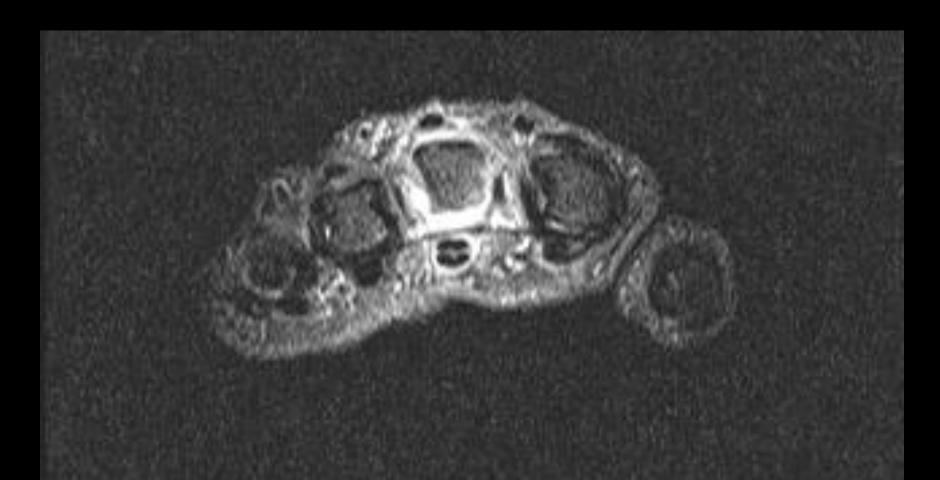

47 y/o F with 2 month history of gradually worsening swelling and pain in right third digit, denies trauma

- Hand is most frequent location for psoriatic arthritis (40%), early disease can occur in any of the small hand joints, mostly as monoarthritis or oligoarthritis
- Row pattern: affects DIP
- Ray pattern: mainly confined to tendon sheath synovia
- First clinical manifestation often is isolated tenosynovitis, especially of flexor tendon sheath, with additional synovitis or soft tissue edema