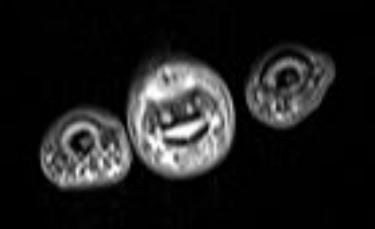

47 y/o F with 2 month history of gradually worsening swelling and pain in right third digit, denies trauma

- Hand is most frequent location for psoriatic arthritis (40%), early disease can occur in any of the small hand joints, mostly as monoarthritis or oligoarthritis
- Row pattern: affects DIP
- Ray pattern: mainly confined to tendon sheath synovia
- First clinical manifestation often is isolated tenosynovitis, especially of flexor tendon sheath, with additional synovitis or soft tissue edema