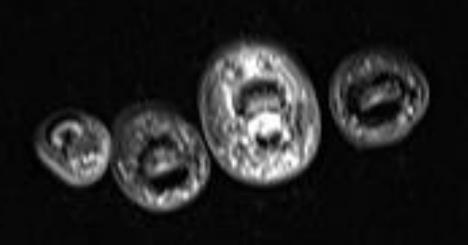

47 y/o F with 2 month history of gradually worsening swelling and pain in right third digit, denies trauma

- Hand is most frequent location for psoriatic arthritis (40%), early disease can occur in any of the small hand joints, mostly as monoarthritis or oligoarthritis
- Row pattern: affects DIP
- Ray pattern: mainly confined to tendon sheath synovia
- First clinical manifestation often is isolated tenosynovitis, especially of flexor tendon sheath, with additional synovitis or soft tissue edema