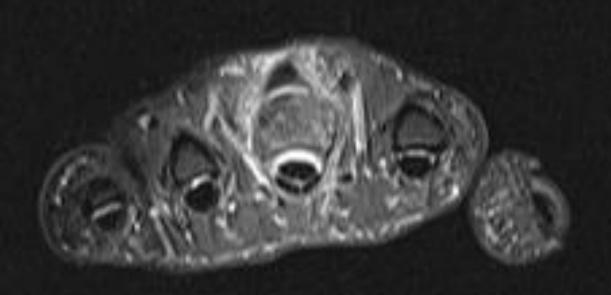

47 y/o F with 2 month history of gradually worsening swelling and pain in right third digit, denies trauma

- Hand is most frequent location for psoriatic arthritis (40%), early disease can occur in any of the small hand joints, mostly as monoarthritis or oligoarthritis
- Row pattern: affects DIP
- Ray pattern: mainly confined to tendon sheath synovia
- First clinical manifestation often is isolated tenosynovitis, especially of flexor tendon sheath, with additional synovitis or soft tissue edema