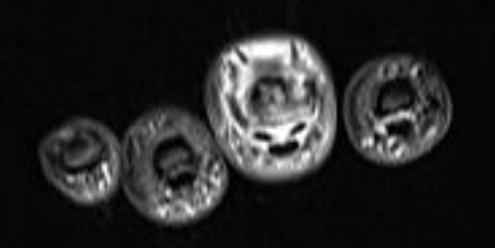

47 y/o F with 2 month history of gradually worsening swelling and pain in right third digit, denies trauma

- Hand is most frequent location for psoriatic arthritis (40%), early disease can occur in any of the small hand joints, mostly as monoarthritis or oligoarthritis
- Row pattern: affects DIP
- Ray pattern: mainly confined to tendon sheath synovia
- First clinical manifestation often is isolated tenosynovitis, especially of flexor tendon sheath, with additional synovitis or soft tissue edema