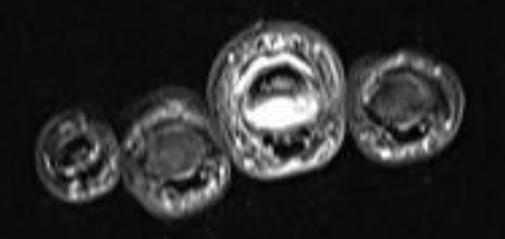

47 y/o F with 2 month history of gradually worsening swelling and pain in right third digit, denies trauma

- Hand is most frequent location for psoriatic arthritis (40%), early disease can occur in any of the small hand joints, mostly as monoarthritis or oligoarthritis
- Row pattern: affects DIP
- Ray pattern: mainly confined to tendon sheath synovia
- First clinical manifestation often is isolated tenosynovitis, especially of flexor tendon sheath, with additional synovitis or soft tissue edema