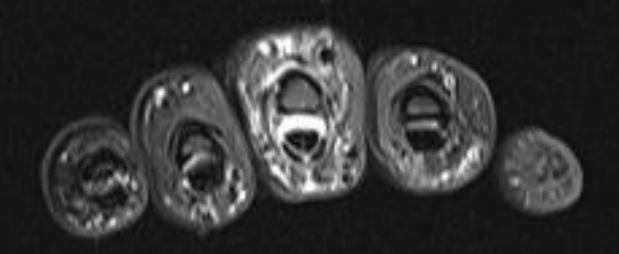

47 y/o F with 2 month history of gradually worsening swelling and pain in right third digit, denies trauma

- Hand is most frequent location for psoriatic arthritis (40%), early disease can occur in any of the small hand joints, mostly as monoarthritis or oligoarthritis
- Row pattern: affects DIP
- Ray pattern: mainly confined to tendon sheath synovia
- First clinical manifestation often is isolated tenosynovitis, especially of flexor tendon sheath, with additional synovitis or soft tissue edema