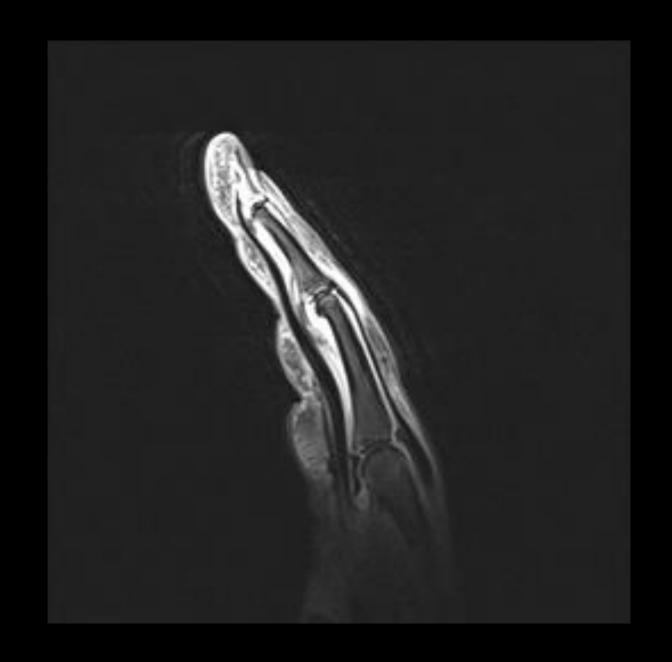

47 y/o F with 2 month history of gradually worsening swelling and pain in right third digit, denies trauma

- Hand is most frequent location for psoriatic arthritis (40%), early disease can occur in any of the small hand joints, mostly as monoarthritis or oligoarthritis
- Row pattern: affects DIP
- Ray pattern: mainly confined to tendon sheath synovia
- First clinical manifestation often is isolated tenosynovitis, especially of flexor tendon sheath, with additional synovitis or soft tissue edema