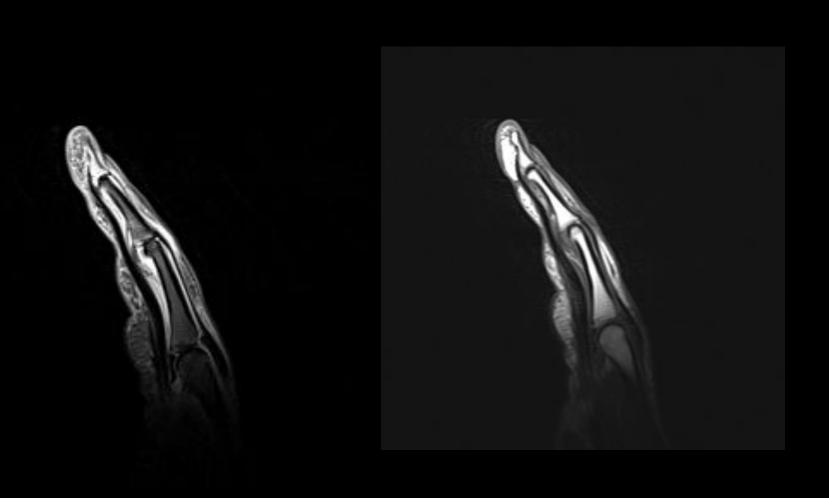

47 y/o F with 2 month history of gradually worsening swelling and pain in right third digit, denies trauma

- Hand is most frequent location for psoriatic arthritis (40%), early disease can occur in any of the small hand joints, mostly as monoarthritis or oligoarthritis
- Row pattern: affects DIP
- Ray pattern: mainly confined to tendon sheath synovia
- First clinical manifestation often is isolated tenosynovitis, especially of flexor tendon sheath, with additional synovitis or soft tissue edema