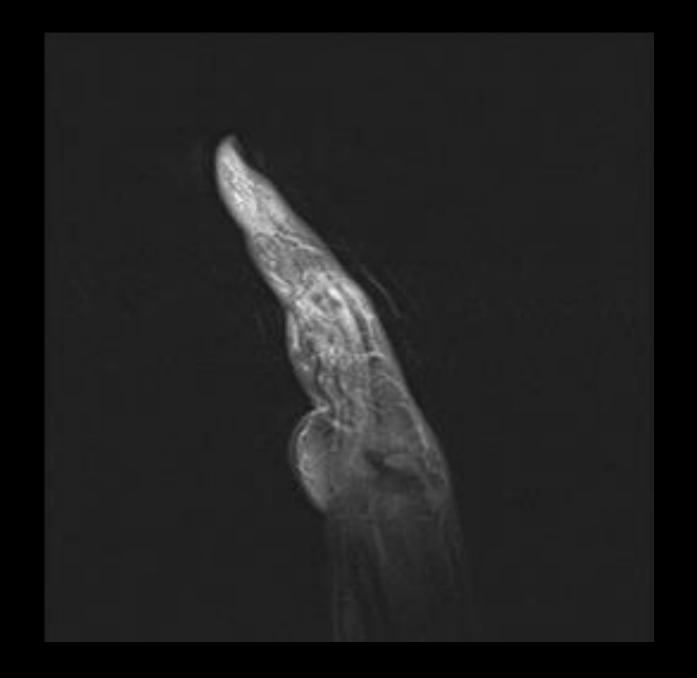

47 y/o F with 2 month history of gradually worsening swelling and pain in right third digit, denies trauma

- Hand is most frequent location for psoriatic arthritis (40%), early disease can occur in any of the small hand joints, mostly as monoarthritis or oligoarthritis
- Row pattern: affects DIP
- Ray pattern: mainly confined to tendon sheath synovia
- First clinical manifestation often is isolated tenosynovitis, especially of flexor tendon sheath, with additional synovitis or soft tissue edema