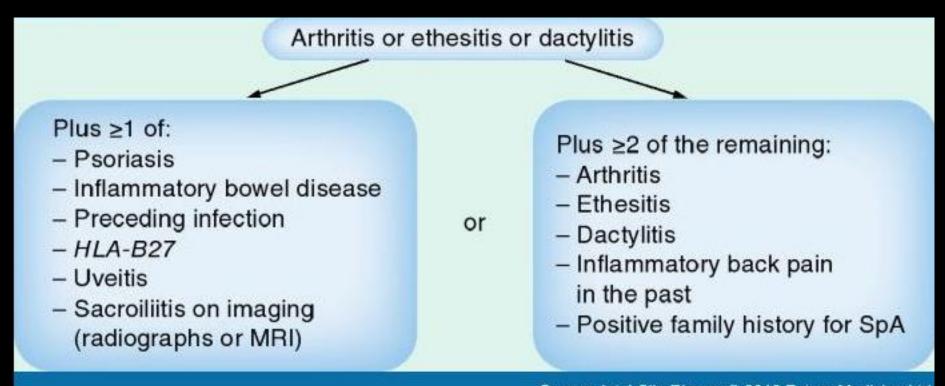

## ASAS Classification Criteria for Peripheral Spondyloarthritis

Source: Int J Clin Rheum © 2012 Future Medicine Ltd