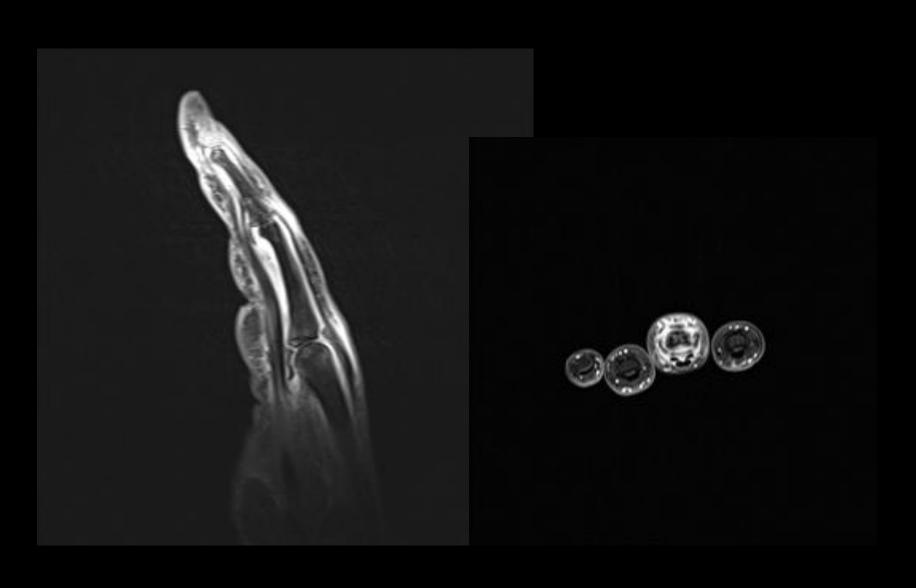

47 y/o F with 2 month history of gradually worsening swelling and pain in right third digit, denies trauma

- Hand is most frequent location for psoriatic arthritis (40%), early disease can occur in any of the small hand joints, mostly as monoarthritis or oligoarthritis
- Row pattern: affects DIP
- Ray pattern: mainly confined to tendon sheath synovia
- First clinical manifestation often is isolated tenosynovitis, especially of flexor tendon sheath, with additional synovitis or soft tissue edema