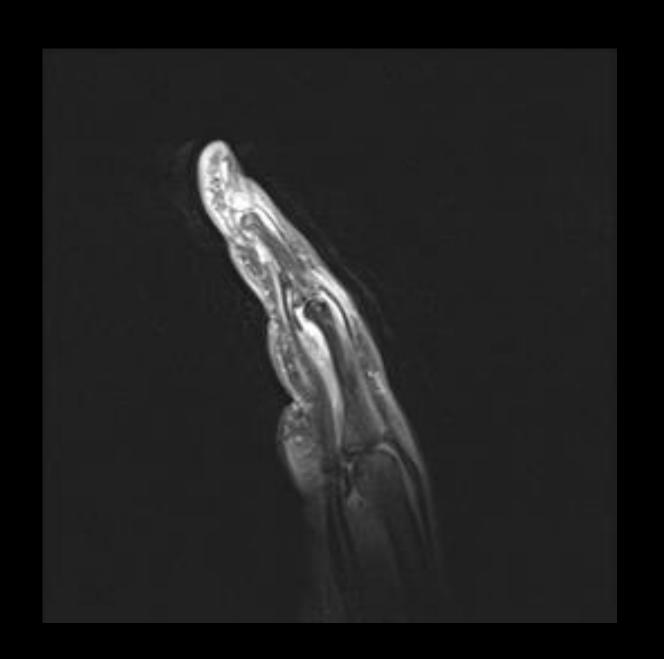

47 y/o F with 2 month history of gradually worsening swelling and pain in right third digit, denies trauma

- Hand is most frequent location for psoriatic arthritis (40%), early disease can occur in any of the small hand joints, mostly as monoarthritis or oligoarthritis
- Row pattern: affects DIP
- Ray pattern: mainly confined to tendon sheath synovia
- First clinical manifestation often is isolated tenosynovitis, especially of flexor tendon sheath, with additional synovitis or soft tissue edema