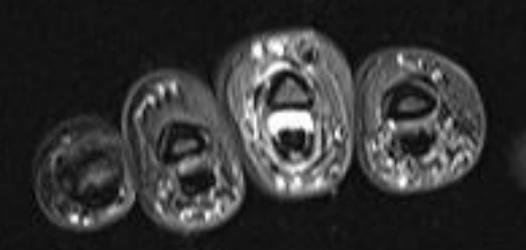

47 y/o F with 2 month history of gradually worsening swelling and pain in right third digit, denies trauma

- Hand is most frequent location for psoriatic arthritis (40%), early disease can occur in any of the small hand joints, mostly as monoarthritis or oligoarthritis
- Row pattern: affects DIP
- Ray pattern: mainly confined to tendon sheath synovia
- First clinical manifestation often is isolated tenosynovitis, especially of flexor tendon sheath, with additional synovitis or soft tissue edema