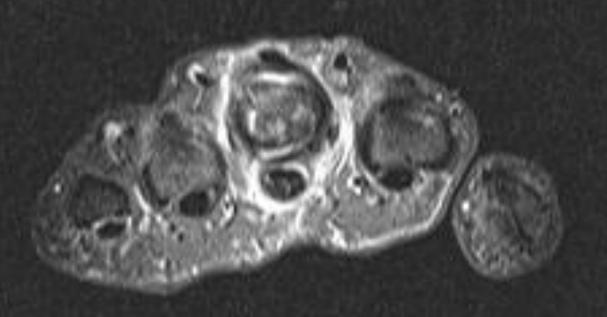

47 y/o F with 2 month history of gradually worsening swelling and pain in right third digit, denies trauma

- Hand is most frequent location for psoriatic arthritis (40%), early disease can occur in any of the small hand joints, mostly as monoarthritis or oligoarthritis
- Row pattern: affects DIP
- Ray pattern: mainly confined to tendon sheath synovia
- First clinical manifestation often is isolated tenosynovitis, especially of flexor tendon sheath, with additional synovitis or soft tissue edema