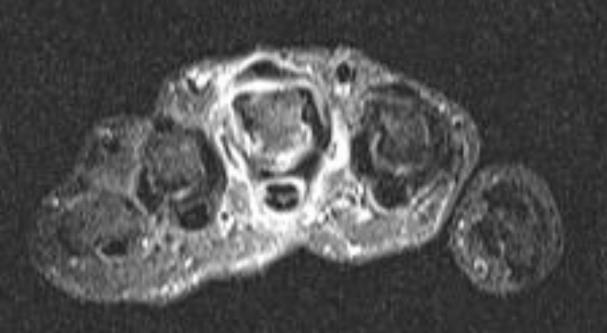

47 y/o F with 2 month history of gradually worsening swelling and pain in right third digit, denies trauma

- Hand is most frequent location for psoriatic arthritis (40%), early disease can occur in any of the small hand joints, mostly as monoarthritis or oligoarthritis
- Row pattern: affects DIP
- Ray pattern: mainly confined to tendon sheath synovia
- First clinical manifestation often is isolated tenosynovitis, especially of flexor tendon sheath, with additional synovitis or soft tissue edema