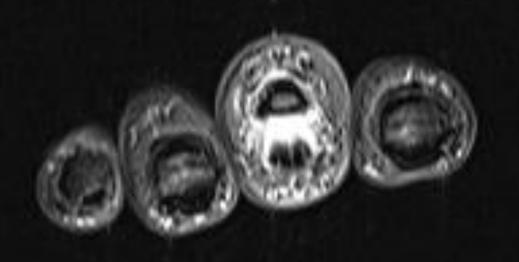

47 y/o F with 2 month history of gradually worsening swelling and pain in right third digit, denies trauma

- Hand is most frequent location for psoriatic arthritis (40%), early disease can occur in any of the small hand joints, mostly as monoarthritis or oligoarthritis
- Row pattern: affects DIP
- Ray pattern: mainly confined to tendon sheath synovia
- First clinical manifestation often is isolated tenosynovitis, especially of flexor tendon sheath, with additional synovitis or soft tissue edema