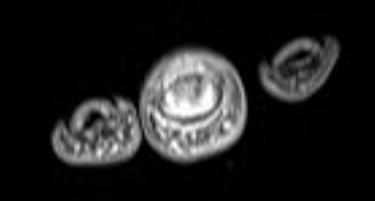

47 y/o F with 2 month history of gradually worsening swelling and pain in right third digit, denies trauma

- Hand is most frequent location for psoriatic arthritis (40%), early disease can occur in any of the small hand joints, mostly as monoarthritis or oligoarthritis
- Row pattern: affects DIP
- Ray pattern: mainly confined to tendon sheath synovia
- First clinical manifestation often is isolated tenosynovitis, especially of flexor tendon sheath, with additional synovitis or soft tissue edema