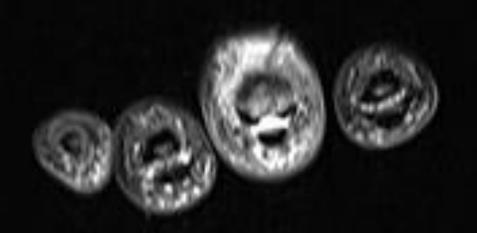

47 y/o F with 2 month history of gradually worsening swelling and pain in right third digit, denies trauma

- Hand is most frequent location for psoriatic arthritis (40%), early disease can occur in any of the small hand joints, mostly as monoarthritis or oligoarthritis
- Row pattern: affects DIP
- Ray pattern: mainly confined to tendon sheath synovia
- First clinical manifestation often is isolated tenosynovitis, especially of flexor tendon sheath, with additional synovitis or soft tissue edema