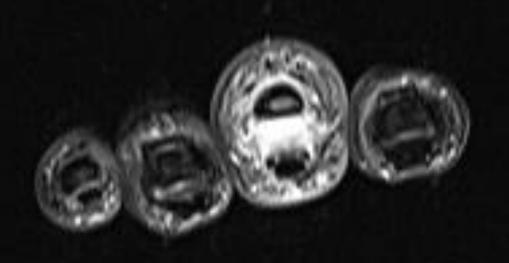

47 y/o F with 2 month history of gradually worsening swelling and pain in right third digit, denies trauma

- Hand is most frequent location for psoriatic arthritis (40%), early disease can occur in any of the small hand joints, mostly as monoarthritis or oligoarthritis
- Row pattern: affects DIP
- Ray pattern: mainly confined to tendon sheath synovia
- First clinical manifestation often is isolated tenosynovitis, especially of flexor tendon sheath, with additional synovitis or soft tissue edema