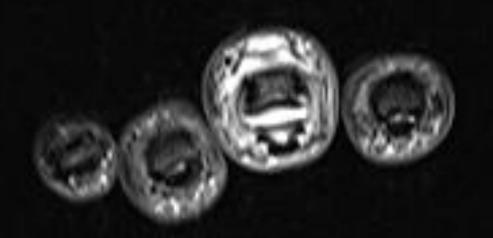

47 y/o F with 2 month history of gradually worsening swelling and pain in right third digit, denies trauma

- Hand is most frequent location for psoriatic arthritis (40%), early disease can occur in any of the small hand joints, mostly as monoarthritis or oligoarthritis
- Row pattern: affects DIP
- Ray pattern: mainly confined to tendon sheath synovia
- First clinical manifestation often is isolated tenosynovitis, especially of flexor tendon sheath, with additional synovitis or soft tissue edema