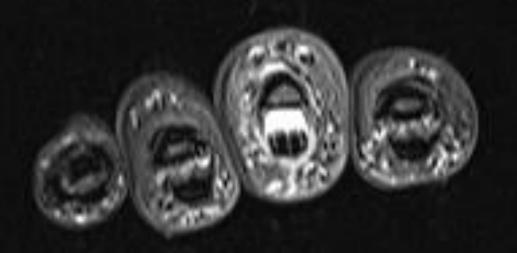

47 y/o F with 2 month history of gradually worsening swelling and pain in right third digit, denies trauma

- Hand is most frequent location for psoriatic arthritis (40%), early disease can occur in any of the small hand joints, mostly as monoarthritis or oligoarthritis
- Row pattern: affects DIP
- Ray pattern: mainly confined to tendon sheath synovia
- First clinical manifestation often is isolated tenosynovitis, especially of flexor tendon sheath, with additional synovitis or soft tissue edema