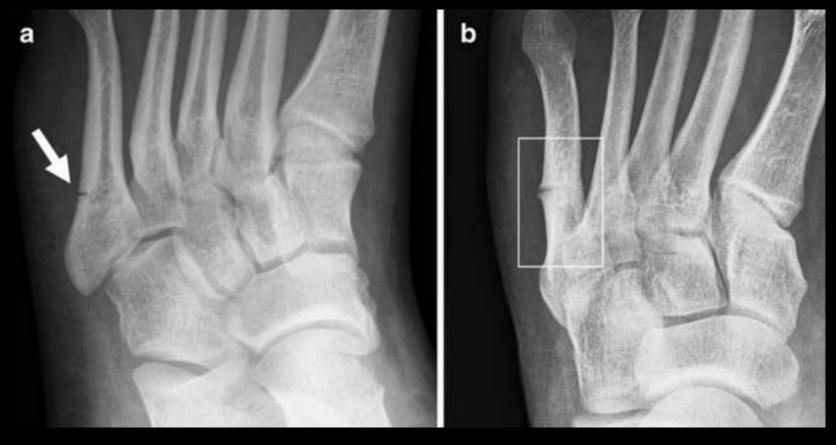

### • 22 Å, inversion injury

• 55 ♂, avid runner, injury to foot 6 weeks ago

# Diagnosis