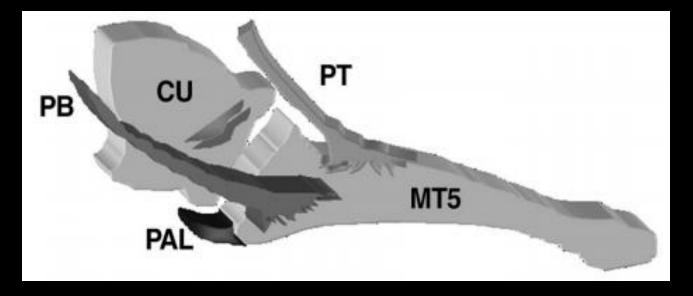

### Published online before print 10.1148/radiol.2263020284 Radiology 2003; 226:857-865

Fractures of Proximal Portion of Fifth Metatarsal Bone: Anatomic and Imaging Evidence of a Pathogenesis of Avulsion of the Plantar Aponeurosis and the Short Peroneal Muscle Tendon<sup>1</sup>

## Take Home Points

- Not all 5<sup>th</sup> metatarsal fractures are Jones fractures
- Tuberosity avulsion fractures are most common and involve the attachment of the lateral cord of the plantar aponeurosis and interdigitating fibers of the peroneus brevis tendon
- Management can vary depending on fracture type