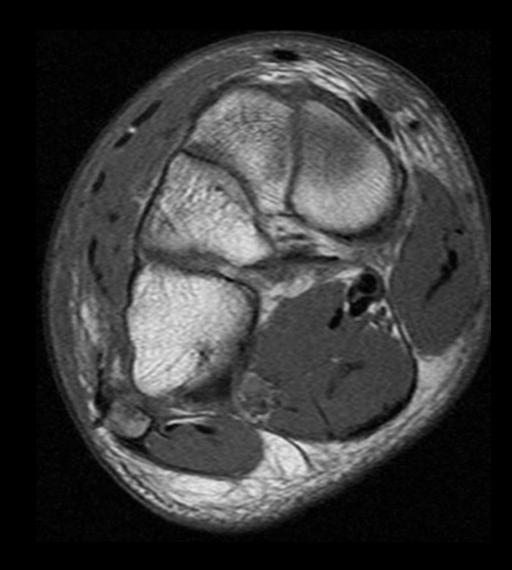

### • 22 Å, inversion injury

• 55 ♂, avid runner, injury to foot 6 weeks ago

# Diagnosis