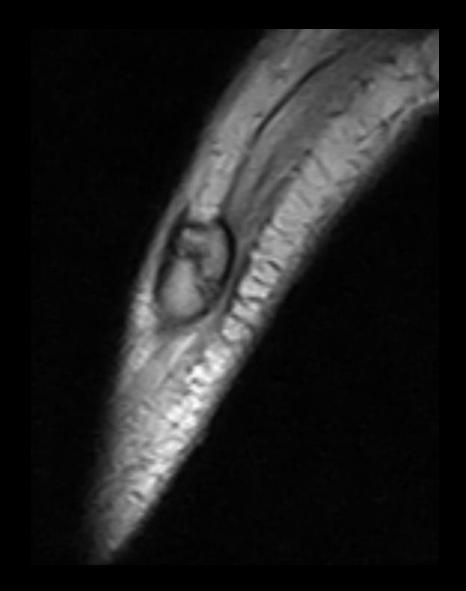

### • 22 Å, inversion injury

• 55 ♂, avid runner, injury to foot 6 weeks ago

# Diagnosis