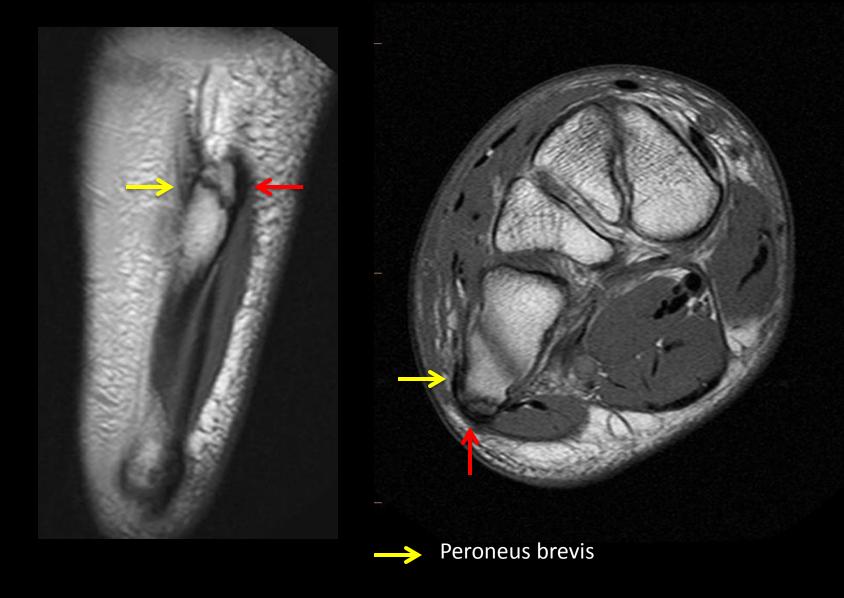

### Published online before print 10.1148/radiol.2263020284 Radiology 2003; 226:857-865

Fractures of Proximal Portion of Fifth Metatarsal Bone: Anatomic and Imaging Evidence of a Pathogenesis of Avulsion of the Plantar Aponeurosis and the Short Peroneal Muscle Tendon<sup>1</sup>

## Take Home Points

- Not all 5<sup>th</sup> metatarsal fractures are Jones fractures
- Tuberosity avulsion fractures are most common and involve the attachment of the lateral cord of the plantar aponeurosis and interdigitating fibers of the peroneus brevis tendon
- Management can vary depending on fracture type