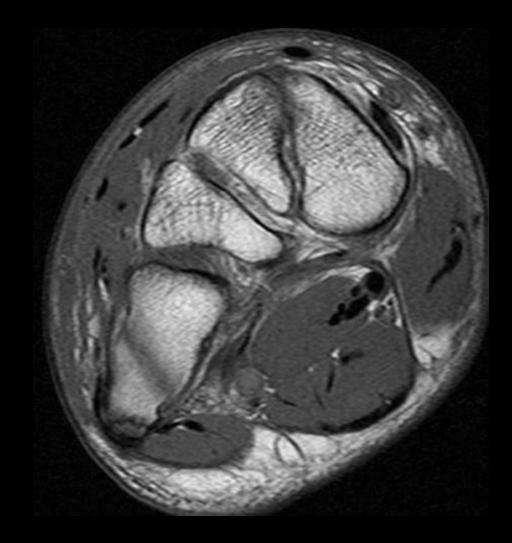

### • 22 Å, inversion injury

• 55 ♂, avid runner, injury to foot 6 weeks ago

# Diagnosis