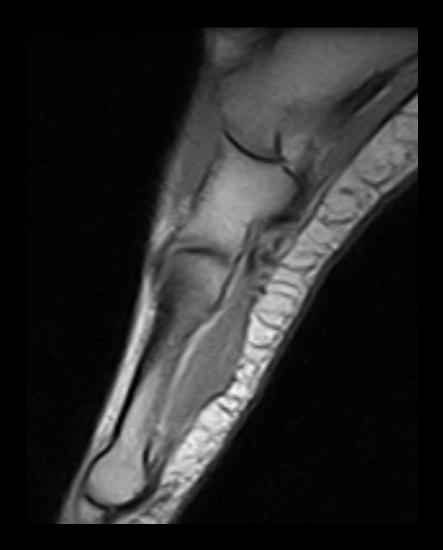

### • 22 Å, inversion injury

• 55 ♂, avid runner, injury to foot 6 weeks ago

# Diagnosis