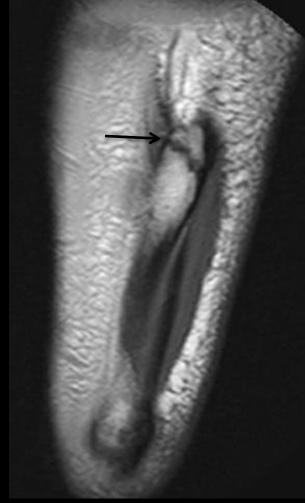

### • 22 Å, inversion injury

• 55 ♂, avid runner, injury to foot 6 weeks ago

# Diagnosis