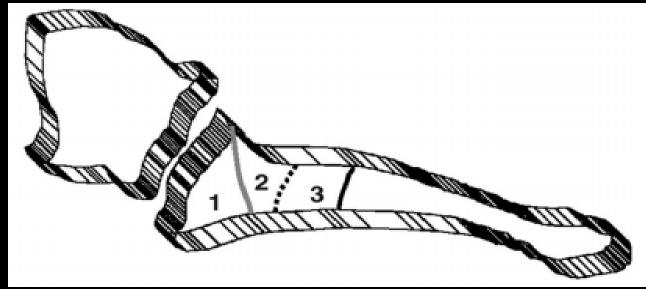

### **Fracture classification**

Polzer et al. *Injury.* 2012; 43: 1626-1632

Daphne J. Theodorou, MD Stavroula J. Theodorou, MD Yousuke Kakitsubata, MD Michael J. Botte, MD Donald Resnick, MD

## Take Home Points

- Not all 5<sup>th</sup> metatarsal fractures are Jones fractures
- Tuberosity avulsion fractures are most common and involve the attachment of the lateral cord of the plantar aponeurosis and interdigitating fibers of the peroneus brevis tendon
- Management can vary depending on fracture type