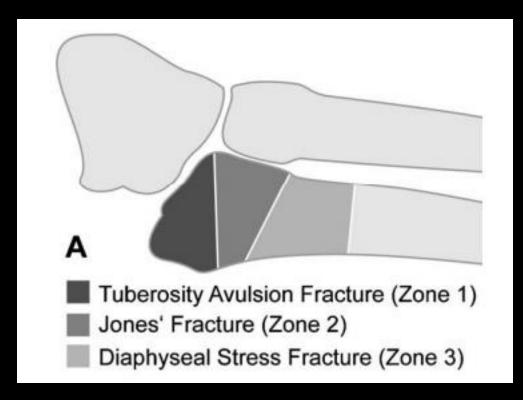

### **Fracture classification**

Polzer et al. *Injury.* 2012; 43: 1626-1632

Daphne J. Theodorou, MD Stavroula J. Theodorou, MD Yousuke Kakitsubata, MD Michael J. Botte, MD Donald Resnick, MD

## Take Home Points

- Not all 5<sup>th</sup> metatarsal fractures are Jones fractures
- Tuberosity avulsion fractures are most common and involve the attachment of the lateral cord of the plantar aponeurosis and interdigitating fibers of the peroneus brevis tendon
- Management can vary depending on fracture type