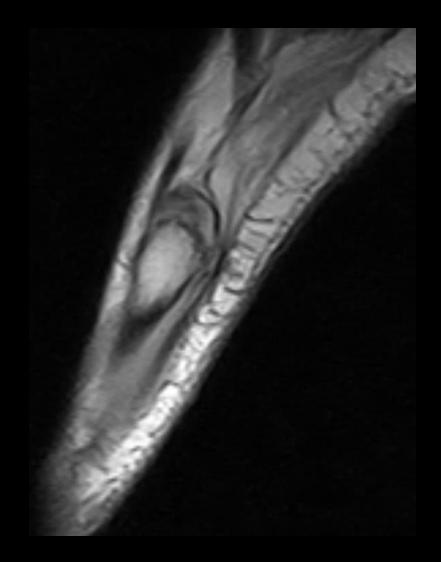

### • 22 Å, inversion injury

• 55 ♂, avid runner, injury to foot 6 weeks ago

# Diagnosis