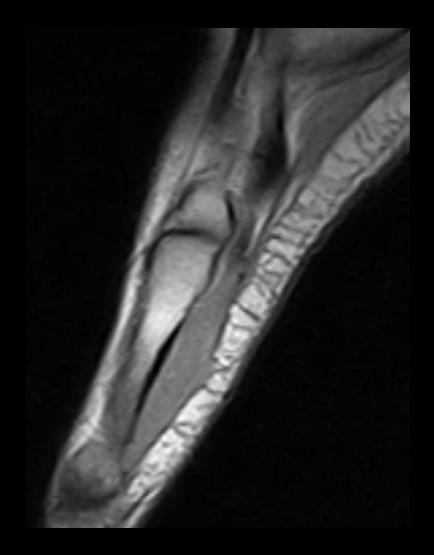

### • 22 Å, inversion injury

• 55 ♂, avid runner, injury to foot 6 weeks ago

# Diagnosis