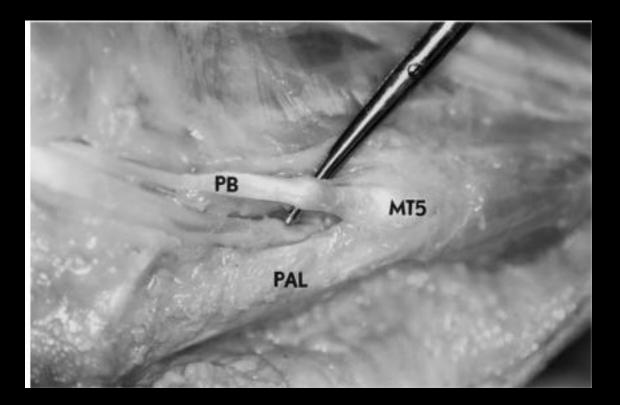

### Published online before print 10.1148/radiol.2263020284 Radiology 2003; 226:857-865

Fractures of Proximal Portion of Fifth Metatarsal Bone: Anatomic and Imaging Evidence of a Pathogenesis of Avulsion of the Plantar Aponeurosis and the Short Peroneal Muscle Tendon<sup>1</sup>

## Take Home Points

- Not all 5<sup>th</sup> metatarsal fractures are Jones fractures
- Tuberosity avulsion fractures are most common and involve the attachment of the lateral cord of the plantar aponeurosis and interdigitating fibers of the peroneus brevis tendon
- Management can vary depending on fracture type