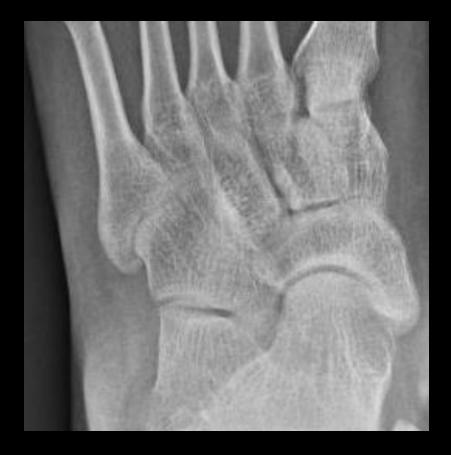

### • 22 Å, inversion injury

• 55 ♂, avid runner, injury to foot 6 weeks ago

# Diagnosis