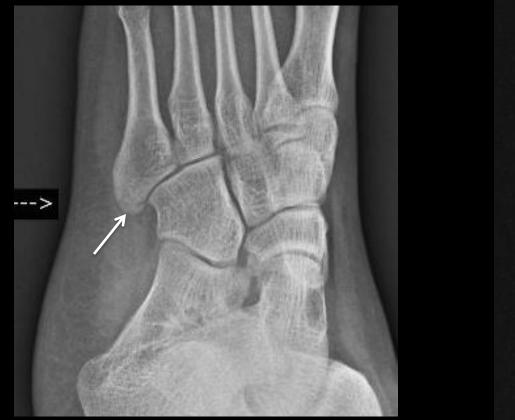

### • 22 Å, inversion injury

• 55 ♂, avid runner, injury to foot 6 weeks ago

# Diagnosis

## Take Home Points

- Not all 5<sup>th</sup> metatarsal fractures are Jones fractures
- Tuberosity avulsion fractures are most common and involve the attachment of the lateral cord of the plantar aponeurosis and interdigitating fibers of the peroneus brevis tendon
- Management can vary depending on fracture type