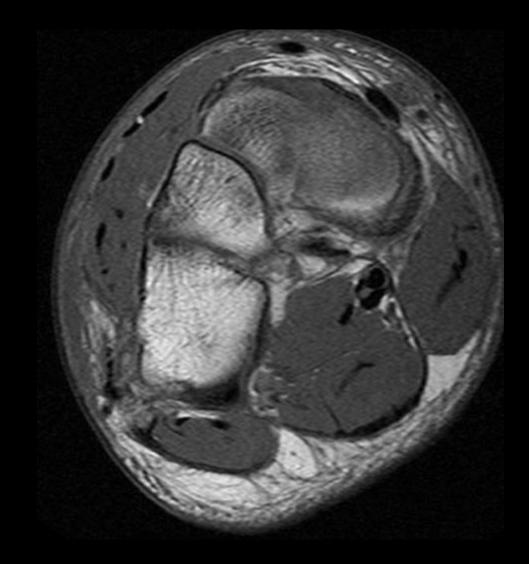

### • 22 Å, inversion injury

• 55 ♂, avid runner, injury to foot 6 weeks ago

# Diagnosis